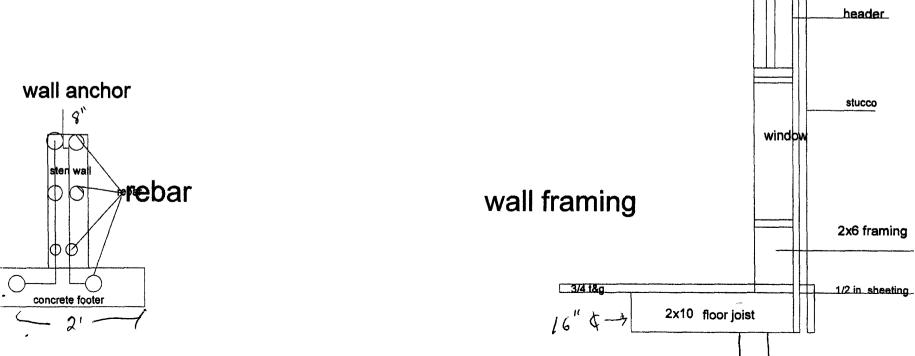

|
| THIS SECTION TO BE COMP  ZONE  SETBACKS: Front  ZO' from property line (PL)  Side  Side  Side  Sette from PL  Side  Side  Sette from PL  Side  S | PLETED BY PLANNING STAFF  Maximum coverage of lot by structures                                                                                                  |

VALID FOR SIXMONTHS FROM DATE OF ISSUANCE (Section 2.2.C.4 Grand Junction Zoning & Development Code)

(White: Planning) (Yellow: Customer) (Pink: Building Department) (Goldenrod: Utility Accounting)

## 323 S Redlands Rd



FRUPERLYLOCATE AND IDENTIFY TO EASEMENTS AND PROPERTY LINES.

8 臣

APPROVED BY THE CITY PLANNING DIVISION



http://mapguide.ci.grandjct.co.us/maps6/Master\_Map1\_Internal.mwf

Monday, May 04, 2009 1:13 PM



L648-242-016











•