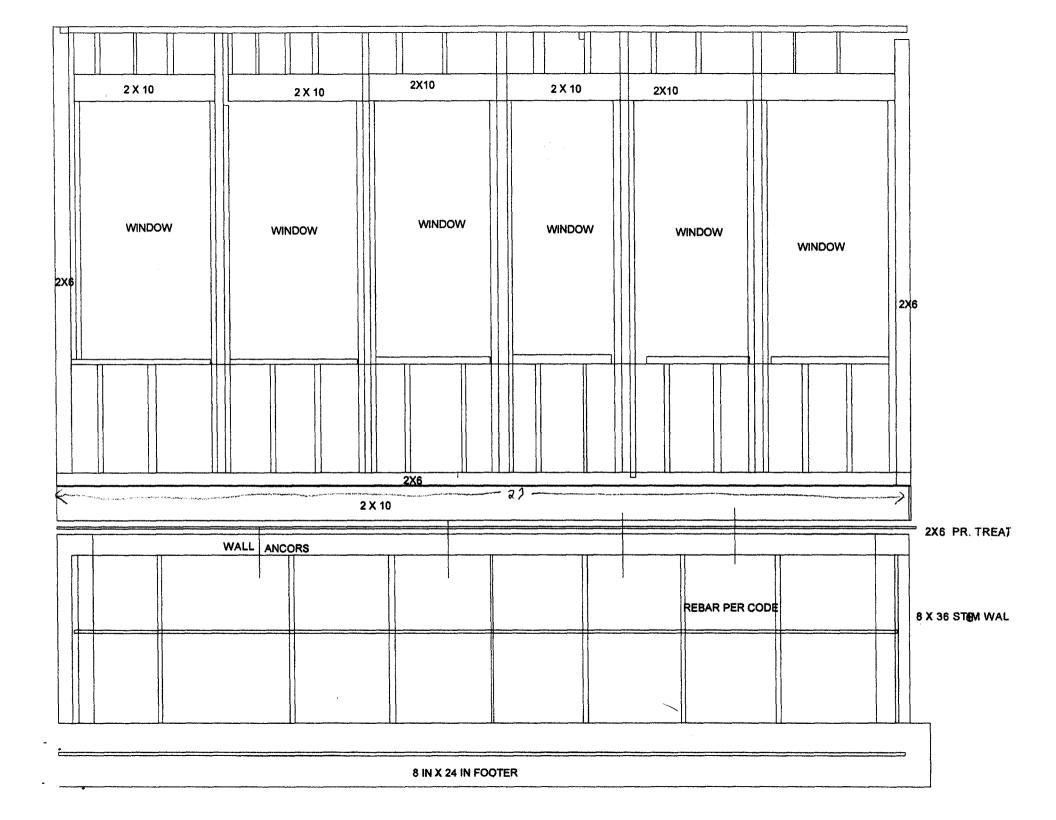

|
| THIS SECTION TO BE COMP  ZONE  SETBACKS: Front  ZO' from property line (PL)  Side  Side  Side  Sette from PL  Side  Side  Sette from PL  Side  S | PLETED BY PLANNING STAFF  Maximum coverage of lot by structures                                                                                                  |

VALID FOR SIXMONTHS FROM DATE OF ISSUANCE (Section 2.2.C.4 Grand Junction Zoning & Development Code)

(White: Planning) (Yellow: Customer) (Pink: Building Department) (Goldenrod: Utility Accounting)

## 323 S Redlands Rd



FRUPERLYLOCATE AND IDENTIFY TO EASEMENTS AND PROPERTY LINES.

8 臣

APPROVED BY THE CITY PLANNING DIVISION



http://mapguide.ci.grandjct.co.us/maps6/Master\_Map1\_Internal.mwf

Monday, May 04, 2009 1:13 PM



L648-242-016











•