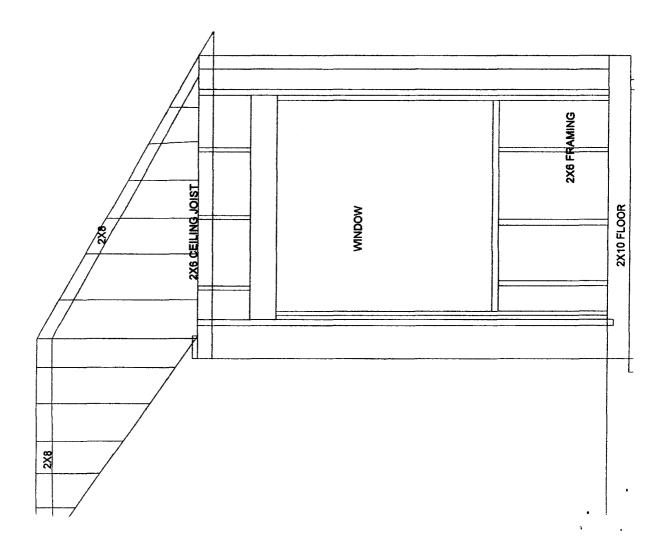

|
| THIS SECTION TO BE COMP  ZONE  SETBACKS: Front  ZO' from property line (PL)  Side  Side  Side  Sette from PL  Side  Side  Sette from PL  Side  S | PLETED BY PLANNING STAFF  Maximum coverage of lot by structures                                                                                                  |

VALID FOR SIXMONTHS FROM DATE OF ISSUANCE (Section 2.2.C.4 Grand Junction Zoning & Development Code)

(White: Planning) (Yellow: Customer) (Pink: Building Department) (Goldenrod: Utility Accounting)

## 323 S Redlands Rd



FRUPERLYLOCATE AND IDENTIFY TO EASEMENTS AND PROPERTY LINES.

8 臣

APPROVED BY THE CITY PLANNING DIVISION



http://mapguide.ci.grandjct.co.us/maps6/Master\_Map1\_Internal.mwf

Monday, May 04, 2009 1:13 PM



L648-242-016











•