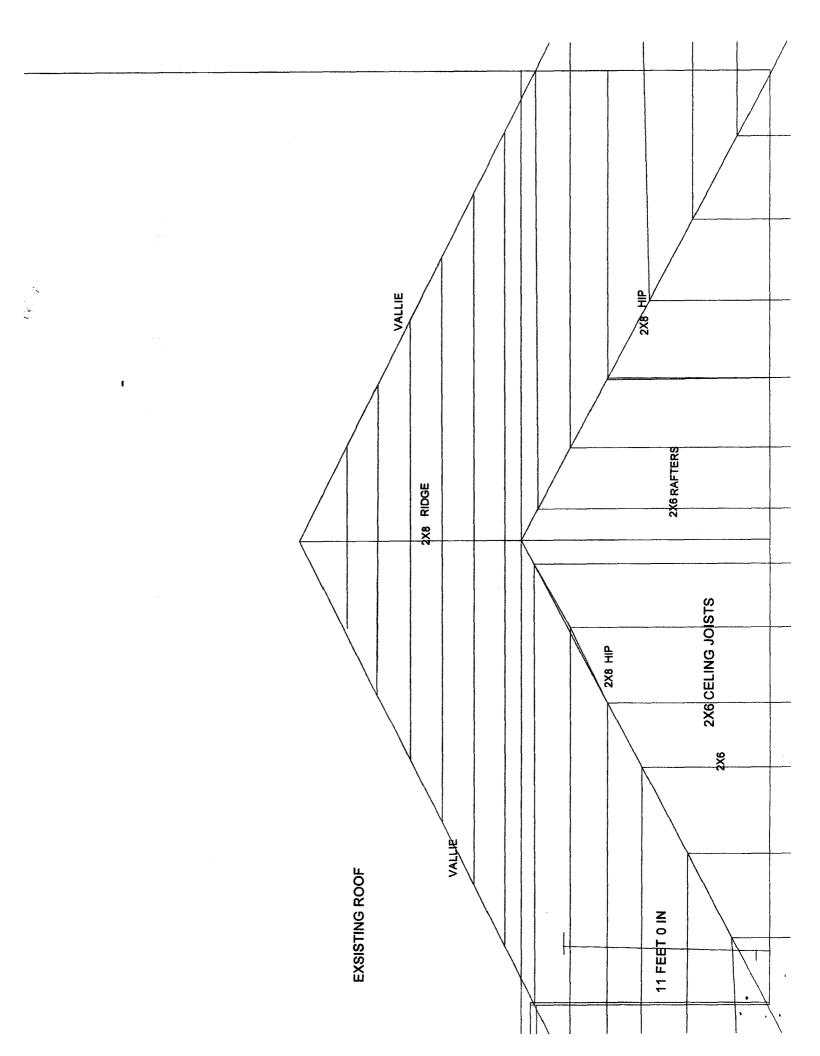

|
| THIS SECTION TO BE COMP  ZONE  SETBACKS: Front  ZO' from property line (PL)  Side  Side  Side  Sette from PL  Side  Side  Sette from PL  Side  S | PLETED BY PLANNING STAFF  Maximum coverage of lot by structures                                                                                                  |

VALID FOR SIXMONTHS FROM DATE OF ISSUANCE (Section 2.2.C.4 Grand Junction Zoning & Development Code)

(White: Planning) (Yellow: Customer) (Pink: Building Department) (Goldenrod: Utility Accounting)

## 323 S Redlands Rd



FRUPERLYLOCATE AND IDENTIFY TO EASEMENTS AND PROPERTY LINES.

8 臣

APPROVED BY THE CITY PLANNING DIVISION



http://mapguide.ci.grandjct.co.us/maps6/Master\_Map1\_Internal.mwf

Monday, May 04, 2009 1:13 PM



L648-242-016











•