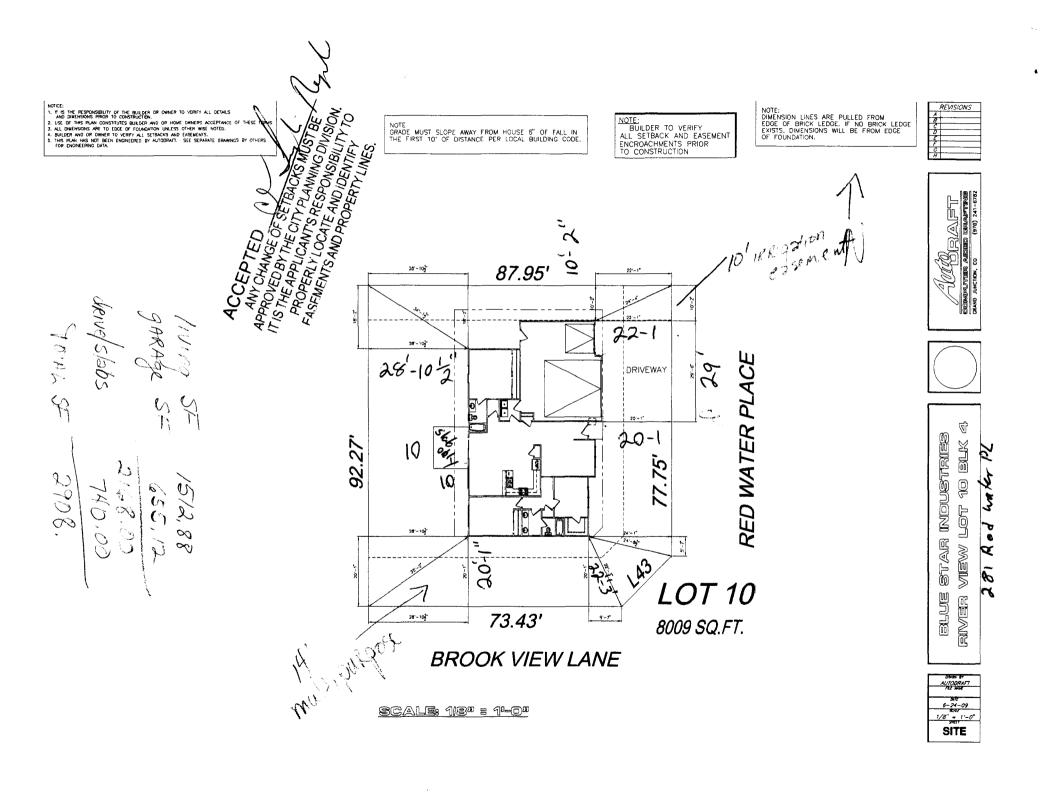

## **Public Works & Planning Department**

| Building Address 281 Red Water 191                                                                                                                                                                                                                                                                                                                                                                                                                                                                                                                               | No. of Existing Bldgs No. Proposed                                                                                                                                                                                                                                                                                                                                                                                                                                                                                                                                                  |
|------------------------------------------------------------------------------------------------------------------------------------------------------------------------------------------------------------------------------------------------------------------------------------------------------------------------------------------------------------------------------------------------------------------------------------------------------------------------------------------------------------------------------------------------------------------|-------------------------------------------------------------------------------------------------------------------------------------------------------------------------------------------------------------------------------------------------------------------------------------------------------------------------------------------------------------------------------------------------------------------------------------------------------------------------------------------------------------------------------------------------------------------------------------|
| Parcel No. 2943 - 292 - 39 - 010                                                                                                                                                                                                                                                                                                                                                                                                                                                                                                                                 | Sq. Ft. of Existing Bldgs Sq. Ft. Proposed                                                                                                                                                                                                                                                                                                                                                                                                                                                                                                                                          |
| Subdivision Riverview Estates                                                                                                                                                                                                                                                                                                                                                                                                                                                                                                                                    | Sq. Ft. of Lot / Parcel                                                                                                                                                                                                                                                                                                                                                                                                                                                                                                                                                             |
| Filing Block 4 Lot 1.0                                                                                                                                                                                                                                                                                                                                                                                                                                                                                                                                           | Sq. Ft. Coverage of Lot by Structures & Impervious Surface                                                                                                                                                                                                                                                                                                                                                                                                                                                                                                                          |
| OWNER INFORMATION:                                                                                                                                                                                                                                                                                                                                                                                                                                                                                                                                               | (Total Existing & Proposed)  Height of Proposed Structure  18                                                                                                                                                                                                                                                                                                                                                                                                                                                                                                                       |
| Name Sonshine TI Construction & Dev, LLe  Address 2350 G Rd  City/State/Zip Grand Junchin, CO81505                                                                                                                                                                                                                                                                                                                                                                                                                                                               | DESCRIPTION OF WORK & INTENDED USE:  New Single Family Home (*check type below) Interior Remodel Other (please specify):                                                                                                                                                                                                                                                                                                                                                                                                                                                            |
| APPLICANT INFORMATION:                                                                                                                                                                                                                                                                                                                                                                                                                                                                                                                                           | *TYPE OF HOME PROPOSED:                                                                                                                                                                                                                                                                                                                                                                                                                                                                                                                                                             |
| Name <u>Sundance Property Leasing</u> , Inc.                                                                                                                                                                                                                                                                                                                                                                                                                                                                                                                     | Site Built                                                                                                                                                                                                                                                                                                                                                                                                                                                                                                                                                                          |
| Address 2350 G Rd                                                                                                                                                                                                                                                                                                                                                                                                                                                                                                                                                | LUL 08 2000                                                                                                                                                                                                                                                                                                                                                                                                                                                                                                                                                                         |
| City/State/Zip <u>frand</u> Junchin, Co 8130                                                                                                                                                                                                                                                                                                                                                                                                                                                                                                                     | NOTES:                                                                                                                                                                                                                                                                                                                                                                                                                                                                                                                                                                              |
| Telephone (970) 255 8853                                                                                                                                                                                                                                                                                                                                                                                                                                                                                                                                         |                                                                                                                                                                                                                                                                                                                                                                                                                                                                                                                                                                                     |
|                                                                                                                                                                                                                                                                                                                                                                                                                                                                                                                                                                  |                                                                                                                                                                                                                                                                                                                                                                                                                                                                                                                                                                                     |
| REQUIRED: One plot plan, on 8 1/2" x 11" paper, showing all ex<br>property lines, ingress/egress to the property, driveway location                                                                                                                                                                                                                                                                                                                                                                                                                              | isting & proposed structure location(s), parking, setbacks to all a width & all easements & rights-of-way which abut the parcel.                                                                                                                                                                                                                                                                                                                                                                                                                                                    |
| THIS SECTION TO BE COMPI                                                                                                                                                                                                                                                                                                                                                                                                                                                                                                                                         | **Maximum coverage of lot by structures                                                                                                                                                                                                                                                                                                                                                                                                                                                                                                                                             |
| THIS SECTION TO BE COMPI  ZONE  SETBACKS: Front  THIS SECTION TO BE COMPI  from property line (PL)                                                                                                                                                                                                                                                                                                                                                                                                                                                               | Maximum coverage of lot by structures  Permanent Foundation Required: YES  NO  NO  NO  NO  NO  NO  NO  NO  NO  N                                                                                                                                                                                                                                                                                                                                                                                                                                                                    |
| THIS SECTION TO BE COMPI  ZONE from property line (PL)  Side from PL Rear from PL                                                                                                                                                                                                                                                                                                                                                                                                                                                                                | Maximum coverage of lot by structures  Permanent Foundation Required: YES NO  Floodplain Certificate Required: YES NO                                                                                                                                                                                                                                                                                                                                                                                                                                                               |
| THIS SECTION TO BE COMPI  ZONE  SETBACKS: Front  THIS SECTION TO BE COMPI  from property line (PL)                                                                                                                                                                                                                                                                                                                                                                                                                                                               | Maximum coverage of lot by structures                                                                                                                                                                                                                                                                                                                                                                                                                                                                                                                                               |
| THIS SECTION TO BE COMPI  ZONE  SETBACKS: Front  From PL  Rear  Driveway  Voting District  Driveway  Location Approvar  (Engineer's Initials)  Modifications to this Planning Clearance must be approved,                                                                                                                                                                                                                                                                                                                                                        | Rewidth & all easements & rights-of-way which abut the parcel.  LETED BY PLANNING STAFF  Maximum coverage of lot by structures                                                                                                                                                                                                                                                                                                                                                                                                                                                      |
| THIS SECTION TO BE COMPI  ZONE  SETBACKS: Front  from PL  Rear  from PL  Maximum Height of Structure(s)  Driveway  Location Approva  (Engineer's Initials)  Modifications to this Planning Clearance must be approved, structure authorized by this application cannot be occupied un Occupancy has been issued, if applicable, by the Building Del I hereby acknowledge that I have read this application and the ordinances, laws, regulations or restrictions which apply to the action, which may include but not necessarily be limited to not              | Rewidth & all easements & rights-of-way which abut the parcel.  LETED BY PLANNING STAFF  Maximum coverage of lot by structures  Permanent Foundation Required: YES NO  Floodplain Certificate Required: YES NO  Parking Requirement  Special Conditions  In writing, by the Public Works & Planning Department. The notice of a final inspection has been completed and a Certificate of partment.  Information is correct; I agree to comply with any and all codes, project. I understand that failure to comply shall result in legal in-use of the building(s).                 |
| THIS SECTION TO BE COMPI  ZONE  SETBACKS: Front  from PL  Rear  from PL  Maximum Height of Structure(s)  Driveway  Location Approva  (Engineer's Initials)  Modifications to this Planning Clearance must be approved, structure authorized by this application cannot be occupied un Occupancy has been issued, if applicable, by the Building Deplication and the ordinances, laws, regulations or restrictions which apply to the                                                                                                                             | Rewidth & all easements & rights-of-way which abut the parcel.  ETED BY PLANNING STAFF  Maximum coverage of lot by structures  Permanent Foundation Required: YES NO  Floodplain Certificate Required: YES NO  Parking Requirement  Special Conditions  In writing, by the Public Works & Planning Department. The ntil a final inspection has been completed and a Certificate of partment.  Information is correct; I agree to comply with any and all codes, project. I understand that failure to comply shall result in legal nuse of the building(s).  Date  Date  Date  Date |
| THIS SECTION TO BE COMPI  ZONE  SETBACKS: Front  from PL  Rear  Driveway  Location Approval  Structure authorized by this application cannot be occupied un Occupancy has been issued, if applicable, by the Building Deplace of the property line (PL)  I hereby acknowledge that I have read this application and the ordinances, laws, regulations or restrictions which apply to the action, which may include but not necessarily be limited to not applicant Signature  Planning Approval  Planning Approval                                               | Rewidth & all easements & rights-of-way which abut the parcel.  ETED BY PLANNING STAFF  Maximum coverage of lot by structures                                                                                                                                                                                                                                                                                                                                                                                                                                                       |
| THIS SECTION TO BE COMPI  ZONE  SETBACKS: Front  from property line (PL)  Side  from PL  Rear  Driveway  Location Approvat  (Engineer's Initials)  Modifications to this Planning Clearance must be approved, structure authorized by this application cannot be occupied un Occupancy has been issued, if applicable, by the Building Deput I hereby acknowledge that I have read this application and the ordinances, laws, regulations or restrictions which apply to the action, which may include but not necessarily be limited to not Applicant Signature | Rewidth & all easements & rights-of-way which abut the parcel.  ETED BY PLANNING STAFF  Maximum coverage of lot by structures                                                                                                                                                                                                                                                                                                                                                                                                                                                       |