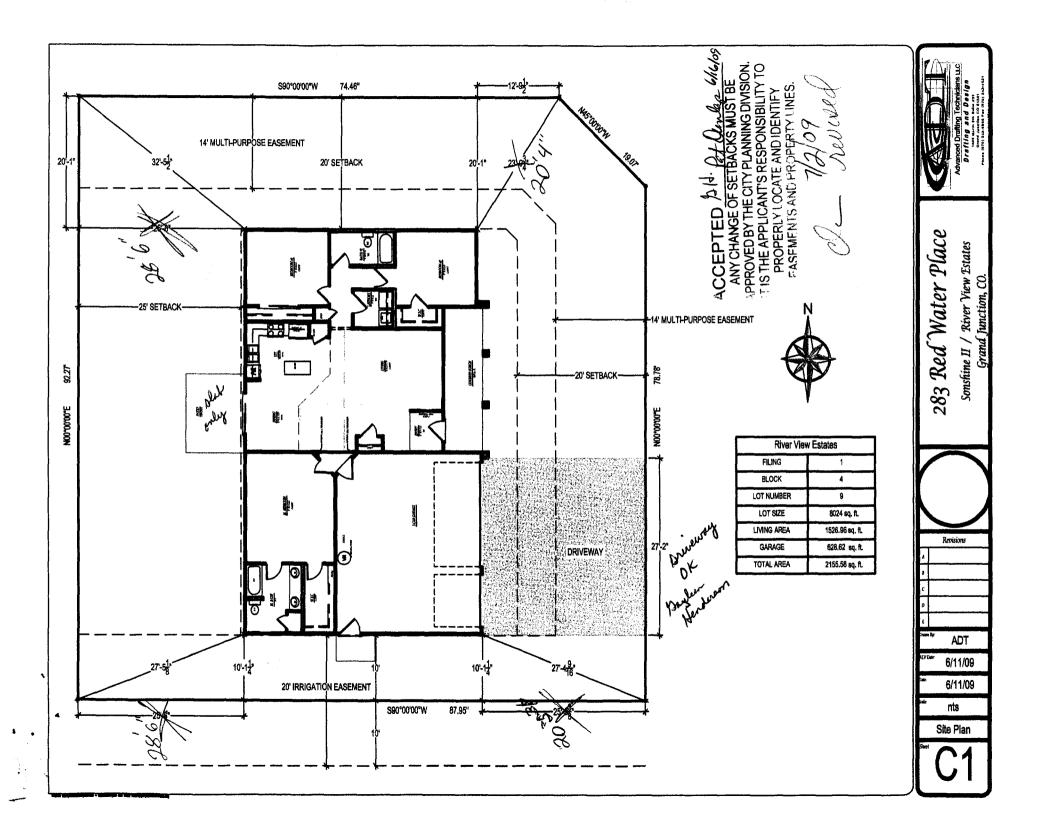

## **PLANNING CLEARANCE**

BLDG PERMIT NO.

(Single Family Residential and Accessory Structures)

**Public Works & Planning Department** 

REVISED 7/2/09

|                                                                                                                                                                                                 | 7                                                                                                                                                              |
|-------------------------------------------------------------------------------------------------------------------------------------------------------------------------------------------------|----------------------------------------------------------------------------------------------------------------------------------------------------------------|
| Building Address 283 Red Water 121                                                                                                                                                              | No. of Existing Bldgs No. Proposed                                                                                                                             |
| Parcel No. 2943 - 292 - 39 - 009                                                                                                                                                                | Sq. Ft. of Existing Bldgs Sq. Ft. Proposed                                                                                                                     |
| Subdivision Riverview Estake                                                                                                                                                                    | Sq. Ft. of Lot / Parcel 8,024                                                                                                                                  |
| Filing Block 4 Lot 9                                                                                                                                                                            | Sq. Ft. Coverage of Lot by Structures & Impervious Surface (Total Existing & Proposed)                                                                         |
| OWNER INFORMATION:                                                                                                                                                                              | (Total Existing & Proposed) 2,220 7,455.58 Height of Proposed Structure 18                                                                                     |
| Name Sonshine II Construction & Deulla<br>Address 2350 G Rd<br>City/State/Zip Grand Tunchin, CO 81505                                                                                           | New Single Family Home (*check type below) Interior Remodel Addition Other (please specify):                                                                   |
| APPLICANT INFORMATION:                                                                                                                                                                          | *TYPE OF HOME PROPOSED:                                                                                                                                        |
| Name <u>Sundance Proporty Leasing, Fac.</u> Address 2350 G- Rd                                                                                                                                  | Site Built Manufactured Home (UBC) Manufactured Home (HUD) Other (please specify):                                                                             |
| -                                                                                                                                                                                               |                                                                                                                                                                |
| City/State/Zip Grand Junchin, Co 81505                                                                                                                                                          | NOTES:                                                                                                                                                         |
| Telephone (976) 255 2853                                                                                                                                                                        |                                                                                                                                                                |
|                                                                                                                                                                                                 | risting & proposed structure location(s), parking, setbacks to all a width & all easements & rights-of-way which abut the parcel.                              |
| THIS SECTION TO BE COMPI                                                                                                                                                                        | LETED BY PLANNING STAFF                                                                                                                                        |
| zone R-4                                                                                                                                                                                        | Maximum coverage of lot by structures50%                                                                                                                       |
| SETBACKS: Front 20' from property line (PL)                                                                                                                                                     | Permanent Foundation Required: YESNO                                                                                                                           |
| Side 7' from PL Rear 25' from PL                                                                                                                                                                | Floodplain Certificate Required: YESNO                                                                                                                         |
| Maximum Height of Structure(s)                                                                                                                                                                  | Parking Requirement                                                                                                                                            |
| Voting District Driveway Location Approval                                                                                                                                                      | Special Conditions                                                                                                                                             |
|                                                                                                                                                                                                 | in writing, by the Public Works & Planning Department. The ntil a final inspection has been completed and a Certificate of partment.                           |
| I hereby acknowledge that I have read this application and the ordinances, laws, regulations or restrictions which apply to the action, which may include but not necessarily be limited to not | information is correct; I agree to comply with any and all codes, project. I understand that failure to comply shall result in legal n-use of the building(s). |
| Applicant Signature                                                                                                                                                                             | Date 6/13/60                                                                                                                                                   |
| Planning Approval Dit Pate Olin Plan                                                                                                                                                            | Date                                                                                                                                                           |
| Additional water and/or sewer tap fee(s) are required: YES                                                                                                                                      | NO WONOTO (a) (MISI)                                                                                                                                           |
| Utility Accounting                                                                                                                                                                              | Date (0) 3) (2)                                                                                                                                                |
|                                                                                                                                                                                                 |                                                                                                                                                                |