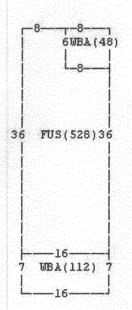

# **Building Description**

| Building #:           | 11            |
|-----------------------|---------------|
| Units:                | 11            |
| Architectural Desc.:  | TWO STORY     |
| Quality:              | average       |
| Actual Year Built:    | 1982          |
| Effective Year Built: | 1982          |
| Rooms:                | 4             |
| Bedrooms:             | 2             |
| Bathrooms:            | 1             |
| Heat Type:            | HOT WATER     |
| Heat Fuel:            | GAS           |
| Heated Sq. Ft.:       | 1104          |
| Air Cond:             | ROOF TOP AIR  |
| Frame:                | WOOD FRAME    |
| Wall:                 | WOOD SIDING   |
| Roof Cover:           | WOOD SHINGLES |
| Commercial Wall Ht.:  | lo            |
| Commercial Fixtures:  |               |

Area SqFt BAS = 576 WBA = 160

Area SqFt FUS = 528

**Building Photos** 

- REMOUE.
OUER FRAME REBESS THAT

TS LEFT TO MATCH

OTHER BUILDINGS.

STDE UTEWOOD
EXISTENDA
PROPOSED FINISH.

ACCEPTED