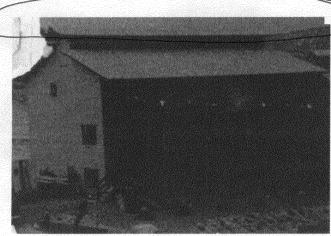

Area SqFt BAS = 576 WBA = 160

Area SqFt FUS = 528

**Building Photos** 

- REMOUE.
OUER FRAME REBESS THAT

TS LEFT TO MATCH

OTHER BUILDINGS.

STDE UTEWOOD
EXISTENDA
PROPOSED FINISH.

ACCEPTED