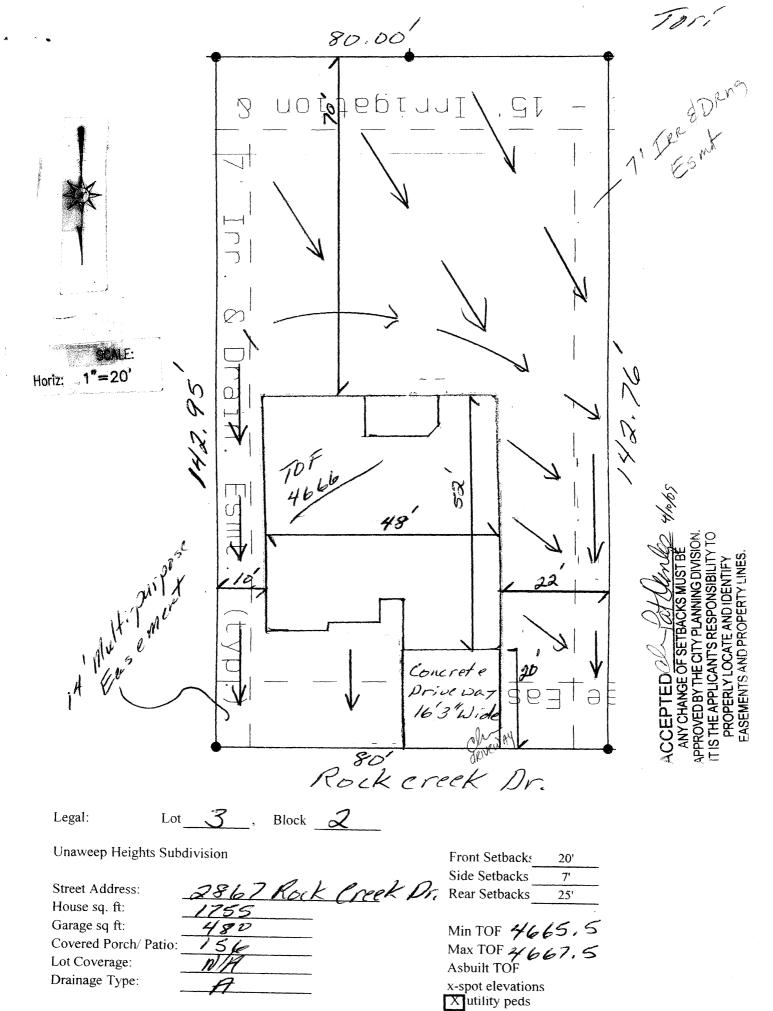

## **PLANNING CLEARANCE**

BLDG PERMIT NO.

(Single Family Residential and Accessory Structures)

**Public Works & Planning Department** 

| Building Address 2867 Rock Creek Dr.                                                                                                                                                                                                                                                                                                                                                                                                                                                                                                                                                                                                                                                                                                                                                                                                                                                                                                                                                                                                                                                                                                                                                                                                                                                                                                                                                                                                                                                                                                                                                                                                                                                                                                                                                                                                                                                                                                                                                                                                                                                    | No. of Existing Bldgs No. Proposed                                                                                                                                                                                                              |
|-----------------------------------------------------------------------------------------------------------------------------------------------------------------------------------------------------------------------------------------------------------------------------------------------------------------------------------------------------------------------------------------------------------------------------------------------------------------------------------------------------------------------------------------------------------------------------------------------------------------------------------------------------------------------------------------------------------------------------------------------------------------------------------------------------------------------------------------------------------------------------------------------------------------------------------------------------------------------------------------------------------------------------------------------------------------------------------------------------------------------------------------------------------------------------------------------------------------------------------------------------------------------------------------------------------------------------------------------------------------------------------------------------------------------------------------------------------------------------------------------------------------------------------------------------------------------------------------------------------------------------------------------------------------------------------------------------------------------------------------------------------------------------------------------------------------------------------------------------------------------------------------------------------------------------------------------------------------------------------------------------------------------------------------------------------------------------------------|-------------------------------------------------------------------------------------------------------------------------------------------------------------------------------------------------------------------------------------------------|
| Parcel No. <u>2943 - 301 - 34 - 203</u>                                                                                                                                                                                                                                                                                                                                                                                                                                                                                                                                                                                                                                                                                                                                                                                                                                                                                                                                                                                                                                                                                                                                                                                                                                                                                                                                                                                                                                                                                                                                                                                                                                                                                                                                                                                                                                                                                                                                                                                                                                                 | Sq. Ft. of Existing Bldgs Sq. Ft. Proposed                                                                                                                                                                                                      |
| Subdivision Unable Heights                                                                                                                                                                                                                                                                                                                                                                                                                                                                                                                                                                                                                                                                                                                                                                                                                                                                                                                                                                                                                                                                                                                                                                                                                                                                                                                                                                                                                                                                                                                                                                                                                                                                                                                                                                                                                                                                                                                                                                                                                                                              | Sq. Ft. of Lot / Parcel 11, 428                                                                                                                                                                                                                 |
| Filing 3 Block 2 Lot 3                                                                                                                                                                                                                                                                                                                                                                                                                                                                                                                                                                                                                                                                                                                                                                                                                                                                                                                                                                                                                                                                                                                                                                                                                                                                                                                                                                                                                                                                                                                                                                                                                                                                                                                                                                                                                                                                                                                                                                                                                                                                  | Sq. Ft. Coverage of Lot by Structures & Impervious Surface (Total Existing & Proposed)                                                                                                                                                          |
| OWNER INFORMATION:                                                                                                                                                                                                                                                                                                                                                                                                                                                                                                                                                                                                                                                                                                                                                                                                                                                                                                                                                                                                                                                                                                                                                                                                                                                                                                                                                                                                                                                                                                                                                                                                                                                                                                                                                                                                                                                                                                                                                                                                                                                                      | (Total Existing & Proposed) 20% Height of Proposed Structure                                                                                                                                                                                    |
| Name <u>Unaweep Heights LC.</u> Address <u>28Le7 Rock Crelk Dr.</u> City/State/Zip Grand Sct. Co 81503                                                                                                                                                                                                                                                                                                                                                                                                                                                                                                                                                                                                                                                                                                                                                                                                                                                                                                                                                                                                                                                                                                                                                                                                                                                                                                                                                                                                                                                                                                                                                                                                                                                                                                                                                                                                                                                                                                                                                                                  | DESCRIPTION OF WORK & INTENDED USE:  New Single Family Home (*check type below)  Interior Remodel  Other (please specify):                                                                                                                      |
| APPLICANT INFORMATION:                                                                                                                                                                                                                                                                                                                                                                                                                                                                                                                                                                                                                                                                                                                                                                                                                                                                                                                                                                                                                                                                                                                                                                                                                                                                                                                                                                                                                                                                                                                                                                                                                                                                                                                                                                                                                                                                                                                                                                                                                                                                  | *TYPE OF HOME PROPOSED:                                                                                                                                                                                                                         |
| Name Western Constructors Address 480 W. Pauk Dr # 200                                                                                                                                                                                                                                                                                                                                                                                                                                                                                                                                                                                                                                                                                                                                                                                                                                                                                                                                                                                                                                                                                                                                                                                                                                                                                                                                                                                                                                                                                                                                                                                                                                                                                                                                                                                                                                                                                                                                                                                                                                  | Site Built Manufactured Home (UBC) Manufactured Home (HUD) Other (please specify):                                                                                                                                                              |
| City/State/Zip Grand Sct. CO 81505                                                                                                                                                                                                                                                                                                                                                                                                                                                                                                                                                                                                                                                                                                                                                                                                                                                                                                                                                                                                                                                                                                                                                                                                                                                                                                                                                                                                                                                                                                                                                                                                                                                                                                                                                                                                                                                                                                                                                                                                                                                      | NOTES: Engineered foundation required                                                                                                                                                                                                           |
| Telephone (970) 241 - 5457                                                                                                                                                                                                                                                                                                                                                                                                                                                                                                                                                                                                                                                                                                                                                                                                                                                                                                                                                                                                                                                                                                                                                                                                                                                                                                                                                                                                                                                                                                                                                                                                                                                                                                                                                                                                                                                                                                                                                                                                                                                              |                                                                                                                                                                                                                                                 |
| property lines, ingress/egress to the property, driveway location                                                                                                                                                                                                                                                                                                                                                                                                                                                                                                                                                                                                                                                                                                                                                                                                                                                                                                                                                                                                                                                                                                                                                                                                                                                                                                                                                                                                                                                                                                                                                                                                                                                                                                                                                                                                                                                                                                                                                                                                                       | risting & proposed structure location(s), parking, setbacks to all n & width & all easements & rights-of-way which abut the parcel.                                                                                                             |
| THIS SECTION TO BE COMP                                                                                                                                                                                                                                                                                                                                                                                                                                                                                                                                                                                                                                                                                                                                                                                                                                                                                                                                                                                                                                                                                                                                                                                                                                                                                                                                                                                                                                                                                                                                                                                                                                                                                                                                                                                                                                                                                                                                                                                                                                                                 | LETED BY PLANNING STAFF                                                                                                                                                                                                                         |
| () (                                                                                                                                                                                                                                                                                                                                                                                                                                                                                                                                                                                                                                                                                                                                                                                                                                                                                                                                                                                                                                                                                                                                                                                                                                                                                                                                                                                                                                                                                                                                                                                                                                                                                                                                                                                                                                                                                                                                                                                                                                                                                    | 5                                                                                                                                                                                                                                               |
| ZONE                                                                                                                                                                                                                                                                                                                                                                                                                                                                                                                                                                                                                                                                                                                                                                                                                                                                                                                                                                                                                                                                                                                                                                                                                                                                                                                                                                                                                                                                                                                                                                                                                                                                                                                                                                                                                                                                                                                                                                                                                                                                                    | Maximum coverage of lot by structures                                                                                                                                                                                                           |
| ZONE from property line (PL)                                                                                                                                                                                                                                                                                                                                                                                                                                                                                                                                                                                                                                                                                                                                                                                                                                                                                                                                                                                                                                                                                                                                                                                                                                                                                                                                                                                                                                                                                                                                                                                                                                                                                                                                                                                                                                                                                                                                                                                                                                                            | Maximum coverage of lot by structures 50%  Permanent Foundation Required: YES NO                                                                                                                                                                |
| 20                                                                                                                                                                                                                                                                                                                                                                                                                                                                                                                                                                                                                                                                                                                                                                                                                                                                                                                                                                                                                                                                                                                                                                                                                                                                                                                                                                                                                                                                                                                                                                                                                                                                                                                                                                                                                                                                                                                                                                                                                                                                                      | \ .                                                                                                                                                                                                                                             |
| SETBACKS: Front 70 from property line (PL)                                                                                                                                                                                                                                                                                                                                                                                                                                                                                                                                                                                                                                                                                                                                                                                                                                                                                                                                                                                                                                                                                                                                                                                                                                                                                                                                                                                                                                                                                                                                                                                                                                                                                                                                                                                                                                                                                                                                                                                                                                              | Permanent Foundation Required: YESNO                                                                                                                                                                                                            |
| SETBACKS: Front                                                                                                                                                                                                                                                                                                                                                                                                                                                                                                                                                                                                                                                                                                                                                                                                                                                                                                                                                                                                                                                                                                                                                                                                                                                                                                                                                                                                                                                                                                                                                                                                                                                                                                                                                                                                                                                                                                                                                                                                                                                                         | Permanent Foundation Required: YESNO Floodplain Certificate Required: YESNO                                                                                                                                                                     |
| SETBACKS: Front                                                                                                                                                                                                                                                                                                                                                                                                                                                                                                                                                                                                                                                                                                                                                                                                                                                                                                                                                                                                                                                                                                                                                                                                                                                                                                                                                                                                                                                                                                                                                                                                                                                                                                                                                                                                                                                                                                                                                                                                                                                                         | Permanent Foundation Required: YESNO Floodplain Certificate Required: YESNO Parking Requirement, Special Conditions, in writing, by the Public Works & Planning Department. The ntil a final inspection has been completed and a Certificate of |
| SETBACKS: Front from property line (PL)  Side from PL Rear from PL  Maximum Height of Structure(s) Driveway Location Approval (Engineer's Initials)  Modifications to this Planning Clearance must be approved, structure authorized by this application cannot be occupied u Occupancy has been issued, if applicable, by the Building De I hereby acknowledge that I have read this application and the ordinances, laws, regulations or restrictions which apply to the action, which may include but not necessarily be limited to not apply to the action, which may include but not necessarily be limited to not necessarily nec | Permanent Foundation Required: YESNO                                                                                                                                                                                                            |
| SETBACKS: Front from property line (PL)  Side from PL Rear from PL  Maximum Height of Structure(s) Driveway Location Approval (Engineer's Initials)  Modifications to this Planning Clearance must be approved, structure authorized by this application cannot be occupied u Occupancy has been issued, if applicable, by the Building De I hereby acknowledge that I have read this application and the ordinances, laws, regulations or restrictions which apply to the                                                                                                                                                                                                                                                                                                                                                                                                                                                                                                                                                                                                                                                                                                                                                                                                                                                                                                                                                                                                                                                                                                                                                                                                                                                                                                                                                                                                                                                                                                                                                                                                              | Permanent Foundation Required: YESNO                                                                                                                                                                                                            |
| SETBACKS: Front from property line (PL)  Side from PL Rear from PL  Maximum Height of Structure(s) Driveway Location Approval (Engineer's Initials)  Modifications to this Planning Clearance must be approved, structure authorized by this application cannot be occupied u Occupancy has been issued, if applicable, by the Building De I hereby acknowledge that I have read this application and the ordinances, laws, regulations or restrictions which apply to the action, which may include but not necessarily be limited to not apply to the action, which may include but not necessarily be limited to not necessarily nec | Permanent Foundation Required: YESNO                                                                                                                                                                                                            |
| SETBACKS: Front from property line (PL)  Side from PL Rear from PL  Maximum Height of Structure(s) Driveway Location Approval (Engineer's Initials)  Modifications to this Planning Clearance must be approved, structure authorized by this application cannot be occupied u Occupancy has been issued, if applicable, by the Building De I hereby acknowledge that I have read this application and the ordinances, laws, regulations or restrictions which apply to the action, which may include but not necessarily be limited to not Applicant Signature August O                                                                                                                                                                                                                                                                                                                                                                                                                                                                                                                                                                                                                                                                                                                                                                                                                                                                                                                                                                                                                                                                                                                                                                                                                                                                                                                                                                                                                                                                                                                 | Permanent Foundation Required: YESNO                                                                                                                                                                                                            |
| SETBACKS: Front from property line (PL)  Side from PL Rear from PL  Maximum Height of Structure(s) Driveway Location Approval Location Approval (Engineer's Initials)  Modifications to this Planning Clearance must be approved, structure authorized by this application cannot be occupied u Occupancy has been issued, if applicable, by the Building De I hereby acknowledge that I have read this application and the ordinances, laws, regulations or restrictions which apply to the action, which may include but not necessarily be limited to not Applicant Signature Driveway                                                                                                                                                                                                                                                                                                                                                                                                                                                                                                                                                                                                                                                                                                                                                                                                                                                                                                                                                                                                                                                                                                                                                                                                                                                                                                                                                                                                                                                                                               | Permanent Foundation Required: YESNO                                                                                                                                                                                                            |