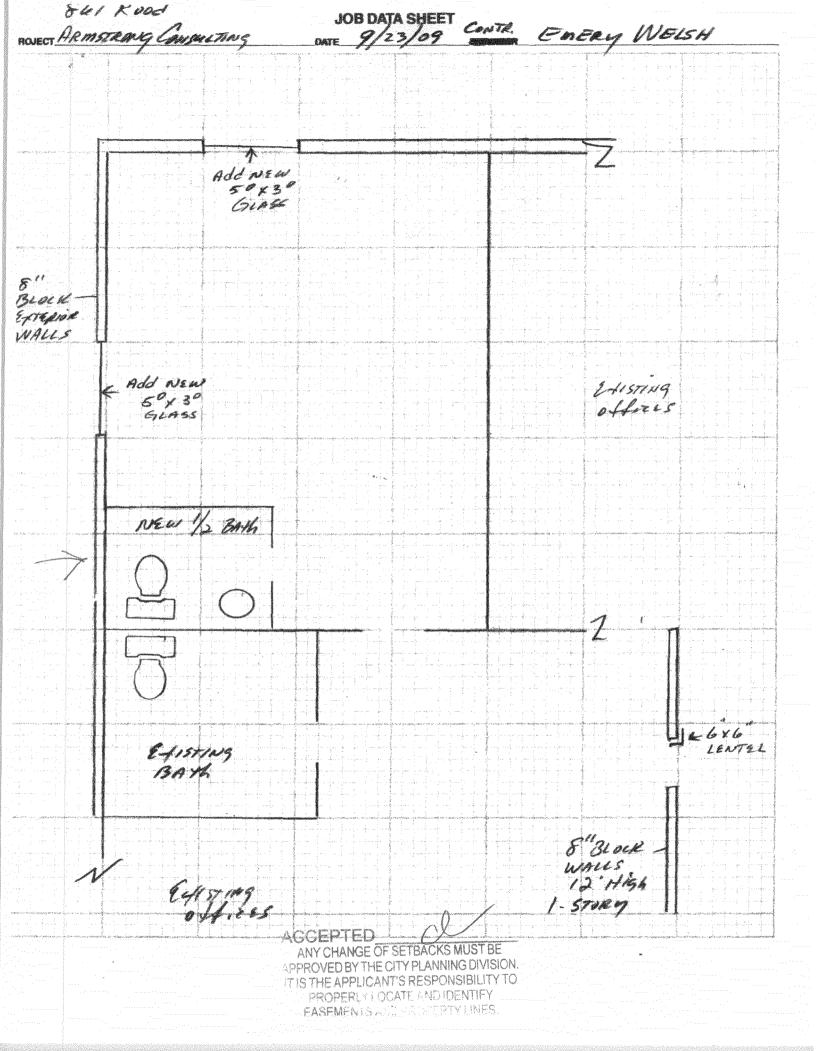

| TCP\$ + 1HG                                                                                                                                                                                                                                                                                                                                                  | — Planning \$ 5,00                                                                                                                           |
|--------------------------------------------------------------------------------------------------------------------------------------------------------------------------------------------------------------------------------------------------------------------------------------------------------------------------------------------------------------|----------------------------------------------------------------------------------------------------------------------------------------------|
| Drainage \$ PLANNING C                                                                                                                                                                                                                                                                                                                                       | Bldg Permit #                                                                                                                                |
| SIF\$ (Multifamily & Nonresidential Re                                                                                                                                                                                                                                                                                                                       |                                                                                                                                              |
| Inspection \$ Public Works & Pl                                                                                                                                                                                                                                                                                                                              | anning Department                                                                                                                            |
| Building Address 861 Road Avenue                                                                                                                                                                                                                                                                                                                             | Multifamily Only:                                                                                                                            |
| Parcel No. 2945-144-16-021                                                                                                                                                                                                                                                                                                                                   | No. of Existing Units No. Proposed                                                                                                           |
| Subdivision Grand Junction                                                                                                                                                                                                                                                                                                                                   | Sq. Ft. of Existing Sq. Ft. Proposed                                                                                                         |
| Filing Block 107 Lot 15 \$ 10                                                                                                                                                                                                                                                                                                                                | Sq. Ft. of Lot / Parcel 6359                                                                                                                 |
| OWNER INFORMATION:                                                                                                                                                                                                                                                                                                                                           | Sq. Ft. Coverage of Lot by Structures & Impervious Surface (Total Existing & Proposed)                                                       |
| Name ARMSTRING Consulting                                                                                                                                                                                                                                                                                                                                    |                                                                                                                                              |
| ,                                                                                                                                                                                                                                                                                                                                                            | DESCRIPTION OF WORK & INTENDED USE:    Remodel                                                                                               |
| Address Sul Road                                                                                                                                                                                                                                                                                                                                             | Addition Change of Business Other: Add hAthron                                                                                               |
| City / State / Zip GNL Jos, 10.                                                                                                                                                                                                                                                                                                                              |                                                                                                                                              |
| APPLICANT INFORMATION:                                                                                                                                                                                                                                                                                                                                       | * FOR CHANGE OF USE:                                                                                                                         |
| Name Eminy WELSh                                                                                                                                                                                                                                                                                                                                             | *Existing Use:                                                                                                                               |
| Address 3109 F. R.J.                                                                                                                                                                                                                                                                                                                                         | *Proposed Use:                                                                                                                               |
| City/State/Zip Grad Jar 8,504                                                                                                                                                                                                                                                                                                                                | Estimated Remodeling Cost \$                                                                                                                 |
| Telephone 241-4747                                                                                                                                                                                                                                                                                                                                           | Current Fair Market Value of Structure \$ 223, 500                                                                                           |
|                                                                                                                                                                                                                                                                                                                                                              | existing & proposed structure location(s), parking, setbacks to all ion & width & all easements & rights-of-way which abut the parcel.       |
|                                                                                                                                                                                                                                                                                                                                                              | IPLETED BY PLANNING STAFF                                                                                                                    |
| ZONE                                                                                                                                                                                                                                                                                                                                                         | Maximum coverage of lot by structures                                                                                                        |
| SETBACKS: Front 20/25 from property line (PL)                                                                                                                                                                                                                                                                                                                | Landscaping/Screening Required: YESNO                                                                                                        |
| Side 5/5 from PL Rear 10/5 from PL                                                                                                                                                                                                                                                                                                                           | Parking Requirement                                                                                                                          |
| Maximum Height of Structure(s)                                                                                                                                                                                                                                                                                                                               | _ Floodplain Certificate Required: YESNO                                                                                                     |
| Ingress / Egress Voting District Location Approval                                                                                                                                                                                                                                                                                                           | Special Conditions:                                                                                                                          |
| (Engineer's Initia                                                                                                                                                                                                                                                                                                                                           |                                                                                                                                              |
|                                                                                                                                                                                                                                                                                                                                                              | d, in writing, by the Public Works & Planning Department. The I until a final inspection has been completed and a Certificate of Department. |
| I hereby acknowledge that I have read this application and the information is correct; I agree to comply with any and all codes, ordinances, laws, regulations or restrictions which apply to the project. I understand that failure to comply shall result in legal action, which may include but not necessarily be limited to non-use of the building(s). |                                                                                                                                              |
| Applicant Signature Change Will                                                                                                                                                                                                                                                                                                                              | Date 9/22/05                                                                                                                                 |
| Planning Approval McKee                                                                                                                                                                                                                                                                                                                                      | Pate 9/23/69                                                                                                                                 |
|                                                                                                                                                                                                                                                                                                                                                              | ES NO WIONOZ COLONOZO                                                                                                                        |
| Utility Accounting                                                                                                                                                                                                                                                                                                                                           | Date 2                                                                                                                                       |