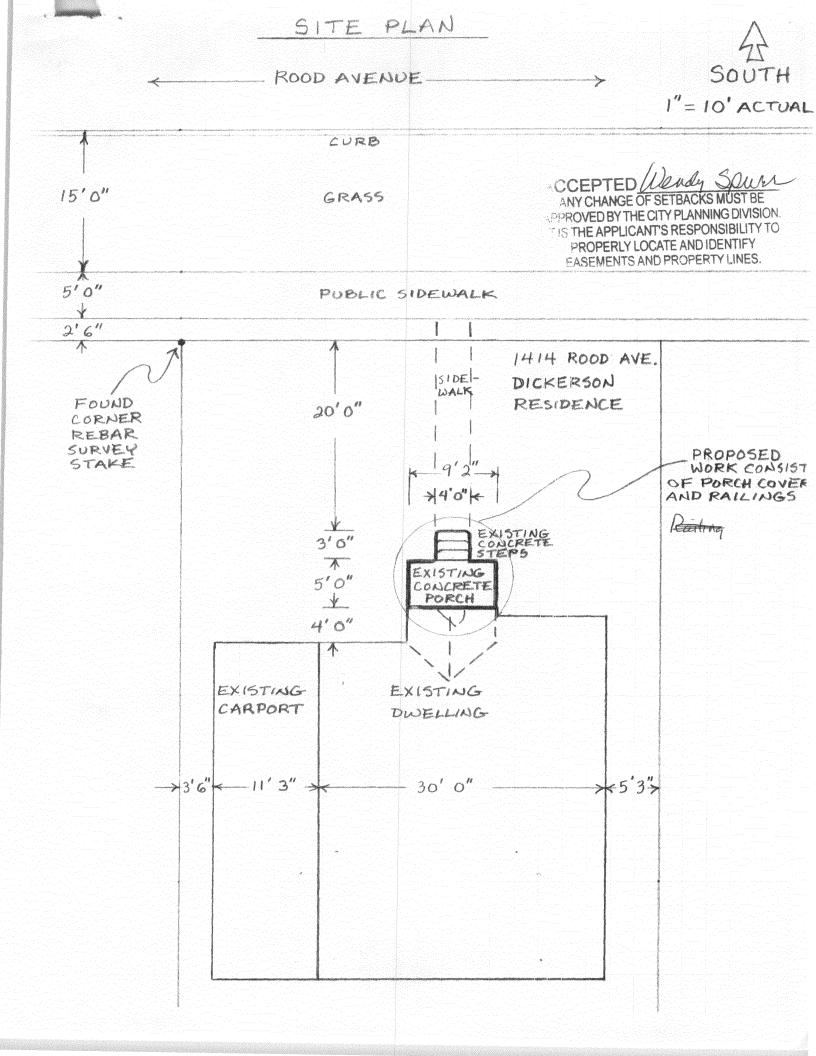

|                                                                                                                                                                                                                                                                                                                                                              |                                                       |                                                                                                                                                        | ~~~~~~~~~~~~~~~~~~~~~~~~~~~~~~~~~~~~~~ |  |  |
|--------------------------------------------------------------------------------------------------------------------------------------------------------------------------------------------------------------------------------------------------------------------------------------------------------------------------------------------------------------|-------------------------------------------------------|--------------------------------------------------------------------------------------------------------------------------------------------------------|----------------------------------------|--|--|
| FEE \$ 10                                                                                                                                                                                                                                                                                                                                                    | PLANNING CLEA                                         | ARANCE                                                                                                                                                 | BLDG PERMIT NO.                        |  |  |
| TCP \$                                                                                                                                                                                                                                                                                                                                                       | (Single Family Residential and A                      | 5                                                                                                                                                      |                                        |  |  |
| SIF \$                                                                                                                                                                                                                                                                                                                                                       | Public Works & Plannir                                | ng Department                                                                                                                                          |                                        |  |  |
| Building Address <u>/</u>                                                                                                                                                                                                                                                                                                                                    | 414 Rood Ave                                          | No. of Existing Bldgs .                                                                                                                                | No. Proposed <u>Addition</u>           |  |  |
| Parcel No. 2445 133-07-019                                                                                                                                                                                                                                                                                                                                   |                                                       | Sq. Ft. of Existing Bldgs 1150 Sq. Ft. Proposed 45 4                                                                                                   |                                        |  |  |
| Subdivision City of Grand Junction                                                                                                                                                                                                                                                                                                                           |                                                       | Sq. Ft. of Lot / Parcel 6250                                                                                                                           |                                        |  |  |
| Filing Block Lot                                                                                                                                                                                                                                                                                                                                             |                                                       | Sq. Ft. Coverage of Lot by Structures & Impervious Surface<br>(Total Existing & Proposed) <b>/600</b>                                                  |                                        |  |  |
| OWNER INFORMATION:                                                                                                                                                                                                                                                                                                                                           |                                                       | (Total Existing & Proposed) <u>1600</u><br>Height of Proposed Structure <u>Under</u> 12                                                                |                                        |  |  |
| Name Carol Dickerson                                                                                                                                                                                                                                                                                                                                         |                                                       | DESCRIPTION OF WORK & INTENDED USE:<br>New Single Family Home (*check type below)<br>Interior Remodel<br>Other (please specify): New Front Porch Cover |                                        |  |  |
| Address 1414 Rood Ave.                                                                                                                                                                                                                                                                                                                                       |                                                       |                                                                                                                                                        |                                        |  |  |
| City/State/Zip Grand-Jct, CO 81501                                                                                                                                                                                                                                                                                                                           |                                                       |                                                                                                                                                        |                                        |  |  |
| APPLICANT INFORMATION:                                                                                                                                                                                                                                                                                                                                       |                                                       | *TYPE OF HOME PROPOSED:<br>Site Built Manufactured Home (UBC)<br>Manufactured Home (HUD)                                                               |                                        |  |  |
| Name Frederic Tompkins dba Ananda Bros                                                                                                                                                                                                                                                                                                                       |                                                       |                                                                                                                                                        |                                        |  |  |
| Address 832 Rood Ave.                                                                                                                                                                                                                                                                                                                                        |                                                       |                                                                                                                                                        |                                        |  |  |
| City/State/Zip Grand Jct, CO 81501 NOTES:                                                                                                                                                                                                                                                                                                                    |                                                       |                                                                                                                                                        |                                        |  |  |
| Telephone 970 243 2991                                                                                                                                                                                                                                                                                                                                       |                                                       |                                                                                                                                                        |                                        |  |  |
| REQUIRED: One plot plan, on 8 1/2" x 11" paper, showing all existing & proposed structure location(s), parking, setbacks to all property lines, ingress/egress to the property, driveway location & width & all easements & rights-of-way which abut the parcel.                                                                                             |                                                       |                                                                                                                                                        |                                        |  |  |
|                                                                                                                                                                                                                                                                                                                                                              | THIS SECTION TO BE COMF                               | PLETED BY PLANNIN                                                                                                                                      | IG STAFF                               |  |  |
| zone <u>R-8</u>                                                                                                                                                                                                                                                                                                                                              |                                                       | Maximum coverage                                                                                                                                       | of lot by structures $\frac{70\%}{2}$  |  |  |
|                                                                                                                                                                                                                                                                                                                                                              | $\mathcal{V}$ from property line (PL)                 |                                                                                                                                                        | tion Required: YESNO                   |  |  |
| Side 75 from                                                                                                                                                                                                                                                                                                                                                 |                                                       | Floodplain Certificate Required: YESNO                                                                                                                 |                                        |  |  |
| Maximum Height of Structure(s)35                                                                                                                                                                                                                                                                                                                             |                                                       | Parking Requirement                                                                                                                                    |                                        |  |  |
| Voting District                                                                                                                                                                                                                                                                                                                                              | Driveway<br>Location Approval<br>(Engineer's Initials | Special Conditions_                                                                                                                                    |                                        |  |  |
| Modifications to this Planning Clearance must be approved, in writing, by the Public Works & Planning Department. The structure authorized by this application cannot be occupied until a final inspection has been completed and a Certificate of Occupancy has been issued, if applicable, by the Building Department.                                     |                                                       |                                                                                                                                                        |                                        |  |  |
| I hereby acknowledge that I have read this application and the information is correct; I agree to comply with any and all codes, ordinances, laws, regulations or restrictions which apply to the project. I understand that failure to comply shall result in legal action, which may include but not necessarily be limited to non-use of the building(s). |                                                       |                                                                                                                                                        |                                        |  |  |
| Applicant Signature Trederic Vonplins Date 4/22/09                                                                                                                                                                                                                                                                                                           |                                                       |                                                                                                                                                        |                                        |  |  |
| Planning Approval Wendy Spure Date 4/22/ig                                                                                                                                                                                                                                                                                                                   |                                                       |                                                                                                                                                        |                                        |  |  |
| Additional water and/or sewer tap fee(s) are required: YES NO W/O No.                                                                                                                                                                                                                                                                                        |                                                       |                                                                                                                                                        |                                        |  |  |
| Utility Accounting Cedam Date 22.09                                                                                                                                                                                                                                                                                                                          |                                                       |                                                                                                                                                        |                                        |  |  |