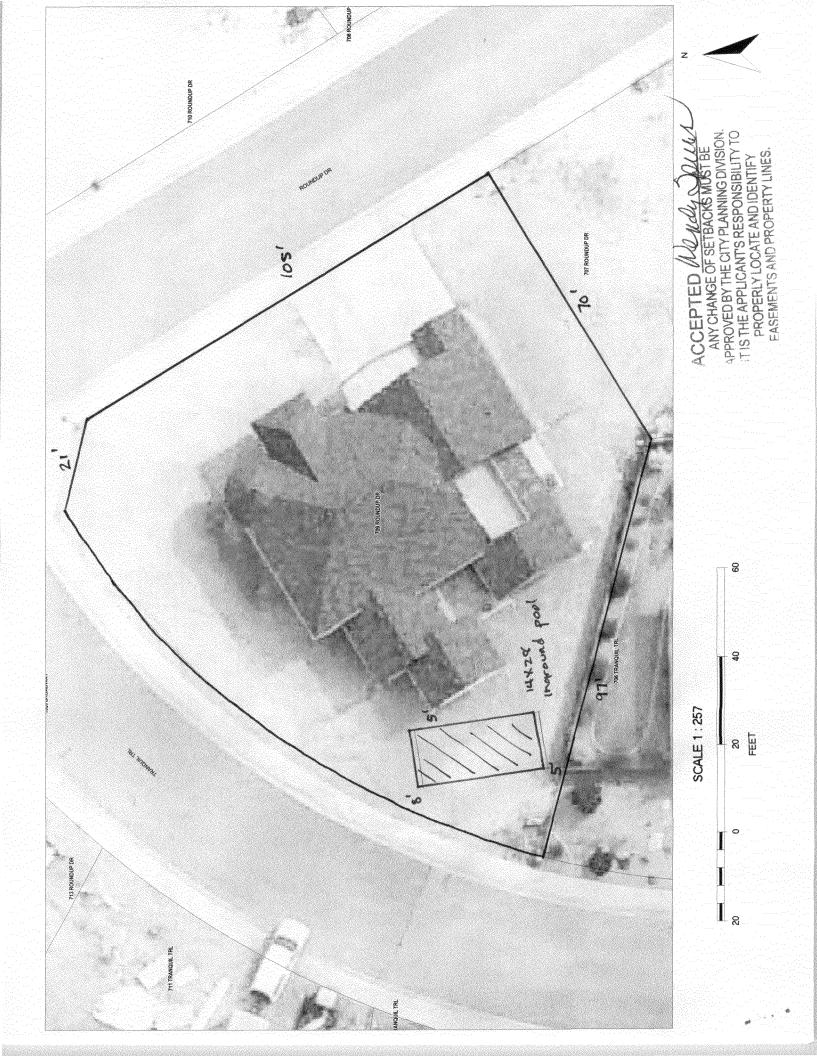

## **Community Development Department**

| Building Address 709 Roundup Dr                                                                                                                                                                                                                                                                                                                                                                                                                                                                                                                                                      | No. of Existing Bldgs No. Proposed                                                                                                  |
|--------------------------------------------------------------------------------------------------------------------------------------------------------------------------------------------------------------------------------------------------------------------------------------------------------------------------------------------------------------------------------------------------------------------------------------------------------------------------------------------------------------------------------------------------------------------------------------|-------------------------------------------------------------------------------------------------------------------------------------|
| Parcel No. 2697 354 17 001                                                                                                                                                                                                                                                                                                                                                                                                                                                                                                                                                           | Sq. Ft. of Existing Bldgs 27o1 Sq. Ft. Proposed 392                                                                                 |
| Subdivision Independence Ranch                                                                                                                                                                                                                                                                                                                                                                                                                                                                                                                                                       | Sq. Ft. of Lot / Parcel 12196.9                                                                                                     |
| Filing 13 Block 2 Lot                                                                                                                                                                                                                                                                                                                                                                                                                                                                                                                                                                | Sq. Ft. Coverage of Lot by Structures & Impervious Surface                                                                          |
| OWNER INFORMATION:                                                                                                                                                                                                                                                                                                                                                                                                                                                                                                                                                                   | (Total Existing & Proposed)  Height of Proposed Structure                                                                           |
| Name Ed & Gloria Cox                                                                                                                                                                                                                                                                                                                                                                                                                                                                                                                                                                 | DESCRIPTION OF WORK & INTENDED USE:                                                                                                 |
| Address 109 Roundup Dr                                                                                                                                                                                                                                                                                                                                                                                                                                                                                                                                                               | New Single Family Home (*check type below) Interior Remodel Addition                                                                |
| City/State/Zip Grand Junction 81507                                                                                                                                                                                                                                                                                                                                                                                                                                                                                                                                                  | Y Other (please specify): 14+28 incroved pool                                                                                       |
| APPLICANT INFORMATION:                                                                                                                                                                                                                                                                                                                                                                                                                                                                                                                                                               | *TYPE OF HOME PROPOSED: Site Built Manufactured Home (UBC)                                                                          |
| Name Watermort Spas & Pools                                                                                                                                                                                                                                                                                                                                                                                                                                                                                                                                                          | Site Built Manufactured Home (UBC) Manufactured Home (HUD) Other (please specify):                                                  |
| Address 2491 Huy 6 50                                                                                                                                                                                                                                                                                                                                                                                                                                                                                                                                                                | Other (please specify).                                                                                                             |
| City / State / Zip <u>4)</u> Co 8/505 NC                                                                                                                                                                                                                                                                                                                                                                                                                                                                                                                                             | OTES:                                                                                                                               |
| Telephone 241 4133                                                                                                                                                                                                                                                                                                                                                                                                                                                                                                                                                                   |                                                                                                                                     |
| REQUIRED: One plot plan, on 8 1/2" x 11" paper, showing all exproperty lines, ingress/egress to the property, driveway location                                                                                                                                                                                                                                                                                                                                                                                                                                                      | risting & proposed structure location(s), parking, setbacks to all newighter & all easements & rights-of-way which abut the parcel. |
|                                                                                                                                                                                                                                                                                                                                                                                                                                                                                                                                                                                      |                                                                                                                                     |
| THIS SECTION TO BE COMPLETED BY COMM                                                                                                                                                                                                                                                                                                                                                                                                                                                                                                                                                 | IUNITY DEVELOPMENT DEPARTMENT STAFF                                                                                                 |
| zonePS                                                                                                                                                                                                                                                                                                                                                                                                                                                                                                                                                                               | Maximum coverage of lot by structures                                                                                               |
|                                                                                                                                                                                                                                                                                                                                                                                                                                                                                                                                                                                      | <b>3-</b> 1                                                                                                                         |
| ZONEPS  SETBACKS: Front35 from property line (PL)  Side(D) //3 from PL Rear3D //3 from PL                                                                                                                                                                                                                                                                                                                                                                                                                                                                                            | Maximum coverage of lot by structures                                                                                               |
| ZONEPS SETBACKS: Front_35 from property line (PL)                                                                                                                                                                                                                                                                                                                                                                                                                                                                                                                                    | Maximum coverage of lot by structures                                                                                               |
| ZONEPS  SETBACKS: Front35 from property line (PL)  Side(D) //3 from PL Rear3D //3 from PL                                                                                                                                                                                                                                                                                                                                                                                                                                                                                            | Maximum coverage of lot by structures                                                                                               |
| SETBACKS: Front 35 from property line (PL)  Side 10 3 from PL Rear 30 5 from PL  Maximum Height of Structure(s) 33 from PL  Voting District Driveway Location Approval (Engineer's Initials)  Modifications to this Planning Clearance must be approved, structure authorized by this application cannot be occupied u                                                                                                                                                                                                                                                               | Maximum coverage of lot by structures                                                                                               |
| SETBACKS: Front 35 from property line (PL)  Side 10 35 from PL  Rear 30 5 from PL  Maximum Height of Structure(s) 33   Driveway  Voting District Driveway  Location Approval (Engineer's Initials)  Modifications to this Planning Clearance must be approved, structure authorized by this application cannot be occupied u Occupancy has been issued, if applicable, by the Building De                                                                                                                                                                                            | Maximum coverage of lot by structures                                                                                               |
| SETBACKS: Front 35 from property line (PL)  Side 10 35 from PL Rear 30 5 from PL  Maximum Height of Structure(s) 33   Driveway  Voting District Driveway  Location Approval (Engineer's Initials)  Modifications to this Planning Clearance must be approved, structure authorized by this application cannot be occupied u Occupancy has been issued, if applicable, by the Building De I hereby acknowledge that I have read this application and the                                                                                                                              | Maximum coverage of lot by structures                                                                                               |
| SETBACKS: Front  from property line (PL)  Side  from PL  Rear  from PL  Maximum Height of Structure(s)  from PL  Driveway  Voting District   Cengineer's Initials)  Modifications to this Planning Clearance must be approved, structure authorized by this application cannot be occupied u Occupancy has been issued, if applicable, by the Building De I hereby acknowledge that I have read this application and the ordinances, laws, regulations or restrictions which apply to the                                                                                            | Maximum coverage of lot by structures                                                                                               |
| SETBACKS: Front from property line (PL)  Side Dfrom PL Rear From PL  Maximum Height of Structure(s) Driveway  Voting District Driveway Location Approval (Engineer's Initials)  Modifications to this Planning Clearance must be approved, structure authorized by this application cannot be occupied u Occupancy has been issued, if applicable, by the Building De I hereby acknowledge that I have read this application and the ordinances, laws, regulations or restrictions which apply to the action, which may include but not necessarily be limited to not                | Maximum coverage of lot by structures                                                                                               |
| SETBACKS: Front from property line (PL)  Side Dfrom PL Rear Df from PL  Maximum Height of Structure(s) Driveway  Voting District Location Approval  (Engineer's Initials)  Modifications to this Planning Clearance must be approved, structure authorized by this application cannot be occupied u Occupancy has been issued, if applicable, by the Building De I hereby acknowledge that I have read this application and the ordinances, laws, regulations or restrictions which apply to the action, which may include but not necessarily be limited to not Applicant Signature | Maximum coverage of lot by structures                                                                                               |
| SETBACKS: Front from property line (PL)  Side                                                                                                                                                                                                                                                                                                                                                                                                                                                                                                                                        | Maximum coverage of lot by structures                                                                                               |