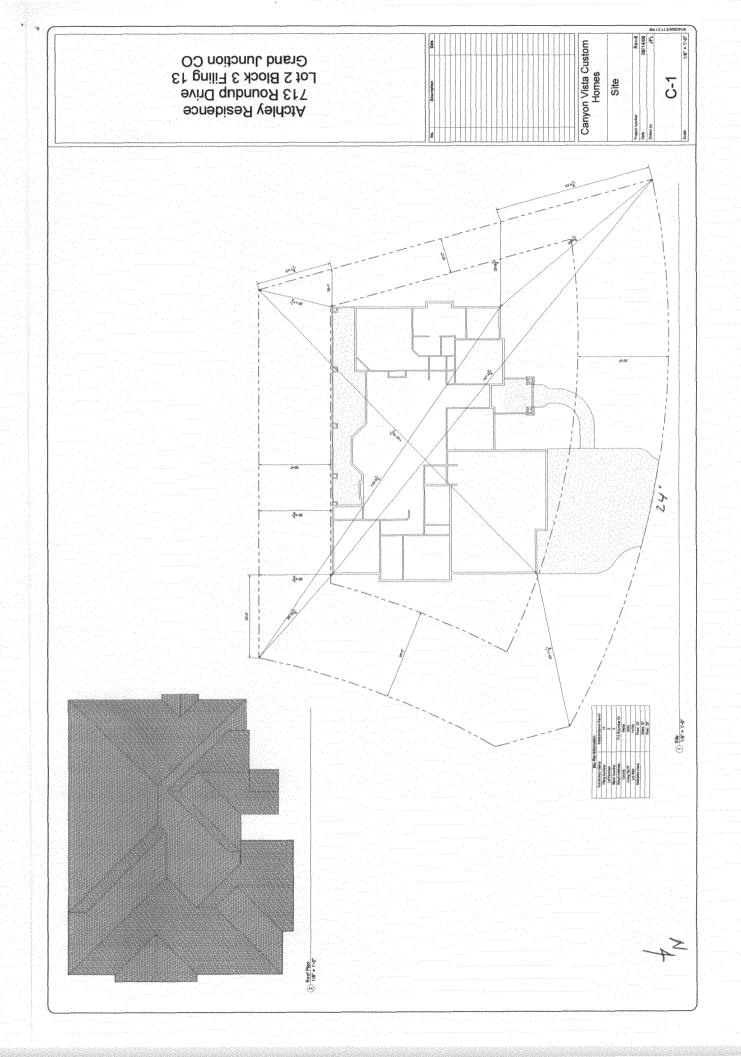

## **Public Works & Planning Department**

| Building Address 713 Roundup DR                                                                                                 | No. of Existing Bldgs No. Proposed                                                                                                                             |
|---------------------------------------------------------------------------------------------------------------------------------|----------------------------------------------------------------------------------------------------------------------------------------------------------------|
| Parcel No. 2697-354-18-002                                                                                                      | <b>B</b> Sq. Ft. of Existing Bldgs Sq. Ft. Proposed 3500                                                                                                       |
| Subdivision Independence Ranch                                                                                                  | Sq. Ft. of Lot / Parcel 14, 150 Sq. FT                                                                                                                         |
| Filing 13 Block <b>2</b> 3 Lot 2                                                                                                | Sq. Ft. Coverage of Lot by Structures & Impervious Surface                                                                                                     |
| OWNER INFORMATION:                                                                                                              | (Total Existing & Proposed) 3800  Height of Proposed Structure 221                                                                                             |
| Name Athley                                                                                                                     | _DESCRIPTION OF WORK & INTENDED USE:                                                                                                                           |
| Address 2055 Sidewinderct                                                                                                       | New Single Family Home (*check type below) Interior Remodel Addition Other (please specify):                                                                   |
| City/State/Zip GRAND Tet. Co 81507                                                                                              | Curier (prease specify).                                                                                                                                       |
| APPLICANT INFORMATION:                                                                                                          | *TYPE OF HOME PROPOSED:                                                                                                                                        |
| Name John Bennett                                                                                                               | Site Built Manufactured Home (UBC) Manufactured Home (HUD)                                                                                                     |
| Address 325 S. Krollands RD                                                                                                     | Other (please specify):                                                                                                                                        |
| City/State/Zip CNAND Tot, co 8/507                                                                                              | NOTES: Consequence of the land                                                                                                                                 |
| Telephone                                                                                                                       | all sile estructors and made at Page                                                                                                                           |
| REQUIRED: One plot plan, on 8 1/2" x 11" paper, showing all e property lines, ingress/egress to the property, driveway location | xisting & proposed structure location(s), parking, setbacks to all on & width & all easements & rights-of-way which abut the parcel.                           |
|                                                                                                                                 |                                                                                                                                                                |
| THIS SECTION TO BE COMP                                                                                                         | PLETED BY PLANNING STAFF                                                                                                                                       |
| THIS SECTION TO BE COMP<br>ZONE $PO$                                                                                            | Maximum coverage of lot by structures                                                                                                                          |
| 2 -                                                                                                                             | Maximum coverage of lot by structures                                                                                                                          |
| zone                                                                                                                            | Maximum coverage of lot by structures                                                                                                                          |
| ZONE <u>PO</u> SETBACKS: Front <u>25</u> from property line (PL)                                                                | Maximum coverage of lot by structures  Permanent Foundation Required: YESNO  Floodplain Certificate Required: YESNO                                            |
| ZONE                                                                                                                            | Maximum coverage of lot by structures  Permanent Foundation Required: YES NO  Floodplain Certificate Required: YES NO  Parking Requirement  Special Conditions |
| SETBACKS: Front                                                                                                                 | Maximum coverage of lot by structures  Permanent Foundation Required: YESNO  Floodplain Certificate Required: YESNO  Parking Requirement  Special Conditions   |
| SETBACKS: Front                                                                                                                 | Maximum coverage of lot by structures                                                                                                                          |
| SETBACKS: Front                                                                                                                 | Maximum coverage of lot by structures                                                                                                                          |
| SETBACKS: Front                                                                                                                 | Maximum coverage of lot by structures  Permanent Foundation Required: YESNO  Floodplain Certificate Required: YESNO  Parking Requirement  Special Conditions   |
| SETBACKS: Front                                                                                                                 | Maximum coverage of lot by structures  Permanent Foundation Required: YESNO  Floodplain Certificate Required: YESNO  Parking Requirement  Special Conditions   |
| SETBACKS: Front                                                                                                                 | Maximum coverage of lot by structures  Permanent Foundation Required: YESNO  Floodplain Certificate Required: YESNO  Parking Requirement  Special Conditions   |