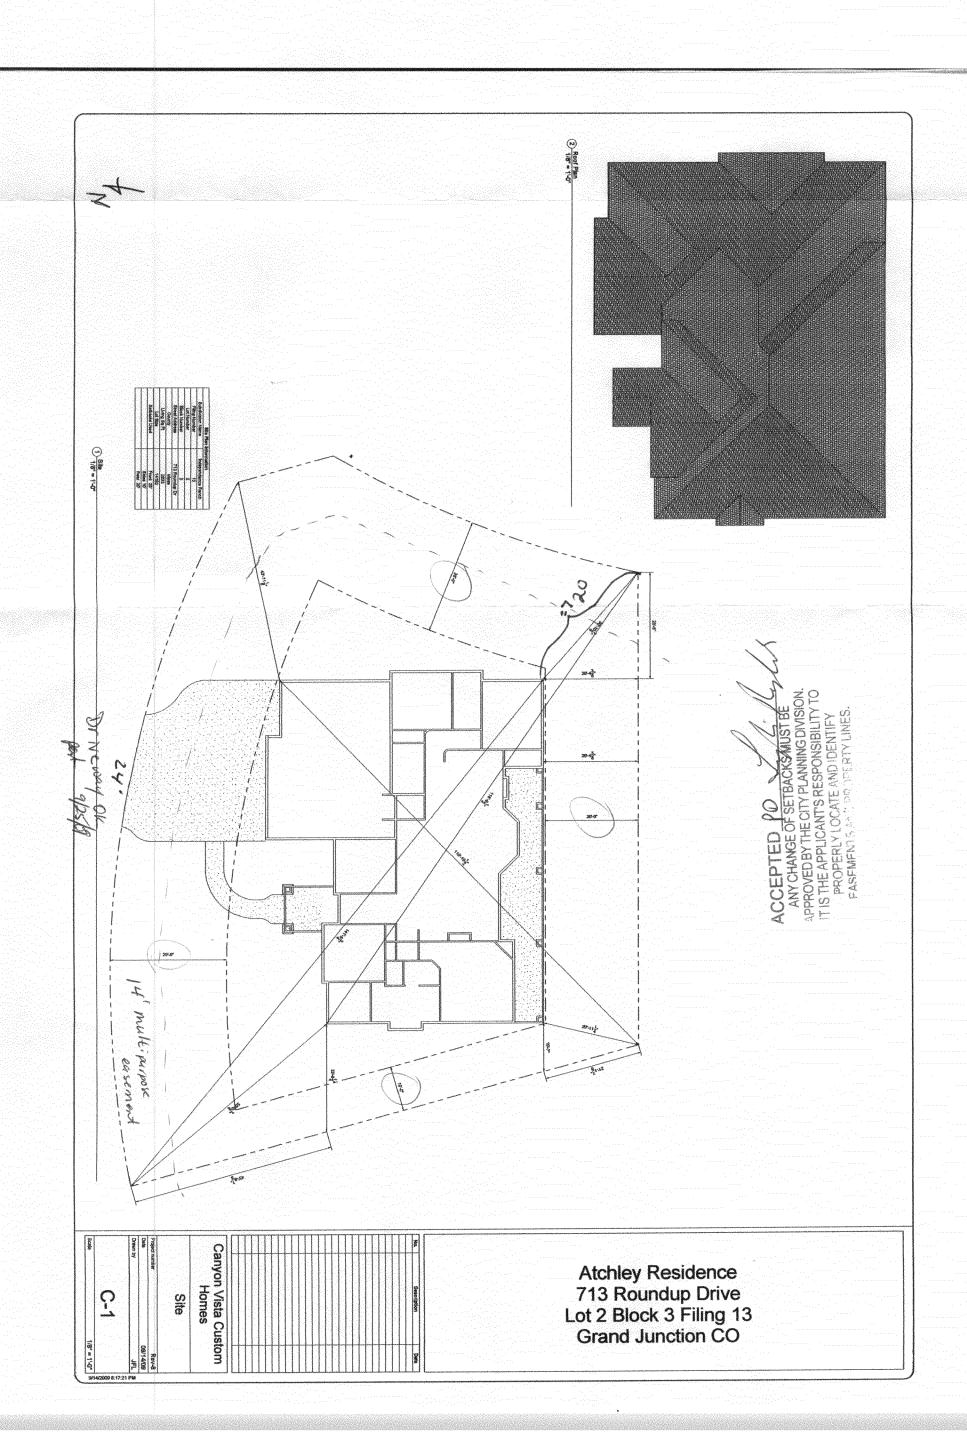

## **Public Works & Planning Department**

| Building Address 713 Roundup DR                                                                                                 | No. of Existing Bldgs No. Proposed                                                                                                                             |
|---------------------------------------------------------------------------------------------------------------------------------|----------------------------------------------------------------------------------------------------------------------------------------------------------------|
| Parcel No. 2697-354-18-002                                                                                                      | <b>B</b> Sq. Ft. of Existing Bldgs Sq. Ft. Proposed 3500                                                                                                       |
| Subdivision Independence Ranch                                                                                                  | Sq. Ft. of Lot / Parcel 14, 150 Sq. FT                                                                                                                         |
| Filing 13 Block <b>2</b> 3 Lot 2                                                                                                | Sq. Ft. Coverage of Lot by Structures & Impervious Surface                                                                                                     |
| OWNER INFORMATION:                                                                                                              | (Total Existing & Proposed) 3800  Height of Proposed Structure 221                                                                                             |
| Name Athley                                                                                                                     | _DESCRIPTION OF WORK & INTENDED USE:                                                                                                                           |
| Address 2055 Sidewinderct                                                                                                       | New Single Family Home (*check type below) Interior Remodel Addition Other (please specify):                                                                   |
| City/State/Zip GRAND Tet. Co 81507                                                                                              | Curier (prease specify).                                                                                                                                       |
| APPLICANT INFORMATION:                                                                                                          | *TYPE OF HOME PROPOSED:                                                                                                                                        |
| Name John Bennett                                                                                                               | Site Built Manufactured Home (UBC) Manufactured Home (HUD)                                                                                                     |
| Address 325 S. Krollands RD                                                                                                     | Other (please specify):                                                                                                                                        |
| City/State/Zip CNAND Tot, co 8/507                                                                                              | NOTES: Consequence of the land                                                                                                                                 |
| Telephone                                                                                                                       | all sile estructors and made at Page                                                                                                                           |
| REQUIRED: One plot plan, on 8 1/2" x 11" paper, showing all e property lines, ingress/egress to the property, driveway location | xisting & proposed structure location(s), parking, setbacks to all on & width & all easements & rights-of-way which abut the parcel.                           |
|                                                                                                                                 |                                                                                                                                                                |
| THIS SECTION TO BE COMP                                                                                                         | PLETED BY PLANNING STAFF                                                                                                                                       |
| THIS SECTION TO BE COMP<br>ZONE $PO$                                                                                            | Maximum coverage of lot by structures                                                                                                                          |
| 2 -                                                                                                                             | Maximum coverage of lot by structures                                                                                                                          |
| zone                                                                                                                            | Maximum coverage of lot by structures                                                                                                                          |
| ZONE <u>PO</u> SETBACKS: Front <u>25</u> from property line (PL)                                                                | Maximum coverage of lot by structures  Permanent Foundation Required: YESNO  Floodplain Certificate Required: YESNO                                            |
| ZONE                                                                                                                            | Maximum coverage of lot by structures  Permanent Foundation Required: YES NO  Floodplain Certificate Required: YES NO  Parking Requirement  Special Conditions |
| SETBACKS: Front                                                                                                                 | Maximum coverage of lot by structures  Permanent Foundation Required: YESNO  Floodplain Certificate Required: YESNO  Parking Requirement  Special Conditions   |
| SETBACKS: Front                                                                                                                 | Maximum coverage of lot by structures                                                                                                                          |
| SETBACKS: Front                                                                                                                 | Maximum coverage of lot by structures                                                                                                                          |
| SETBACKS: Front                                                                                                                 | Maximum coverage of lot by structures  Permanent Foundation Required: YESNO  Floodplain Certificate Required: YESNO  Parking Requirement  Special Conditions   |
| SETBACKS: Front                                                                                                                 | Maximum coverage of lot by structures  Permanent Foundation Required: YESNO  Floodplain Certificate Required: YESNO  Parking Requirement  Special Conditions   |
| SETBACKS: Front                                                                                                                 | Maximum coverage of lot by structures  Permanent Foundation Required: YESNO  Floodplain Certificate Required: YESNO  Parking Requirement  Special Conditions   |