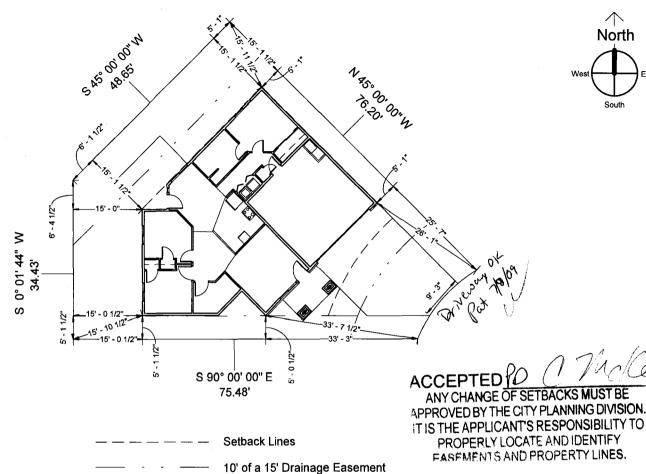

(Pink: Building Department)

5' of a 10' Drainage Easement

14' Multi-Purpose Easement

| APPROVED BY THE CITY PLANNING DIVIS<br>IT IS THE APPLICANT'S RESPONSIBILITY<br>PROPERLY LOCATE AND IDENTIFY<br>FASEMENTS AND PROPERTY LINES                                                                                                                                                                                                                                                                                                                                                                                                                                                                                                                                                                                                                                                                                                                                                                                                                                                                                                                                                                                                                                                                                                                                                                                                                                                                                                                                                                                                                                                                                                                                                                                                                                                                                                                                                                                                                                                                                                                                                                                    |
|--------------------------------------------------------------------------------------------------------------------------------------------------------------------------------------------------------------------------------------------------------------------------------------------------------------------------------------------------------------------------------------------------------------------------------------------------------------------------------------------------------------------------------------------------------------------------------------------------------------------------------------------------------------------------------------------------------------------------------------------------------------------------------------------------------------------------------------------------------------------------------------------------------------------------------------------------------------------------------------------------------------------------------------------------------------------------------------------------------------------------------------------------------------------------------------------------------------------------------------------------------------------------------------------------------------------------------------------------------------------------------------------------------------------------------------------------------------------------------------------------------------------------------------------------------------------------------------------------------------------------------------------------------------------------------------------------------------------------------------------------------------------------------------------------------------------------------------------------------------------------------------------------------------------------------------------------------------------------------------------------------------------------------------------------------------------------------------------------------------------------------|
| Patrice Residence Control Cont |

# Site & Plan Information 669 Serenity Ct.

| Subdivision   | Brookwillow Ph.2 |
|---------------|------------------|
| Plan Name     | Black Hawk       |
| Filing Number | 3                |
| Block Number  | 0                |
| Lot Number    | 4                |
| County        | Mesa             |
|               | Front 20         |
| Setbacks Used | Side 5           |
|               | Rear 15          |

- NOTICE:

  1. IT IS THE RESPONSIBILITY OF THE BUILDER OR OWNER
  TO VERIFY ALL DETAILS AND DIMENSIONS PRIOR TO
- 2. USE OF THIS PLAN CONSTITUTES BUILDER AND OR HOME OWNERS ACCEPTANCE OF THESE TERMS
- 3. BUILDER AND OR OWNER TO VERIFY ALL SETBACKS AND EASEMENTS
- 4. THIS PLAN HAS NOT BEEN ENGINEERED. SEE SEPARATE DRAWINGS BY OTHERS FOR ENGINEERING DATA.

#### NOTE:

**BUILDER TO VERIFY ALL** SETBACK AND EASEMENT **ENCROACHMENTS PRIOR** TO CONSTRUCTION.