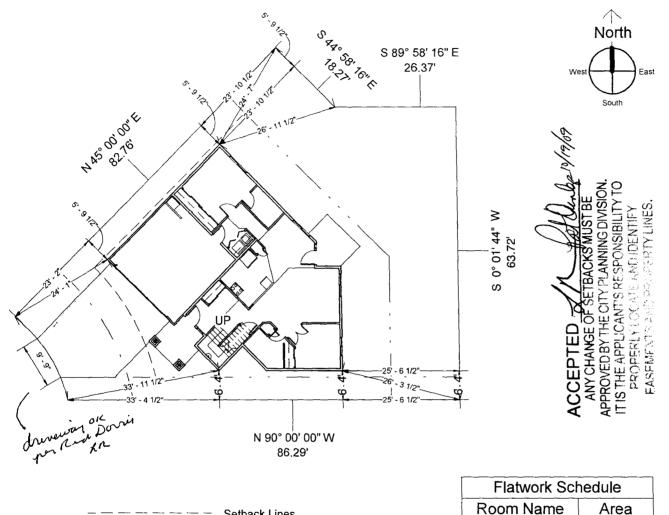

(Pink: Building Department)

| <br>Setback Lines                 |
|-----------------------------------|
| <br>5' of a 10' Drainage Easement |
| <br>14' Multi-Purpose Easement    |
| <br>15' Drainage Easement         |

| Covered Patio | 79 SF  |
|---------------|--------|
| Driveway      | 413 SF |
| Patio         | 78 SF  |
|               | 570 SF |

Accepted By:

Site Plan

| Date:           |  |
|-----------------|--|
| La Sancia Maria |  |
| -KUKKI 1884 M   |  |
| 74.4.           |  |

# Site & Plan Information 670 Serenity Ct.

| Subdivision   | Brookwillow Ph. 2 3 |
|---------------|---------------------|
| Plan Name     | Sierra Brook        |
| Filing Number | 3                   |
| Block Number  | 0                   |
| Lot Number    | 11                  |
| County        | Mesa                |
| GARAGE 20'    | Front 15 14         |
| Setbacks Used | Side 5              |
|               | Rear 28 15          |

# **Sqft Information**

| Living Sqft | 1782       |
|-------------|------------|
| Garage Sqft | 401        |
| Lot Size    | 5,218 Sqft |

Note:
DIMENSION LINES ARE PULLED FROM EDGE OF BRICK LEDGE. IF NO BRICK LEDGE EXISTS, DIMENSIONS WILL BE PULLED FROM EDGE OF FOUNDATION.

- NOTICE:

  1. IT IS THE RESPONSIBILITY OF THE BUILDER OR OWNER TO VERIFY ALL DETAILS AND DIMENSIONS PRIOR TO
- 2. USE OF THIS PLAN CONSTITUTES BUILDER AND OR HOME OWNERS ACCEPTANCE OF THESE TERMS
- 3. BUILDER AND OR OWNER TO VERIFY ALL SETBACKS AND EASEMENTS
- 4. THIS PLAN HAS NOT BEEN ENGINEERED. SEE SEPARATE DRAWINGS BY OTHERS FOR ENGINEERING DATA.

#### NOTE:

**BUILDER TO VERIFY ALL** SETBACK AND EASEMENT **ENCROACHMENTS PRIOR** TO CONSTRUCTION.