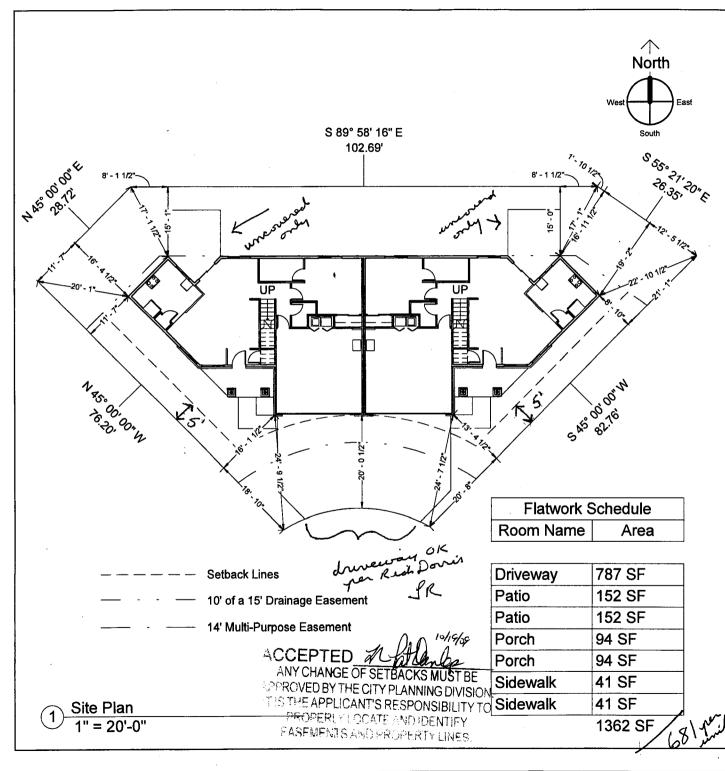

|

(Pink: Building Department)



# Site & Plan Information

| Brookwillow       |
|-------------------|
| Colorado - Duplex |
|                   |
| 3                 |
| 0                 |
| 5                 |
| Mesa              |
| Front 15 14       |
| Side 5            |
| Rear 28 15        |
|                   |

# **Sqft Information**

| Living Sqft | 1622          |
|-------------|---------------|
| Garage Sqft | 377           |
| Lot Size    | 3,463 & 3,590 |

DIMENSION LINES ARE PULLED FROM EDGE OF BRICK LEDGE. IF NO BRICK LEDGE EXISTS, DIMENSIONS WILL BE PULLED FROM EDGE OF FOUNDATION.

- NOTICE:

  1. IT IS THE RESPONSIBILITY OF THE BUILDER OR OWNER
  TO VERIFY ALL DETAILS AND DIMENSIONS PRIOR TO CONSTRUCTION.
- 2. USE OF THIS PLAN CONSTITUTES BUILDER AND OR HOME OWNERS ACCEPTANCE OF THESE TERMS
- 3. BUI