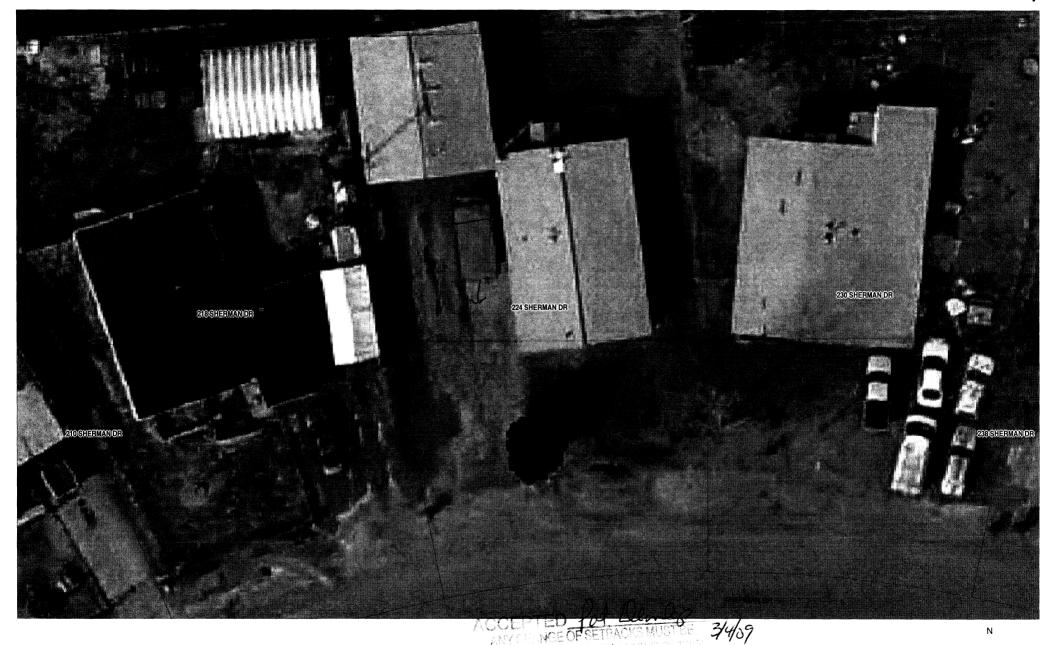

|                                       |                                          |                                                                                        | /                                                                                                  |  |
|---------------------------------------|------------------------------------------|----------------------------------------------------------------------------------------|----------------------------------------------------------------------------------------------------|--|
| FEE\$ 10 000                          |                                          |                                                                                        | BLDG PERMIT NO.                                                                                    |  |
| TCP \$                                | (Single Family Residential and Ac        |                                                                                        | ALL IST                                                                                            |  |
| SIF \$                                | Public Works & Plannin                   | g Department                                                                           | ACT#12142-(                                                                                        |  |
|                                       |                                          |                                                                                        |                                                                                                    |  |
| Building Address                      | 24 Sherman Dr.                           | No. of Existing Bldgs                                                                  | No. Proposed                                                                                       |  |
| Parcel No. 2945-252-14-004            |                                          | Sq. Ft. of Existing Bldgs Sq. Ft. Proposed                                             |                                                                                                    |  |
| Subdivision                           |                                          | Sq. Ft. of Lot / Parcel                                                                |                                                                                                    |  |
| Filing Block Lot                      |                                          | Sq. Ft. Coverage of Lot by Structures & Impervious Surface (Total Existing & Proposed) |                                                                                                    |  |
| OWNER INFORMATION:                    |                                          | Height of Proposed Structure                                                           |                                                                                                    |  |
| Name Joe O. +                         | Kathleen Butcher                         |                                                                                        | WORK & INTENDED USE:                                                                               |  |
| Address 224 Sherman Dr.               |                                          | New Single Family Home (*check type below)         Interior Remodel                    |                                                                                                    |  |
| City/State/Zip Grand Junction, Co. 81 |                                          |                                                                                        | ecify): Shed 10 X10                                                                                |  |
|                                       |                                          | *TYPE OF HOME P                                                                        | PROPOSED:                                                                                          |  |
| Name <u>Sqme</u>                      |                                          | Site Built<br>Manufactured Ho                                                          | Manufactured Home (UBC)                                                                            |  |
| Address                               |                                          | Other (please specify):                                                                |                                                                                                    |  |
| City / State / Zip                    |                                          | NOTES                                                                                  | · · · ·                                                                                            |  |
| 970-24                                | 13-9902                                  | NOTES                                                                                  |                                                                                                    |  |
|                                       |                                          |                                                                                        |                                                                                                    |  |
| property lines, ingress/e             | gress to the property, driveway location | n & width & all easeme                                                                 | ucture location(s), parking, setbacks to all<br>ents & rights-of-way which abut the parcel.        |  |
|                                       | THIS SECTION TO BE COMP                  | LETED BY PLANNIN                                                                       |                                                                                                    |  |
| zone <i>R - 8</i>                     |                                          | Maximum coverage of lot by structures $20\%$                                           |                                                                                                    |  |
| SETBACKS: Front                       |                                          | Permanent Foundation Required: YESNO                                                   |                                                                                                    |  |
| Side 5/3 from PL Rear 10/5 from PL    |                                          | Floodplain Certificate Required: YESNO                                                 |                                                                                                    |  |
| Maximum Height of Structure(s)35'     |                                          | Parking Requirement                                                                    |                                                                                                    |  |
|                                       | Driveway                                 |                                                                                        |                                                                                                    |  |
| Voting District                       | Location Approval(Engineer's Initials)   | Special Conditions                                                                     |                                                                                                    |  |
| structure authorized by               |                                          | ntil a final inspection                                                                | blic Works & Planning Department. The has been completed and a Certificate of                      |  |
| ordinances, laws, regula              |                                          | project. I understand                                                                  | I agree to comply with any and all codes,<br>I that failure to comply shall result in legal<br>s). |  |
| Applicant Signature                   | Jathleen Butcher                         | Date                                                                                   | Man. 4, 2009                                                                                       |  |
| Planning Approval                     | at Dunlop                                | Date                                                                                   | / 3/4/09                                                                                           |  |
| Additional water and/or               | sewer tap iee(s) are required: YES       | s NO V W                                                                               | V/O No. NOCHCINCIE                                                                                 |  |
| Utility Accounting                    | XMX                                      | Date                                                                                   | 21100                                                                                              |  |