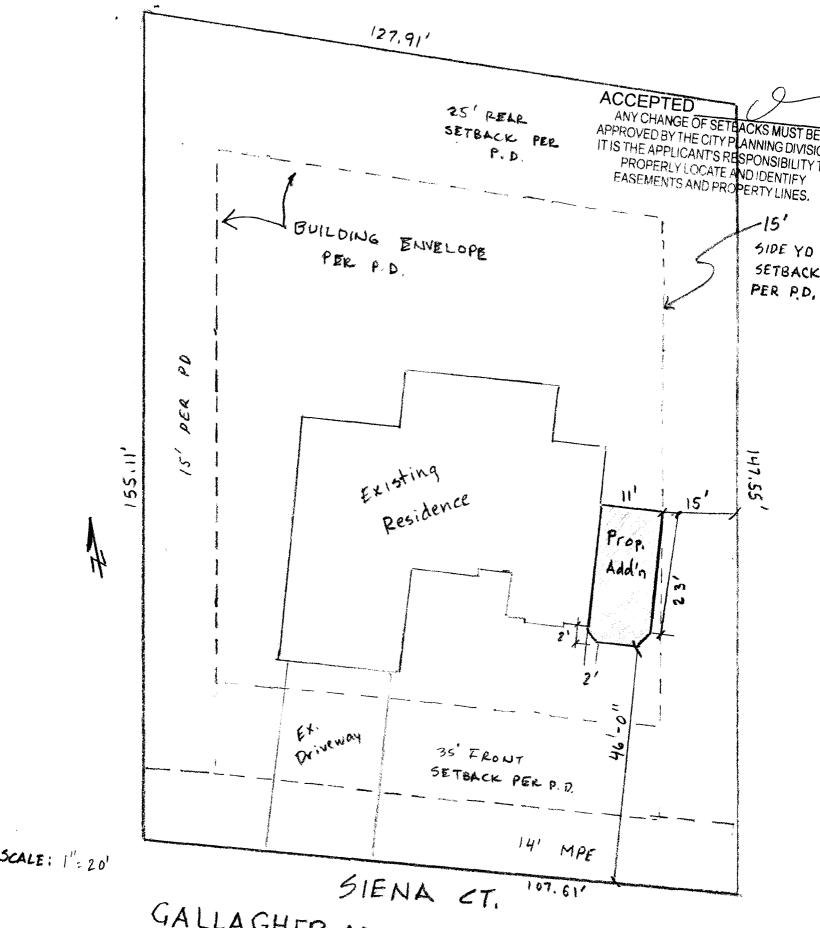

21456-0

| osed                                     |
|------------------------------------------|
| oposed <u>259</u>                        |
|                                          |
| ous Surface                              |
|                                          |
| SEP 1 0 200                              |
| (150)                                    |
| ıred Home (UBC)                          |
| <u> </u>                                 |
| facilitie                                |
|                                          |
|                                          |
| g, setbacks to all<br>h abut the parcel. |
| h abut the parcel.                       |
|                                          |
| h abut the parcel.                       |
| h abut the parcel.                       |
| NO                                       |
| NO                                       |
| NO                                       |
| NO epartment. The                        |
| NO epartment. The d a Certificate of     |
| NO epartment. The d a Certificate of     |
| NO epartment. The d a Certificate of     |
|                                          |

GALLAGHER ADDITION

333 SIENA COURT
GRAND JUNCTION, CO 81507
LOT 11 BLOCK 2 PHASE V CANYON VIEW SUB