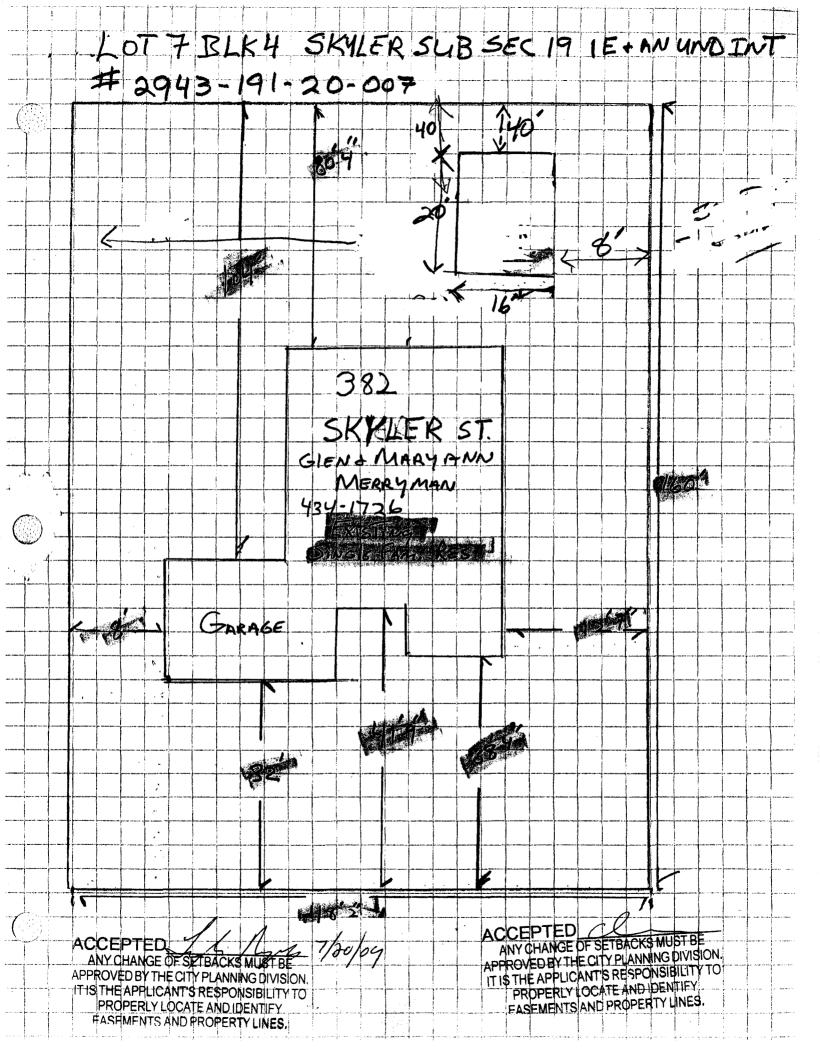

| FEE \$ 10 PLANNING CL                                                                                                                                                              | EARANCE BLDG PERMIT NO.                                                                                                                                                                |  |  |  |
|------------------------------------------------------------------------------------------------------------------------------------------------------------------------------------|----------------------------------------------------------------------------------------------------------------------------------------------------------------------------------------|--|--|--|
| TCP \$ (Single Family Residential and Accessory Structures)                                                                                                                        |                                                                                                                                                                                        |  |  |  |
| SIF \$                                                                                                                                                                             |                                                                                                                                                                                        |  |  |  |
| TH4823                                                                                                                                                                             |                                                                                                                                                                                        |  |  |  |
| Building Address 382 SKyler                                                                                                                                                        | No. of Existing Bldgs No. Proposed                                                                                                                                                     |  |  |  |
| Parcel No. 2943-191-20-007                                                                                                                                                         | Sq. Ft. of Existing Bldgs $\underline{/38/}$ Sq. Ft. Proposed $\underline{/70f}$                                                                                                       |  |  |  |
| Subdivision                                                                                                                                                                        | Sq. Ft. of Lot / Parcel9975                                                                                                                                                            |  |  |  |
| Filing Block Lot                                                                                                                                                                   | Sq. Ft. Coverage of Lot by Structures & Impervious Surface<br>(Total Existing & Proposed) 58 (drive) + 1381 = 1961                                                                     |  |  |  |
| OWNER INFORMATION:                                                                                                                                                                 | Height of Proposed Structure _/4 FF                                                                                                                                                    |  |  |  |
| Name MARIANNE MERRYMEn                                                                                                                                                             | DESCRIPTION OF WORK & INTENDED USE:                                                                                                                                                    |  |  |  |
| Address /                                                                                                                                                                          | New Single Family Home (*check type below)                                                                                                                                             |  |  |  |
| Autoss                                                                                                                                                                             | $ = \frac{1}{2} \text{ Other (please specify):} \qquad \frac{1}{\sqrt{2}} \frac{2}{\sqrt{3}} \frac{3}{\sqrt{5}} F $                                                                    |  |  |  |
| City / State / Zip                                                                                                                                                                 |                                                                                                                                                                                        |  |  |  |
| APPLICANT INFORMATION:                                                                                                                                                             | *TYPE OF HOME PROPOSED:                                                                                                                                                                |  |  |  |
| Name DARREIL BAKAN                                                                                                                                                                 | Site Built Manufactured Home (UBC)                                                                                                                                                     |  |  |  |
| Name DARREIL DAKA                                                                                                                                                                  | Manufactured Home (HUD)     Other (please specify):                                                                                                                                    |  |  |  |
| Address 441 MANZANA DA                                                                                                                                                             |                                                                                                                                                                                        |  |  |  |
| City / State / Zip 65 Cp 81507                                                                                                                                                     | NOTES:                                                                                                                                                                                 |  |  |  |
| Telephone70 243 1335                                                                                                                                                               |                                                                                                                                                                                        |  |  |  |
| REQUIRED: One plot plan, on 8 1/2" x 11" paper, showing all existing & proposed structure location(s), parking, setbacks to all                                                    |                                                                                                                                                                                        |  |  |  |
| property lines, ingress/egress to the property, driveway location & width & all easements & rights-of-way which abut the parcel.<br>THIS SECTION TO BE COMPLETED BY PLANNING STAFF |                                                                                                                                                                                        |  |  |  |
| $\mathcal{N}_{\Gamma}$                                                                                                                                                             | 53                                                                                                                                                                                     |  |  |  |
| ZONE <u>PD</u>                                                                                                                                                                     | Maximum coverage of lot by structures                                                                                                                                                  |  |  |  |
| SETBACKS: Front <u>23</u> from property line (PL)                                                                                                                                  | Permanent Foundation Required: YESNO                                                                                                                                                   |  |  |  |
| Side from PL Rear from PL Floodplain Certificate Required: YES NO                                                                                                                  |                                                                                                                                                                                        |  |  |  |
| Maximum Height of Structure(s) SS Parking Requirement                                                                                                                              |                                                                                                                                                                                        |  |  |  |
| Oriveway /oting District Location Approval Special Conditions                                                                                                                      |                                                                                                                                                                                        |  |  |  |
| (Engineer's Ir                                                                                                                                                                     |                                                                                                                                                                                        |  |  |  |
| Modifications to this Planning Clearance must be appro<br>structure authorized by this application cannot be occup<br>Occupancy has been issued, if applicable, by the Buildin     | ved, in writing, by the Public Works & Planning Department. The<br>ied until a final inspection has been completed and a Certificate of<br>ig Department.                              |  |  |  |
|                                                                                                                                                                                    | d the information is correct; I agree to comply with any and all codes,<br>to the project. I understand that failure to comply shall result in legal<br>to non-use of the building(s). |  |  |  |
| Applicant Signature Date Date 7/20/09                                                                                                                                              |                                                                                                                                                                                        |  |  |  |
| Planning Approval CMcKee                                                                                                                                                           | Date 7/20/09                                                                                                                                                                           |  |  |  |
| Additional water and/or sewer tap fee(s) are required:                                                                                                                             | YES, NO W/O No.                                                                                                                                                                        |  |  |  |