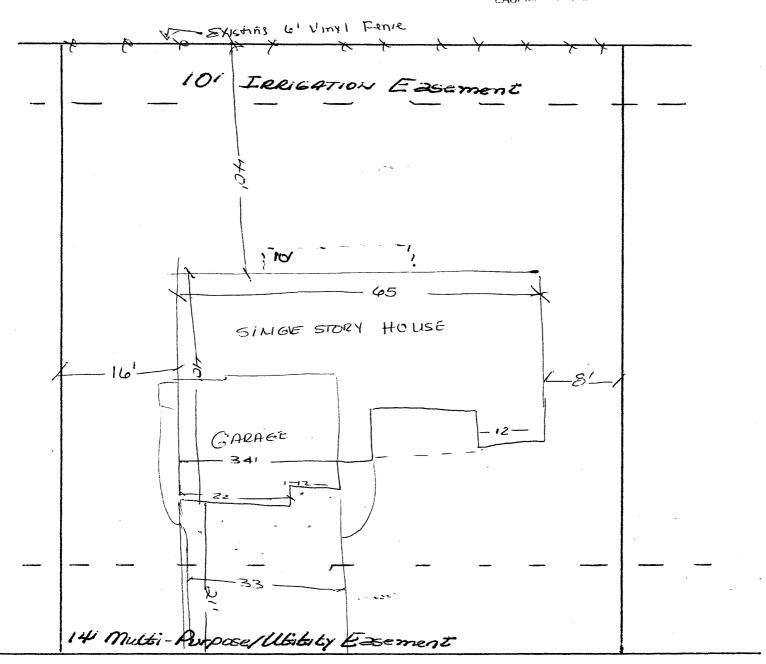

## **PLANNING CLEARANCE**

| DG PERMIT | NO. |  |
|-----------|-----|--|
|           |     |  |

(Single Family Residential and Accessory Structures)

**Public Works & Planning Department** 

| Building Address 182 SUN HAWK DR                                                                                                                                                                                                                                                                   | No. of Existing Bldgs No. Proposed                                                                                                                                                                                                                                                                                                                                                                                 |
|----------------------------------------------------------------------------------------------------------------------------------------------------------------------------------------------------------------------------------------------------------------------------------------------------|--------------------------------------------------------------------------------------------------------------------------------------------------------------------------------------------------------------------------------------------------------------------------------------------------------------------------------------------------------------------------------------------------------------------|
| Parcel No. 2943-321-24-011                                                                                                                                                                                                                                                                         | Sq. Ft. of Existing Bldgs Sq. Ft. Proposed 750                                                                                                                                                                                                                                                                                                                                                                     |
| Subdivision HAWKS NEST                                                                                                                                                                                                                                                                             | Sq. Ft. of Lot / Parcel 9057                                                                                                                                                                                                                                                                                                                                                                                       |
| Filing ONE Block Lot 11                                                                                                                                                                                                                                                                            | Sq. Ft. Coverage of Lot by Structures & Impervious Surface                                                                                                                                                                                                                                                                                                                                                         |
| OWNER INFORMATION:                                                                                                                                                                                                                                                                                 | (Total Existing & Proposed) 3800 b 40 G                                                                                                                                                                                                                                                                                                                                                                            |
| Name 30 ROAD, LLC                                                                                                                                                                                                                                                                                  | DESCRIPTION OF WORK & INTENDED USE:                                                                                                                                                                                                                                                                                                                                                                                |
| Address 710 So 15th St                                                                                                                                                                                                                                                                             | New Single Family Home (*check type below) Interior Remodel Addition                                                                                                                                                                                                                                                                                                                                               |
| City / State / Zip GJCO 81501                                                                                                                                                                                                                                                                      | Other (please specify):                                                                                                                                                                                                                                                                                                                                                                                            |
| APPLICANT INFORMATION:                                                                                                                                                                                                                                                                             | *TYPE OF HOME PROPOSED:                                                                                                                                                                                                                                                                                                                                                                                            |
| Name RITE WAY SYSTEMSLIC                                                                                                                                                                                                                                                                           | · ·                                                                                                                                                                                                                                                                                                                                                                                                                |
| Address 761 25 Road                                                                                                                                                                                                                                                                                | Other (please specify):                                                                                                                                                                                                                                                                                                                                                                                            |
| City / State / Zip 6 J, CO 8 1 5 0 5                                                                                                                                                                                                                                                               | NOTES:                                                                                                                                                                                                                                                                                                                                                                                                             |
| Telephone (970) 250 - 7244                                                                                                                                                                                                                                                                         |                                                                                                                                                                                                                                                                                                                                                                                                                    |
|                                                                                                                                                                                                                                                                                                    | xisting & proposed structure location(s), parking, setbacks to all                                                                                                                                                                                                                                                                                                                                                 |
| property lines, ingress/egress to the property, driveway location                                                                                                                                                                                                                                  | n & width & all easements & rights-of-way which abut the parcel.                                                                                                                                                                                                                                                                                                                                                   |
|                                                                                                                                                                                                                                                                                                    | n & width & all easements & rights-of-way which abut the parcel. PLETED BY PLANNING STAFF                                                                                                                                                                                                                                                                                                                          |
|                                                                                                                                                                                                                                                                                                    |                                                                                                                                                                                                                                                                                                                                                                                                                    |
| THIS SECTION TO BE COMP                                                                                                                                                                                                                                                                            | LETED BY PLANNING STAFF                                                                                                                                                                                                                                                                                                                                                                                            |
| THIS SECTION TO BE COMP                                                                                                                                                                                                                                                                            | Maximum coverage of lot by structures                                                                                                                                                                                                                                                                                                                                                                              |
| THIS SECTION TO BE COMP  ZONE                                                                                                                                                                                                                                                                      | PLETED BY PLANNING STAFF  Maximum coverage of lot by structures                                                                                                                                                                                                                                                                                                                                                    |
| THIS SECTION TO BE COMP  ZONE $R-4$ SETBACKS: Front $20'$ from property line (PL)  Side $7'$ from PL Rear $25'$ from PL                                                                                                                                                                            | PLETED BY PLANNING STAFF  Maximum coverage of lot by structures                                                                                                                                                                                                                                                                                                                                                    |
| THIS SECTION TO BE COMP  ZONE $R-4$ SETBACKS: Front $20'$ from property line (PL)  Side $7'$ from PL Rear $25'$ from PL  Maximum Height of Structure(s) $35'$ Voting District $L$ Driveway Location Approval $L$ (Engineer's Initials)  Modifications to this Planning Clearance must be approved, | PLETED BY PLANNING STAFF  Maximum coverage of lot by structures                                                                                                                                                                                                                                                                                                                                                    |
| THIS SECTION TO BE COMP  ZONE                                                                                                                                                                                                                                                                      | Permanent Foundation Required: YESNO                                                                                                                                                                                                                                                                                                                                                                               |
| THIS SECTION TO BE COMP  ZONE                                                                                                                                                                                                                                                                      | Permanent Foundation Required: YESNO                                                                                                                                                                                                                                                                                                                                                                               |
| THIS SECTION TO BE COMP  ZONE                                                                                                                                                                                                                                                                      | Permanent Foundation Required: YESNO                                                                                                                                                                                                                                                                                                                                                                               |
| THIS SECTION TO BE COMP  ZONE                                                                                                                                                                                                                                                                      | Permanent Foundation Required: YESNO  Floodplain Certificate Required: YESNO  Parking Requirement  in writing, by the Public Works & Planning Department. The until a final inspection has been completed and a Certificate of spartment.  information is correct; I agree to comply with any and all codes, a project. I understand that failure to comply shall result in legal on-use of the building(s).  Date |

182 Hamp

ACCEPTED

ANY CHANGE OF SETBACKS MUST BE
APPROVED BY THE CITY PLANNING DIVISION.
IT IS THE APPLICANT'S RESPONSIBILITY TO
PROPERLY LOCATE AND IDENTIFY
EASEMENTS AND PROPERTY LINES.

Driveway Oxafer Hadeer M

182 Sun Hawk DR LOT /I BIK 1 HAWKS MEST FIL ONE

SUN HAWK DRIVE