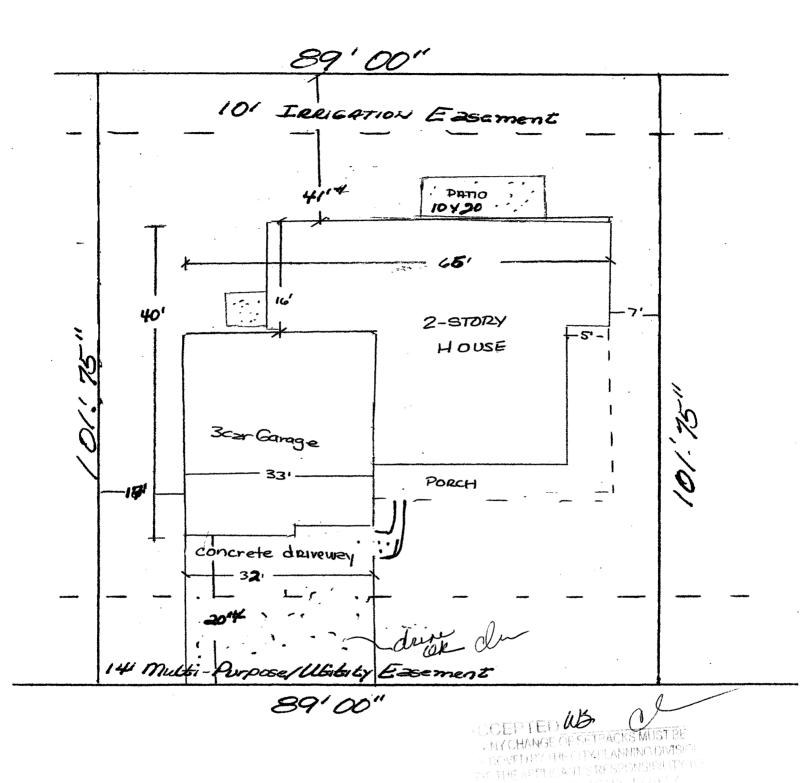

(Pink: Building Department)

(Yellow: Customer)

(White: Planning)

SUN HAWK DRIVE LOT 9 BIK I HAWKS NEST SUBD FIL ONE 186 SUN Hawk DR.