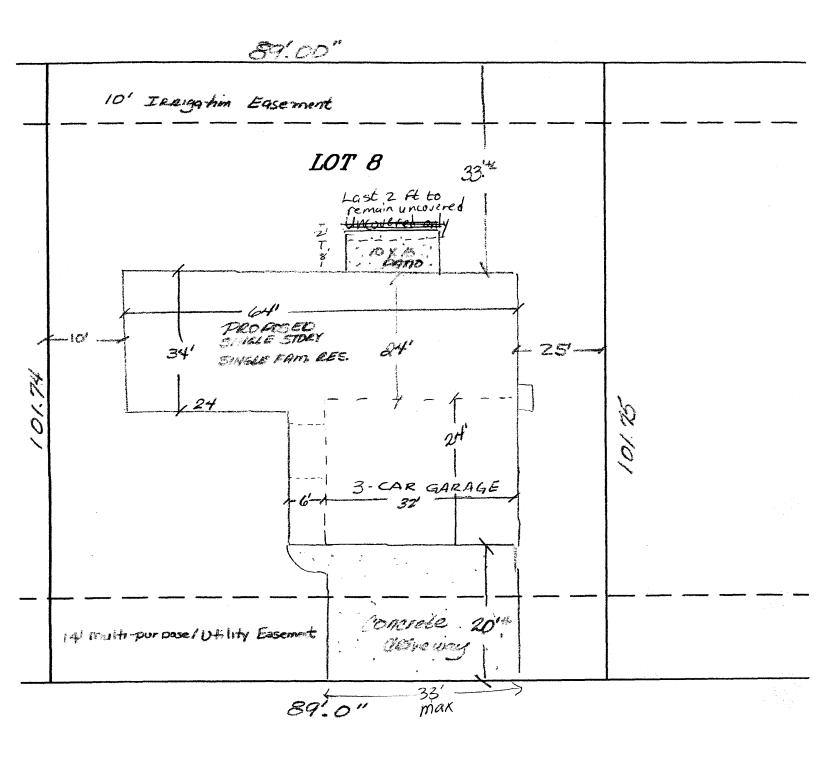

## **Public Works & Planning Department**

| Building Address 188 Sun Hawk DR                                   | No. of Existing Bldgs No. Proposed                                                                                                                                |  |  |
|--------------------------------------------------------------------|-------------------------------------------------------------------------------------------------------------------------------------------------------------------|--|--|
| Parcel No. 2943-321-24-008                                         | Sq. Ft. of Existing Bldgs Sq. Ft. Proposed 1650                                                                                                                   |  |  |
| Subdivision HAWKS NEST SUBD                                        | Sq. Ft. of Lot / Parcel 9055 \$ . 208 Macs                                                                                                                        |  |  |
| Filing One Block Lot 8                                             | Sq. Ft. Coverage of Lot by Structures & Impervious Surface (Total Existing & Proposed)                                                                            |  |  |
| OWNER INFORMATION:                                                 | Height of Proposed Structure 231                                                                                                                                  |  |  |
| Name PRITCHETT, JANET                                              | DESCRIPTION OF WORK & INTENDED USE:                                                                                                                               |  |  |
| Address PO Box 2942                                                | New Single Family Home (*check type below) Interior Remodel Addition                                                                                              |  |  |
| City/State/Zip Gr Jct., CO 81502                                   | Other (please specify):                                                                                                                                           |  |  |
| APPLICANT INFORMATION:                                             | *TYPE OF HOME PROPOSED:                                                                                                                                           |  |  |
| Name PRITCHETT, JANET                                              | Site Built                                                                                                                                                        |  |  |
| Address POBox 2942                                                 | Other (please specify):                                                                                                                                           |  |  |
| City/State/Zip GR Jct CO 81502                                     | NOTES:                                                                                                                                                            |  |  |
| Telephone (970) 245-9434                                           |                                                                                                                                                                   |  |  |
|                                                                    | xisting & proposed structure location(s), parking, setbacks to all n & width & all easements & rights-of-way which abut the parcel.                               |  |  |
|                                                                    | LETED BY PLANNING STAFF                                                                                                                                           |  |  |
| zone <i>K-4</i>                                                    | Maximum coverage of lot by structures502/                                                                                                                         |  |  |
| SETBACKS: Front 20' from property line (PL)                        | . 1                                                                                                                                                               |  |  |
| Side 7 from PL Rear 25 from PL                                     | Floodplain Certificate Required: YESNONO                                                                                                                          |  |  |
| Maximum Height of Structure(s) 35                                  | Parking Requirement 2                                                                                                                                             |  |  |
| Voting District E Driveway Location Approval (Engineer's Initials) | Special Conditions UNCOVERED PATIO                                                                                                                                |  |  |
|                                                                    | in writing, by the Public Works & Planning Department. The intil a final inspection has been completed and a Certificate of epartment.                            |  |  |
|                                                                    | information is correct; I agree to comply with any and all codes, e project. I understand that failure to comply shall result in legal on-use of the building(s). |  |  |
| Applicant Signature Applicant Signature                            |                                                                                                                                                                   |  |  |
|                                                                    | off Date 2-19-2009                                                                                                                                                |  |  |
| Planning Approval Po Ly L Lylor                                    | Date 2-23-2009                                                                                                                                                    |  |  |
|                                                                    | Date 2-23-2009                                                                                                                                                    |  |  |
| Planning Approval Po Ly L Lyld                                     | Date 2-23-2009                                                                                                                                                    |  |  |

## SUN HAWK DRIVE

188 Sun Hawk De LOT 8 BIKI FILL HAWKS NEST SUBD 2943-321-24-008