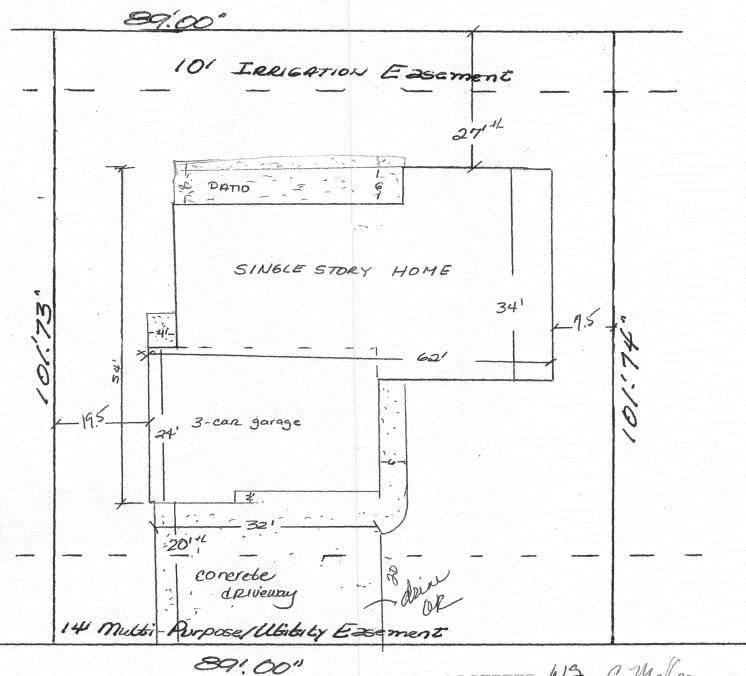

**Public Works & Planning Department** 

| Building Address 190 SUN HAWK DR                                                          | No. of Existing Bldgs No. Proposed                                                                                                                                                                                                                                                                                                                                                                                       |
|-------------------------------------------------------------------------------------------|--------------------------------------------------------------------------------------------------------------------------------------------------------------------------------------------------------------------------------------------------------------------------------------------------------------------------------------------------------------------------------------------------------------------------|
| Parcel No. 2943-321-24-007                                                                | Sq. Ft. of Existing Bldgs Sq. Ft. Proposed 1622                                                                                                                                                                                                                                                                                                                                                                          |
| Subdivision HAWKS NEST                                                                    | Sq. Ft. of Lot / Parcel                                                                                                                                                                                                                                                                                                                                                                                                  |
| Filing ONE Block Lot 7                                                                    | Sq. Ft. Coverage of Lot by Structures & Impervious Surface                                                                                                                                                                                                                                                                                                                                                               |
| OWNER INFORMATION:                                                                        | (Total Existing & Proposed)                                                                                                                                                                                                                                                                                                                                                                                              |
| Name 30 Rd. LLC                                                                           | DESCRIPTION OF WORK & INTENDED USE:                                                                                                                                                                                                                                                                                                                                                                                      |
| Address 710 S. 15 <sup>th</sup> St                                                        | New Single Family Home (*check type below) Interior Remodel Addition                                                                                                                                                                                                                                                                                                                                                     |
| City / State / Zip GJ CO                                                                  | Other (please specify):                                                                                                                                                                                                                                                                                                                                                                                                  |
| APPLICANT INFORMATION:                                                                    | *TYPE OF HOME PROPOSED:                                                                                                                                                                                                                                                                                                                                                                                                  |
| Name RITEWAY SYSTEMS, LLC                                                                 | Site Built Manufactured Home (UBC) Manufactured Home (HUD)                                                                                                                                                                                                                                                                                                                                                               |
| Address 761 25 Rd                                                                         | Other (please specify):                                                                                                                                                                                                                                                                                                                                                                                                  |
| City/State/Zip GJ CO                                                                      | NOTES:                                                                                                                                                                                                                                                                                                                                                                                                                   |
| Telephone (970) 250-7244                                                                  |                                                                                                                                                                                                                                                                                                                                                                                                                          |
|                                                                                           | xisting & proposed structure location(s), parking, setbacks to all                                                                                                                                                                                                                                                                                                                                                       |
| property lines, ingress/egress to the property, driveway location                         | n & width & all easements & rights-of-way which abut the parcel.                                                                                                                                                                                                                                                                                                                                                         |
| property lines, ingress/egress to the property, driveway location THIS SECTION TO BE COMP | n & width & all easements & rights-of-way which abut the parcel.  LETED BY PLANNING STAFF                                                                                                                                                                                                                                                                                                                                |
| THIS SECTION TO BE COMP                                                                   | Maximum coverage of lot by structures 50%                                                                                                                                                                                                                                                                                                                                                                                |
|                                                                                           | Maximum coverage of lot by structures 50%                                                                                                                                                                                                                                                                                                                                                                                |
| ZONE                                                                                      | LETED BY PLANNING STAFF                                                                                                                                                                                                                                                                                                                                                                                                  |
| ZONE from property line (PL)                                                              | Maximum coverage of lot by structures                                                                                                                                                                                                                                                                                                                                                                                    |
| THIS SECTION TO BE COMP  ZONE                                                             | Maximum coverage of lot by structures                                                                                                                                                                                                                                                                                                                                                                                    |
| THIS SECTION TO BE COMP  ZONE                                                             | Permanent Foundation Required: YESNO Floodplain Certificate Required: YESNO Parking Requirement  Special Conditions in writing, by the Public Works & Planning Department. The ntil a final inspection has been completed and a Certificate of                                                                                                                                                                           |
| THIS SECTION TO BE COMP  ZONE                                                             | Permanent Foundation Required: YESNO Floodplain Certificate Required: YESNO Parking Requirement  Special Conditions in writing, by the Public Works & Planning Department. The ntil a final inspection has been completed and a Certificate of partment.  information is correct; I agree to comply with any and all codes, project. I understand that failure to comply shall result in legal n-use of the building(s). |
| THIS SECTION TO BE COMP  ZONE                                                             | Maximum coverage of lot by structures                                                                                                                                                                                                                                                                                                                                                                                    |
| THIS SECTION TO BE COMP  ZONE                                                             | No                                                                                                                                                                                                                                                                                                                                                                                                                       |
| THIS SECTION TO BE COMP  ZONE                                                             | Maximum coverage of lot by structures                                                                                                                                                                                                                                                                                                                                                                                    |
| THIS SECTION TO BE COMP  ZONE                                                             | Maximum coverage of lot by structures                                                                                                                                                                                                                                                                                                                                                                                    |

(Pink: Building Department)

ACCEPTED W3 C Meller ANY CHANGE OF SETBACKS MUST BE

A SPROVED BY THE CITY PLANNING DIVISION LISTHE APPLICANT'S RESPONSIBILITY TO PROPERLY LOCATE AND IDENTIFY PASEMENTS AND PROPERTY LINES.

SUN HAWK DRIVE 190 SUN Hawk DR

LOT 7 BLOCK I HAWKS NEST FIL OR