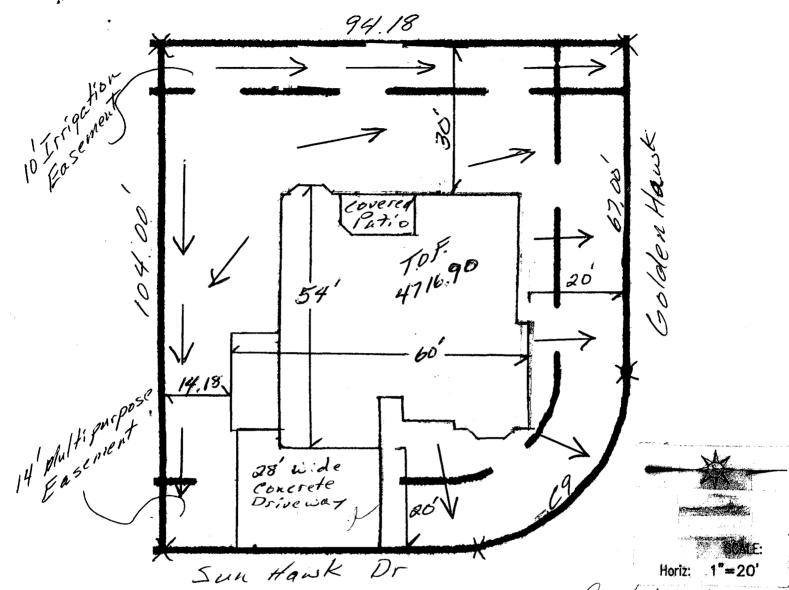

> Re: 197 Sun Hawk Dr. Lot l, Block 3, Hawks Nest, Filing #1

To whom it may concern,

Regarding the above mentioned address, we obtained a planning clearance on August 5, 2009.

On September 14, 2009, we were contacted by the Home Owners Association of Hawks Nest Subdivision, stating that there was a potential problem with the setback on the radius corner. We told them that when we applied for the planning clearance we had checked with City Planning, not only once, but twice to verify that the radius corner wasn't a problem. We faxed our planning clearance approval to the HOA for their review.

Once the HOA obtained the clearance, they contacted the City Planning department to verify that the radius was in fact not a problem. The personnel at the planning department said it is a problem, and stated they didn't understand our question when we asked them originally.

I went down to City Planning immediately after talking to the HOA to see what my options were since we are in the framing stages of this house. When the person at the counter first looked at the plot plan, again they said they didn't see the problem. However, when she took it back to someone in the back they concurred that it was a problem.