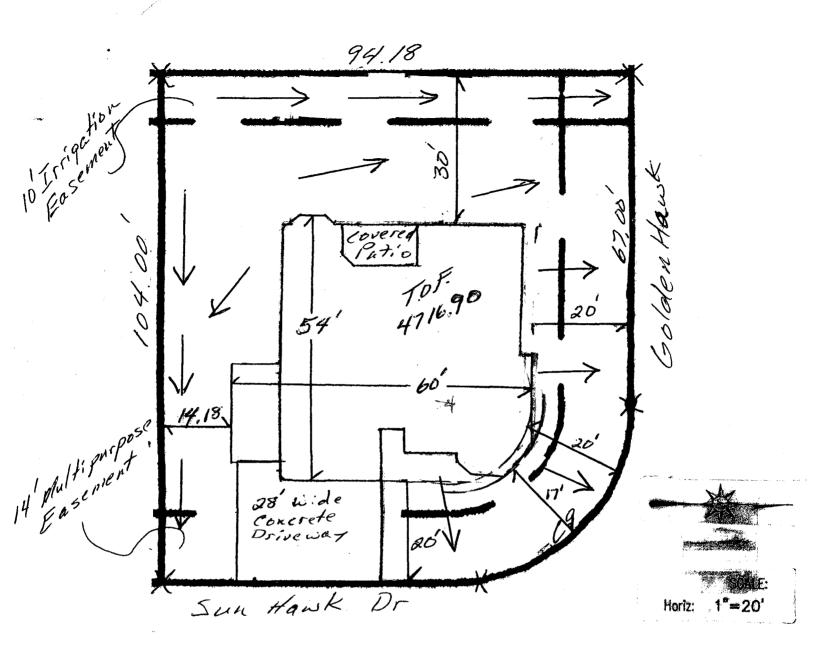

> Re: 197 Sun Hawk Dr. Lot l, Block 3, Hawks Nest, Filing #1

To whom it may concern,

Regarding the above mentioned address, we obtained a planning clearance on August 5, 2009.

On September 14, 2009, we were contacted by the Home Owners Association of Hawks Nest Subdivision, stating that there was a potential problem with the setback on the radius corner. We told them that when we applied for the planning clearance we had checked with City Planning, not only once, but twice to verify that the radius corner wasn't a problem. We faxed our planning clearance approval to the HOA for their review.

Once the HOA obtained the clearance, they contacted the City Planning department to verify that the radius was in fact not a problem. The personnel at the planning department said it is a problem, and stated they didn't understand our question when we asked them originally.

I went down to City Planning immediately after talking to the HOA to see what my options were since we are in the framing stages of this house. When the person at the counter first looked at the plot plan, again they said they didn't see the problem. However, when she took it back to someone in the back they concurred that it was a problem.