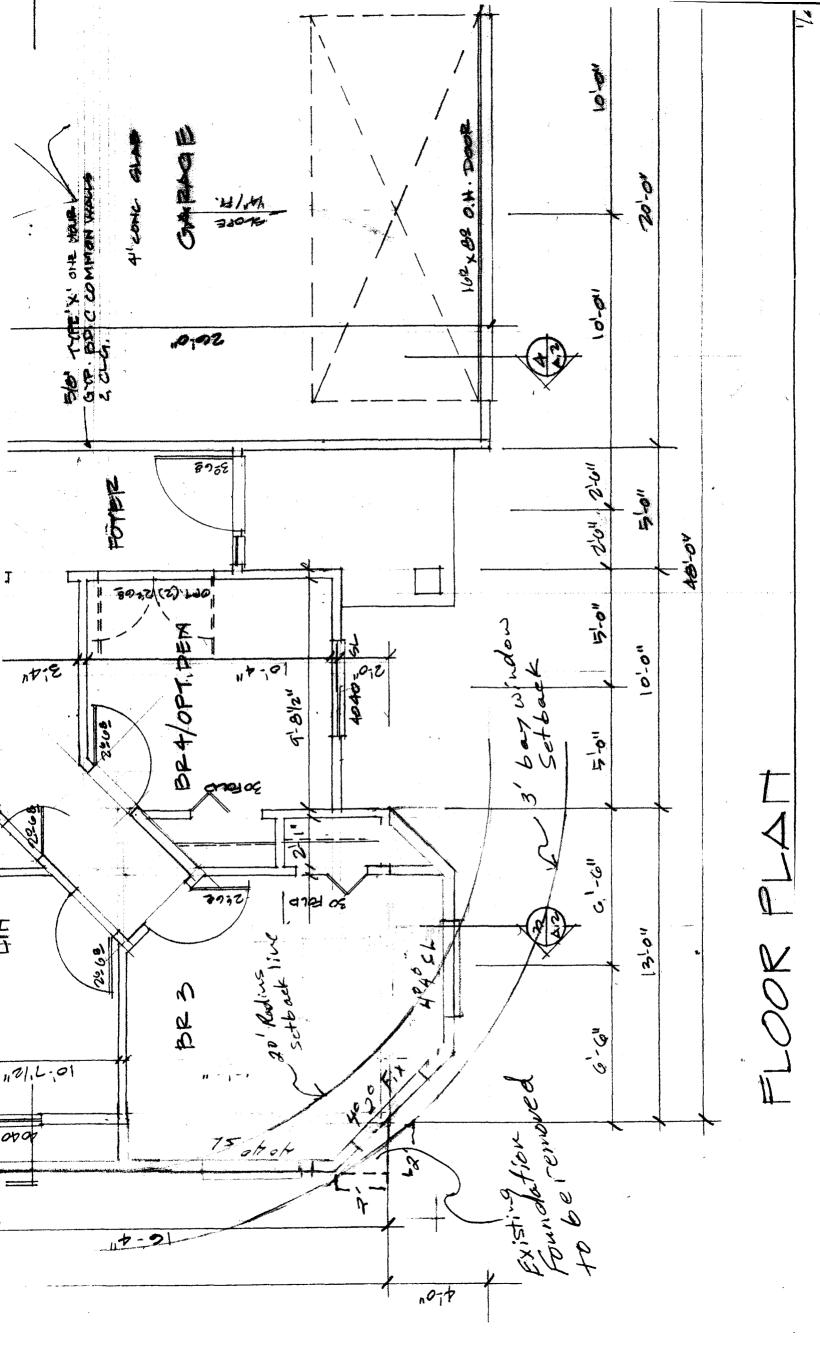

Min TOF 4716.70
Max TOF 4718.70
Asbuilt TOF
x-spot elevations
X utility peds

Eclipse /3car

9/16/09 TT Lisa Baywindow encroachment upto3'-on 2' minor deviation Could be Considered - would Still leave 2' tip Not some of St. deminions. - We can leave it - would be Norconforming 9/11/09 Cout Dennis Philips Cell 216-1933 identified above options - asked about a bay window whapped around Corner - advised that for up to

> Dennis will bring in an amended sketch showing a bay window for review.

the I'on comes that Wha problem.

3 allowed in 3.2. E. 26 - OK Still have