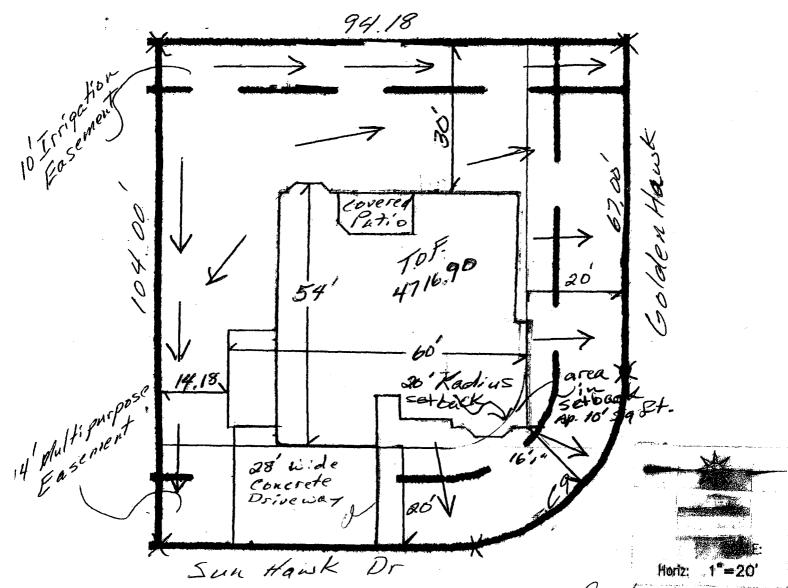

> Re: 197 Sun Hawk Dr. Lot l, Block 3, Hawks Nest, Filing #1

To whom it may concern,

Regarding the above mentioned address, we obtained a planning clearance on August 5, 2009.

On September 14, 2009, we were contacted by the Home Owners Association of Hawks Nest Subdivision, stating that there was a potential problem with the setback on the radius corner. We told them that when we applied for the planning clearance we had checked with City Planning, not only once, but twice to verify that the radius corner wasn't a problem. We faxed our planning clearance approval to the HOA for their review.

Once the HOA obtained the clearance, they contacted the City Planning department to verify that the radius was in fact not a problem. The personnel at the planning department said it is a problem, and stated they didn't understand our question when we asked them originally.

I went down to City Planning immediately after talking to the HOA to see what my options were since we are in the framing stages of this house. When the person at the counter first looked at the plot plan, again they said they didn't see the problem. However, when she took it back to someone in the back they concurred that it was a problem.