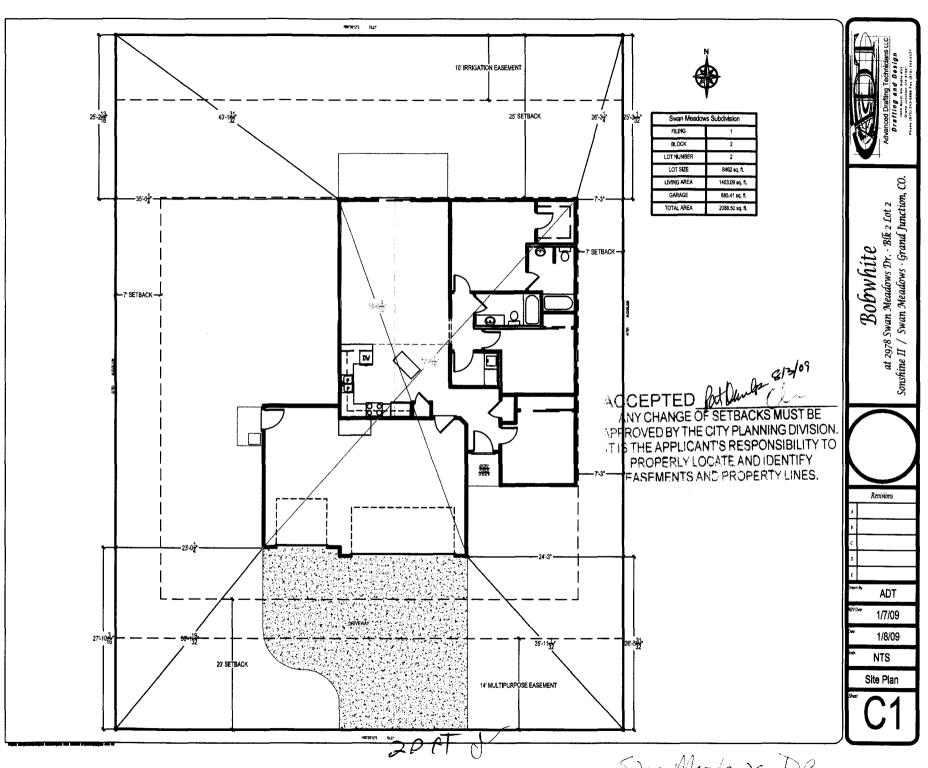

## **Public Works & Planning Department**

| Building Address 2978 Swan Meadows Dr.                                                                                                                                                                                                                                                                                                                                                                                                                                                                                                                     | No. of Existing Bldgs No. Proposed                                                                                                                                                                                                                                                                                                                                                                                                                                       |
|------------------------------------------------------------------------------------------------------------------------------------------------------------------------------------------------------------------------------------------------------------------------------------------------------------------------------------------------------------------------------------------------------------------------------------------------------------------------------------------------------------------------------------------------------------|--------------------------------------------------------------------------------------------------------------------------------------------------------------------------------------------------------------------------------------------------------------------------------------------------------------------------------------------------------------------------------------------------------------------------------------------------------------------------|
| Parcel No. 2943 - 201 - 16 - 002                                                                                                                                                                                                                                                                                                                                                                                                                                                                                                                           | Sq. Ft. of Existing Bldgs Sq. Ft. Proposed                                                                                                                                                                                                                                                                                                                                                                                                                               |
| Subdivision <u>Swan</u> Meadows                                                                                                                                                                                                                                                                                                                                                                                                                                                                                                                            | Sq. Ft. of Lot / Parcel 3,462 8450                                                                                                                                                                                                                                                                                                                                                                                                                                       |
| Filing — Block 2 Lot 2                                                                                                                                                                                                                                                                                                                                                                                                                                                                                                                                     | Sq. Ft. Coverage of Lot by Structures & Impervious Surface                                                                                                                                                                                                                                                                                                                                                                                                               |
| OWNER INFORMATION:                                                                                                                                                                                                                                                                                                                                                                                                                                                                                                                                         | (Total Existing & Proposed) 2,089 +200 = 3  Height of Proposed Structure 18                                                                                                                                                                                                                                                                                                                                                                                              |
| Name Sonshine III Construction Deu, LLC                                                                                                                                                                                                                                                                                                                                                                                                                                                                                                                    |                                                                                                                                                                                                                                                                                                                                                                                                                                                                          |
| Address 2350 G Rd                                                                                                                                                                                                                                                                                                                                                                                                                                                                                                                                          | New Single Family Home (*check type below) Interior Remodel                                                                                                                                                                                                                                                                                                                                                                                                              |
| City/State/Zip Grand Junchin, co 81505                                                                                                                                                                                                                                                                                                                                                                                                                                                                                                                     | Other (please specify):                                                                                                                                                                                                                                                                                                                                                                                                                                                  |
| APPLICANT INFORMATION:                                                                                                                                                                                                                                                                                                                                                                                                                                                                                                                                     | *TYPE OF HOME PROPOSED:                                                                                                                                                                                                                                                                                                                                                                                                                                                  |
| Name Soudance Property Leasing, Inc.                                                                                                                                                                                                                                                                                                                                                                                                                                                                                                                       | Site Built Manufactured Home (UBC) Manufactured Home (HUD)                                                                                                                                                                                                                                                                                                                                                                                                               |
| Address 2350 G Rd                                                                                                                                                                                                                                                                                                                                                                                                                                                                                                                                          | Other (please specify):                                                                                                                                                                                                                                                                                                                                                                                                                                                  |
| City / State / Zip Grand Tunchin, co 81505                                                                                                                                                                                                                                                                                                                                                                                                                                                                                                                 | NOTES:AUG 0 5 2009                                                                                                                                                                                                                                                                                                                                                                                                                                                       |
| Telephone (970) 255 8853                                                                                                                                                                                                                                                                                                                                                                                                                                                                                                                                   | KB                                                                                                                                                                                                                                                                                                                                                                                                                                                                       |
|                                                                                                                                                                                                                                                                                                                                                                                                                                                                                                                                                            | isting & proposed structure location(s), parking, setbacks to all a width & all easements & rights-of-way which abut the parcel.                                                                                                                                                                                                                                                                                                                                         |
| THIS SECTION TO BE COMP                                                                                                                                                                                                                                                                                                                                                                                                                                                                                                                                    |                                                                                                                                                                                                                                                                                                                                                                                                                                                                          |
| /) //                                                                                                                                                                                                                                                                                                                                                                                                                                                                                                                                                      | LETED BY PLANNING STAFF                                                                                                                                                                                                                                                                                                                                                                                                                                                  |
| zone <u> </u>                                                                                                                                                                                                                                                                                                                                                                                                                                                                                                                                              | Maximum coverage of lot by structures                                                                                                                                                                                                                                                                                                                                                                                                                                    |
| D11                                                                                                                                                                                                                                                                                                                                                                                                                                                                                                                                                        | 50                                                                                                                                                                                                                                                                                                                                                                                                                                                                       |
| zone <u> </u>                                                                                                                                                                                                                                                                                                                                                                                                                                                                                                                                              | Maximum coverage of lot by structures                                                                                                                                                                                                                                                                                                                                                                                                                                    |
| ZONE <u>R4</u> SETBACKS: Front <u>20/25</u> from property line (PL)                                                                                                                                                                                                                                                                                                                                                                                                                                                                                        | Maximum coverage of lot by structures                                                                                                                                                                                                                                                                                                                                                                                                                                    |
| ZONE $\frac{R4}{}$ SETBACKS: Front $\frac{20/25}{}$ from property line (PL)  Side $\frac{7/3}{}$ from PL Rear $\frac{25/5}{}$ from PL                                                                                                                                                                                                                                                                                                                                                                                                                      | Maximum coverage of lot by structures                                                                                                                                                                                                                                                                                                                                                                                                                                    |
| SETBACKS: Front <u>20/25</u> from property line (PL)  Side <u>7/3</u> from PL Rear <u>25/5</u> from PL  Maximum Height of Structure(s)                                                                                                                                                                                                                                                                                                                                                                                                                     | Maximum coverage of lot by structures                                                                                                                                                                                                                                                                                                                                                                                                                                    |
| SETBACKS: Front 20/25 from property line (PL)  Side 7/3 from PL Rear 25/5 from PL  Maximum Height of Structure(s)  Driveway Location Approval (Engineer's Initials)  Modifications to this Planning Clearance must be approved, structure authorized by this application cannot be occupied u Occupancy has been issued, if applicable, by the Building De                                                                                                                                                                                                 | Maximum coverage of lot by structures                                                                                                                                                                                                                                                                                                                                                                                                                                    |
| SETBACKS: Front 20/25 from property line (PL)  Side 7/3 from PL Rear 25/5 from PL  Maximum Height of Structure(s)                                                                                                                                                                                                                                                                                                                                                                                                                                          | Maximum coverage of lot by structures                                                                                                                                                                                                                                                                                                                                                                                                                                    |
| SETBACKS: Front 20/25 from property line (PL)  Side 7/3 from PL Rear 25/5 from PL  Maximum Height of Structure(s)  Driveway Location Approval (Engineer's Initials)  Modifications to this Planning Clearance must be approved, structure authorized by this application cannot be occupied u Occupancy has been issued, if applicable, by the Building De I hereby acknowledge that I have read this application and the ordinances, laws, regulations or restrictions which apply to the action, which may include but not necessarily be limited to not | Maximum coverage of lot by structures  Permanent Foundation Required: YESNO  Floodplain Certificate Required: YESNO  Parking Requirement  Special Conditions  in writing, by the Public Works & Planning Department. The ntil a final inspection has been completed and a Certificate of partment.  Information is correct; I agree to comply with any and all codes, project. I understand that failure to comply shall result in legal n-use of the building(s).       |
| SETBACKS: Front 20/25 from property line (PL)  Side 7 3 from PL Rear 25/5 from PL  Maximum Height of Structure(s)                                                                                                                                                                                                                                                                                                                                                                                                                                          | Maximum coverage of lot by structures  Permanent Foundation Required: YESNO  Floodplain Certificate Required: YESNO  Parking Requirement  Special Conditions  in writing, by the Public Works & Planning Department. The ntil a final inspection has been completed and a Certificate of partment.  Information is correct; I agree to comply with any and all codes, project. I understand that failure to comply shall result in legal n-use of the building(s).  Date |