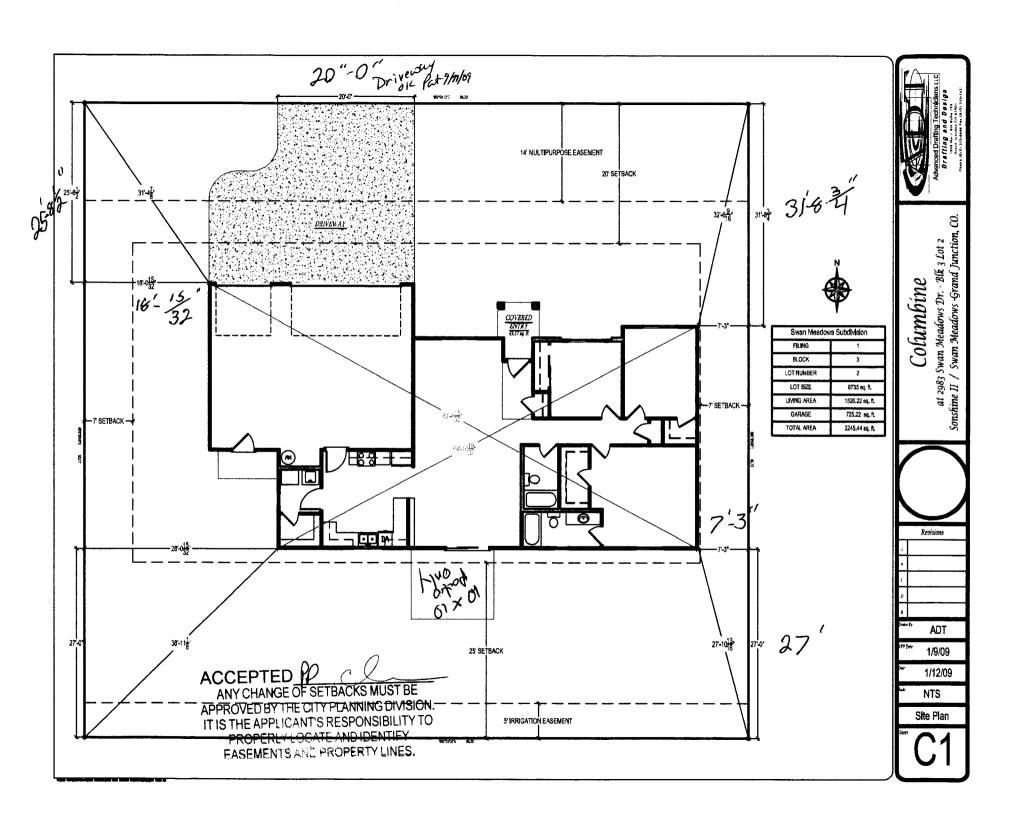

## **PLANNING CLEARANCE**

BLDG PERMIT NO.

(Single Family Residential and Accessory Structures)

**Public Works & Planning Department** 

| Building Address 2983 Swan Meadow                                | No. of Existing Bldgs No. Proposed                                                                                                                             |
|------------------------------------------------------------------|----------------------------------------------------------------------------------------------------------------------------------------------------------------|
| Parcel No. 2943-201-17-003                                       | Sq. Ft. of Existing Bldgs Sq. Ft. Proposed 2245                                                                                                                |
| Subdivision <u>Swan</u> <u>meadow</u> C                          | Sq. Ft. of Lot / Parcel 8735                                                                                                                                   |
| Filing Lot 2                                                     | Sq. Ft. Coverage of Lot by Structures & Impervious Surface (Total Existing & Proposed)                                                                         |
| OWNER INFORMATION:                                               | Height of Proposed Structure 15 ft 32%                                                                                                                         |
| Name Sonshine III construction                                   |                                                                                                                                                                |
| Address 2983 Swan mendans                                        | New Single Family Home (*check type below) Interior Remodel Other (please specify):                                                                            |
| City / State / Zip Grand Junction Co 81505                       |                                                                                                                                                                |
| APPLICANT INFORMATION:                                           | *TYPE OF HOME PROPOSED:                                                                                                                                        |
| Name Sondance properties LLC                                     | Site Built Manufactured Home (UBC) Manufactured Home (HUD) Other (please specify):                                                                             |
| Address 2350 G Road                                              | Other (please specify).                                                                                                                                        |
| City/State/Zip Grand Junction Co 81505                           | NOTES:                                                                                                                                                         |
| Telephone 255-6853 (Greg)                                        |                                                                                                                                                                |
| KEQUIKED: One plot plan, on 8 1/2 x 11 paper, snowing all ex     | cisting & proposed structure location(s), parking, setbacks to all n & width & all easements & rights-of-way which abut the parcel.                            |
| THIS SECTION TO BE COMP                                          | LETED BY PLANNING STAFF                                                                                                                                        |
| zone <i>K-4</i>                                                  | Maximum coverage of lot by structures                                                                                                                          |
| SETBACKS: Front2O from property line (PL)                        | Permanent Foundation Required: YES_XNO                                                                                                                         |
| Side 7 from PL Rear 25 from PL                                   | Floodplain Certificate Required: YESNO                                                                                                                         |
| Maximum Height of Structure(s)35                                 | Parking Requirement _2                                                                                                                                         |
| Voting District Driveway Location Approval (Engineer's Initials) | Special Conditions                                                                                                                                             |
|                                                                  | in writing, by the Public Works & Planning Department. The ntil a final inspection has been completed and a Certificate of partment.                           |
|                                                                  |                                                                                                                                                                |
| action, which may include but not necessarily be limited to no   | information is correct; I agree to comply with any and all codes, project. I understand that failure to comply shall result in legal n-use of the building(s). |
|                                                                  | project. I understand that failure to comply shall result in legal                                                                                             |
| action, which may include but not necessarily be limited to no   | project. I understand that failure to comply shall result in legal n-use of the building(s).                                                                   |
| Applicant Signature                                              | project. I understand that failure to comply shall result in legal n-use of the building(s).  Date 9/14/09                                                     |
| Applicant Signature  Planning Approval                           | project. I understand that failure to comply shall result in legal n-use of the building(s).  Date 9/14/29                                                     |