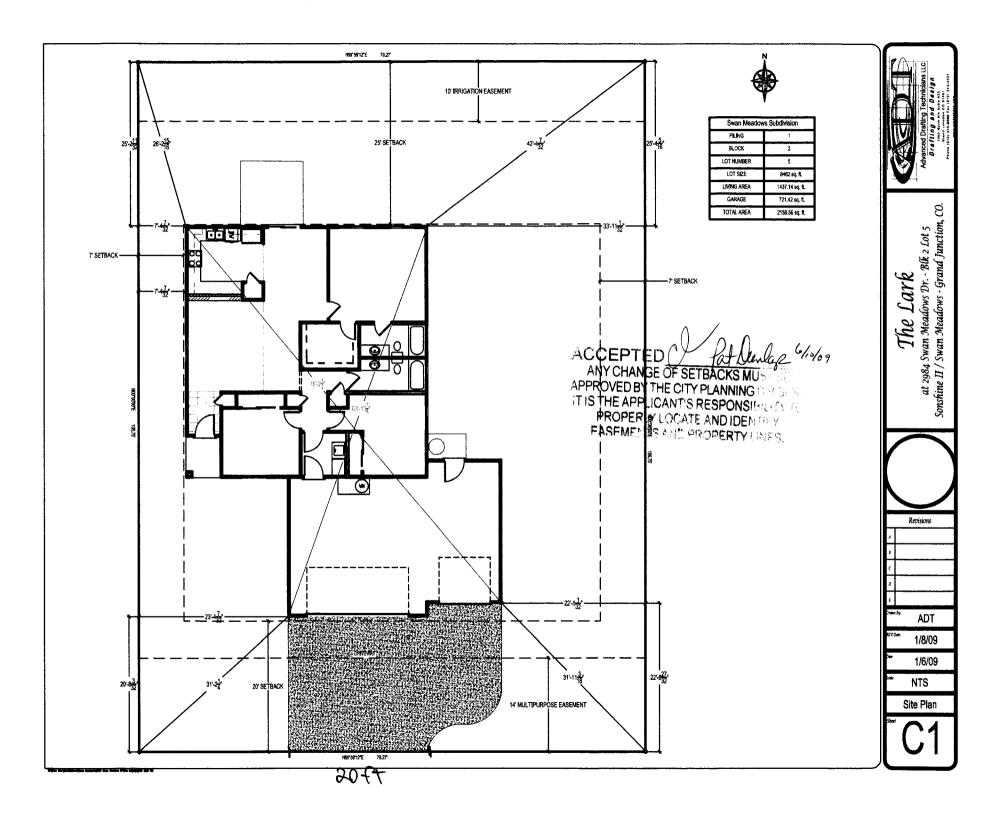

## **Public Works & Planning Department**

| Building Address 2984 Swan Meadows Dr.                                                                                                                                                     | No. of Existing Bldgs No. Proposed                                                                                                                                                       |  |
|--------------------------------------------------------------------------------------------------------------------------------------------------------------------------------------------|------------------------------------------------------------------------------------------------------------------------------------------------------------------------------------------|--|
| Parcel No. 2943-201-16-005                                                                                                                                                                 | Sq. Ft. of Existing Bldgs Sq. Ft. ProposedSq. Ft. Proposed                                                                                                                               |  |
| Subdivision <u>Swan Mealows</u>                                                                                                                                                            | Sq. Ft. of Lot / Parcel 8, 375                                                                                                                                                           |  |
| Filing Block _ 2 _ Lot _ 5 _                                                                                                                                                               | Sq. Ft. Coverage of Lot by Structures & Impervious Surface                                                                                                                               |  |
| OWNER INFORMATION:                                                                                                                                                                         | (Total Existing & Proposed) 2,158  Height of Proposed Structure 18'3''                                                                                                                   |  |
| Name Sonshine III Construction + Dev, LLc  Address 2350 G Rd  City/State/Zip Grand Function, Co 81505                                                                                      | DESCRIPTION OF WORK & INTENDED USE:  New Single Family Home (*check type below)  Interior Remodel  Other (please specify):                                                               |  |
| APPLICANT INFORMATION:                                                                                                                                                                     | *TYPE OF HOME PROPOSED:                                                                                                                                                                  |  |
| Name Sundance Property Leasing, Inc.  Address 2350 G Rd                                                                                                                                    | Site Built Manufactured Home (UBC) Manufactured Home (HUD) Other (please specify):                                                                                                       |  |
| City/State/Zip Grand Junehim, CO 81505                                                                                                                                                     | NOTES:                                                                                                                                                                                   |  |
| Telephone (970) 255-8853                                                                                                                                                                   |                                                                                                                                                                                          |  |
|                                                                                                                                                                                            | cisting & proposed structure location(s), parking, setbacks to all named to all assements & rights-of-way which abut the parcel.                                                         |  |
| ZONE                                                                                                                                                                                       | Maximum coverage of lot by structures 50 70                                                                                                                                              |  |
| SETBACKS: Front from property line (PL)                                                                                                                                                    | Permanent Foundation Required: YES NO                                                                                                                                                    |  |
| Side 7 from PL Rear 25 from PL                                                                                                                                                             | Floodplain Certificate Required: YESNO                                                                                                                                                   |  |
| Maximum Height of Structure(s) 35                                                                                                                                                          | Parking Requirement                                                                                                                                                                      |  |
| Voting District Driveway Location Approval (Engineer's Initials)                                                                                                                           | Special Conditions                                                                                                                                                                       |  |
|                                                                                                                                                                                            | in writing, by the Public Works & Planning Department. The ntil a final inspection has been completed and a Certificate of                                                               |  |
|                                                                                                                                                                                            | partmont                                                                                                                                                                                 |  |
| ordinances, laws, regulations or restrictions which apply to the action, which may include but not necessarily be limited to no Applicant Signature                                        | information is correct; I agree to comply with any and all codes, project. I understand that failure to comply shall result in legal n-use of the building(s).  Date Date                |  |
| ordinances, laws, regulations or restrictions which apply to the action, which may include but not necessarily be limited to not Applicant Signature  Planning Approval  Planning Approval | information is correct; I agree to comply with any and all codes, project. I understand that failure to comply shall result in legal n-use of the building(s).  Date 6/9/09  Date 6/9/09 |  |
| ordinances, laws, regulations or restrictions which apply to the action, which may include but not necessarily be limited to no Applicant Signature                                        | information is correct; I agree to comply with any and all codes, project. I understand that failure to comply shall result in legal n-use of the building(s).  Date 6/9/09  Date 6/9/09 |  |