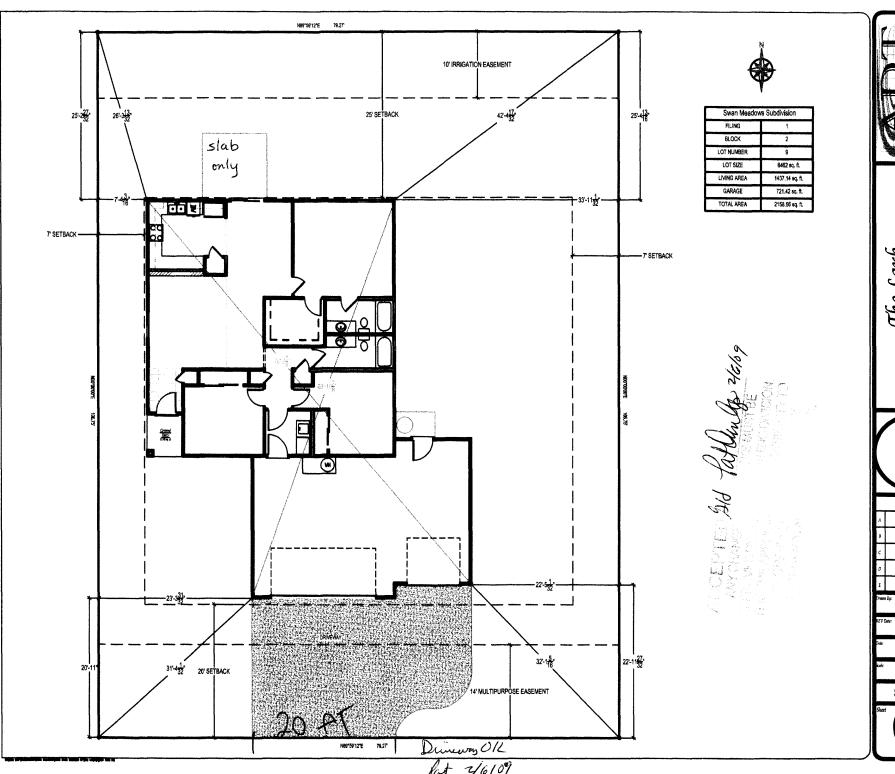

## **PLANNING CLEARANCE**

BLDG PERMIT NO.

(Single Family Residential and Accessory Structures)

**Public Works & Planning Department** 

| Building Address 2992 Swan Meadows                                                                                                                                                                                                                                                                                                                                                                                                                                                                                                                                                           | No. of Existing Bldgs O No. Proposed                                                                                                                                                                                                                                                                                                                                                                                           |
|----------------------------------------------------------------------------------------------------------------------------------------------------------------------------------------------------------------------------------------------------------------------------------------------------------------------------------------------------------------------------------------------------------------------------------------------------------------------------------------------------------------------------------------------------------------------------------------------|--------------------------------------------------------------------------------------------------------------------------------------------------------------------------------------------------------------------------------------------------------------------------------------------------------------------------------------------------------------------------------------------------------------------------------|
| Parcel No. 2943 - 201 - 16 - 009                                                                                                                                                                                                                                                                                                                                                                                                                                                                                                                                                             | Sq. Ft. of Existing Bldgs Sq. Ft. Proposed 2158                                                                                                                                                                                                                                                                                                                                                                                |
| Subdivision Swan Meadows                                                                                                                                                                                                                                                                                                                                                                                                                                                                                                                                                                     | Sq. Ft. of Lot / Parcel                                                                                                                                                                                                                                                                                                                                                                                                        |
| Filing 1 Block 2 Lot 9                                                                                                                                                                                                                                                                                                                                                                                                                                                                                                                                                                       | Sq. Ft. Coverage of Lot by Structures & Impervious Surface                                                                                                                                                                                                                                                                                                                                                                     |
| OWNER INFORMATION:                                                                                                                                                                                                                                                                                                                                                                                                                                                                                                                                                                           | (Total Existing & Proposed) 2/58  Height of Proposed Structure 18 3"                                                                                                                                                                                                                                                                                                                                                           |
| Name Sonshme III Construction d                                                                                                                                                                                                                                                                                                                                                                                                                                                                                                                                                              | DESCRIPTION OF WORK & INTENDED USE:                                                                                                                                                                                                                                                                                                                                                                                            |
| Address 2350 G Road                                                                                                                                                                                                                                                                                                                                                                                                                                                                                                                                                                          | Interior Remodel Addition                                                                                                                                                                                                                                                                                                                                                                                                      |
| City / State / Zip                                                                                                                                                                                                                                                                                                                                                                                                                                                                                                                                                                           | Other (please specify):                                                                                                                                                                                                                                                                                                                                                                                                        |
| APPLICANT INFORMATION:                                                                                                                                                                                                                                                                                                                                                                                                                                                                                                                                                                       | *TYPE OF HOME PROPOSED:                                                                                                                                                                                                                                                                                                                                                                                                        |
| Name <u>Sundance</u> properties                                                                                                                                                                                                                                                                                                                                                                                                                                                                                                                                                              | Site Built Manufactured Home (UBC) Manufactured Home (HUD)                                                                                                                                                                                                                                                                                                                                                                     |
| Address 2350 G Road                                                                                                                                                                                                                                                                                                                                                                                                                                                                                                                                                                          | Other (please specify):                                                                                                                                                                                                                                                                                                                                                                                                        |
| City / State / Zip GJ CO 81505                                                                                                                                                                                                                                                                                                                                                                                                                                                                                                                                                               | NOTES:                                                                                                                                                                                                                                                                                                                                                                                                                         |
| Telephone 255 - 8853 (Greg)                                                                                                                                                                                                                                                                                                                                                                                                                                                                                                                                                                  |                                                                                                                                                                                                                                                                                                                                                                                                                                |
|                                                                                                                                                                                                                                                                                                                                                                                                                                                                                                                                                                                              | tisting & proposed structure location(s), parking, setbacks to all n & width & all easements & rights-of-way which abut the parcel.                                                                                                                                                                                                                                                                                            |
|                                                                                                                                                                                                                                                                                                                                                                                                                                                                                                                                                                                              | LETED BY PLANNING STAFF                                                                                                                                                                                                                                                                                                                                                                                                        |
| zone <u><i>R</i>-4</u>                                                                                                                                                                                                                                                                                                                                                                                                                                                                                                                                                                       | Maximum coverage of lot by structures5070                                                                                                                                                                                                                                                                                                                                                                                      |
| • 1                                                                                                                                                                                                                                                                                                                                                                                                                                                                                                                                                                                          | 9 9                                                                                                                                                                                                                                                                                                                                                                                                                            |
| SETBACKS: Front $20'$ from property line (PL)                                                                                                                                                                                                                                                                                                                                                                                                                                                                                                                                                | Permanent Foundation Required: YESNO                                                                                                                                                                                                                                                                                                                                                                                           |
| SETBACKS: Front $20'$ from property line (PL)  Side $7'$ from PL Rear $25'$ from PL                                                                                                                                                                                                                                                                                                                                                                                                                                                                                                          | _                                                                                                                                                                                                                                                                                                                                                                                                                              |
|                                                                                                                                                                                                                                                                                                                                                                                                                                                                                                                                                                                              | Permanent Foundation Required: YES_VNO                                                                                                                                                                                                                                                                                                                                                                                         |
| Side 7' from PL Rear 25' from PL                                                                                                                                                                                                                                                                                                                                                                                                                                                                                                                                                             | Permanent Foundation Required: YESNO Floodplain Certificate Required: YESNO                                                                                                                                                                                                                                                                                                                                                    |
| Side 7' from PL Rear 25' from PL  Maximum Height of Structure(s) 35'  Voting District "E" Driveway Location Approval 11 (Engineer's Initials)  Modifications to this Planning Clearance must be approved,                                                                                                                                                                                                                                                                                                                                                                                    | Permanent Foundation Required: YESNO  Floodplain Certificate Required: YESNO  Parking Requirement  Special Conditions  in writing, by the Public Works & Planning Department. The ntil a final inspection has been completed and a Certificate of                                                                                                                                                                              |
| Side 7' from PL Rear 25' from PL  Maximum Height of Structure(s) 35'  Voting District "E" Driveway Location Approval (Engineer's Initials)  Modifications to this Planning Clearance must be approved, structure authorized by this application cannot be occupied u Occupancy has been issued, if applicable, by the Building De I hereby acknowledge that I have read this application and the                                                                                                                                                                                             | Permanent Foundation Required: YESNO Floodplain Certificate Required: YESNO  Parking Requirement  Special Conditions in writing, by the Public Works & Planning Department. The ntil a final inspection has been completed and a Certificate of partment.  information is correct; I agree to comply with any and all codes, project. I understand that failure to comply shall result in legal                                |
| Side 7' from PL Rear 25' from PL  Maximum Height of Structure(s) 35'  Voting District "E" Driveway Location Approval (Engineer's Initials)  Modifications to this Planning Clearance must be approved, structure authorized by this application cannot be occupied u Occupancy has been issued, if applicable, by the Building De I hereby acknowledge that I have read this application and the ordinances, laws, regulations or restrictions which apply to the                                                                                                                            | Permanent Foundation Required: YESNO Floodplain Certificate Required: YESNO  Parking Requirement  Special Conditions in writing, by the Public Works & Planning Department. The ntil a final inspection has been completed and a Certificate of partment.  information is correct; I agree to comply with any and all codes, project. I understand that failure to comply shall result in legal                                |
| Side 7' from PL Rear 25' from PL  Maximum Height of Structure(s) 35'  Voting District "E" Driveway Location Approval 10 (Engineer's Initials)  Modifications to this Planning Clearance must be approved, structure authorized by this application cannot be occupied u Occupancy has been issued, if applicable, by the Building De I hereby acknowledge that I have read this application and the ordinances, laws, regulations or restrictions which apply to the action, which may include but not necessarily be limited to no                                                          | Permanent Foundation Required: YESNO Floodplain Certificate Required: YESNO  Parking Requirement  Special Conditions  in writing, by the Public Works & Planning Department. The ntil a final inspection has been completed and a Certificate of partment.  information is correct; I agree to comply with any and all codes, project. I understand that failure to comply shall result in legal n-use of the building(s).     |
| Side 7' from PL Rear 25' from PL  Maximum Height of Structure(s) 35'  Voting District "E" Driveway Location Approval (Engineer's Initials)  Modifications to this Planning Clearance must be approved, structure authorized by this application cannot be occupied u Occupancy has been issued, if applicable, by the Building De I hereby acknowledge that I have read this application and the ordinances, laws, regulations or restrictions which apply to the action, which may include but not necessarily be limited to no Applicant Signature                                         | Permanent Foundation Required: YESNO Floodplain Certificate Required: YESNO Parking Requirement  Special Conditions in writing, by the Public Works & Planning Department. The ntil a final inspection has been completed and a Certificate of partment.  information is correct; I agree to comply with any and all codes, project. I understand that failure to comply shall result in legal n-use of the building(s).  Date |
| Side 7' from PL Rear 25' from PL  Maximum Height of Structure(s) 35'  Voting District "E" Driveway Location Approval (Engineer's Initials)  Modifications to this Planning Clearance must be approved, structure authorized by this application cannot be occupied u Occupancy has been issued, if applicable, by the Building De I hereby acknowledge that I have read this application and the ordinances, laws, regulations or restrictions which apply to the action, which may include but not necessarily be limited to no Applicant Signature Applicant Signature Applicant Signature | Permanent Foundation Required: YESNO Floodplain Certificate Required: YESNO Parking Requirement  Special Conditions in writing, by the Public Works & Planning Department. The ntil a final inspection has been completed and a Certificate of partment.  information is correct; I agree to comply with any and all codes, project. I understand that failure to comply shall result in legal n-use of the building(s).  Date |

(Pink: Building Department)

(Goldenrod: Utility Accounting)

at 2992 Swan Meadows Dr. - Blk 2 Lot 9 Sonshire II/Swan Meadows - Grand Junction, CO. The Lark

Revisions ADT

1/6/09

1/6/09

NTS Site Plan