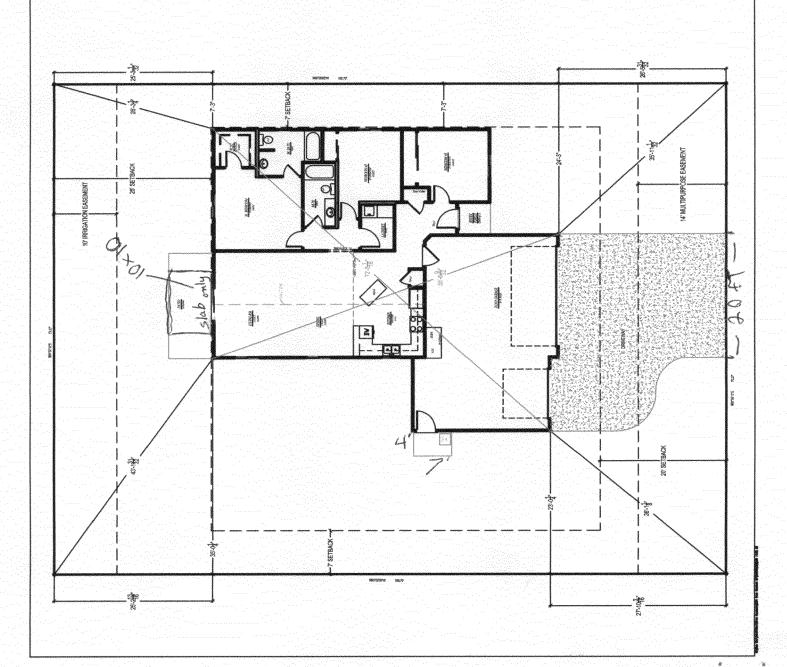

(Pink: Building Department)

(Goldenrod: Utility Accounting)

at 2994 Swan Meadows Prive - BG 2 Lot 10 Sonshine II/Swan Meadows - Grand Junction, CO.

ACCEPTED 904 followings civing Any CHANGE OF SETBACKS MUST BE APPLICANTS RESPONSIBILITY TO THE APPLICANTS RESPONSIBILITY TO PROPERLY LOCATE AND PROPERTY LINES.

EASEMPHYS AND PROPERTY LINES.