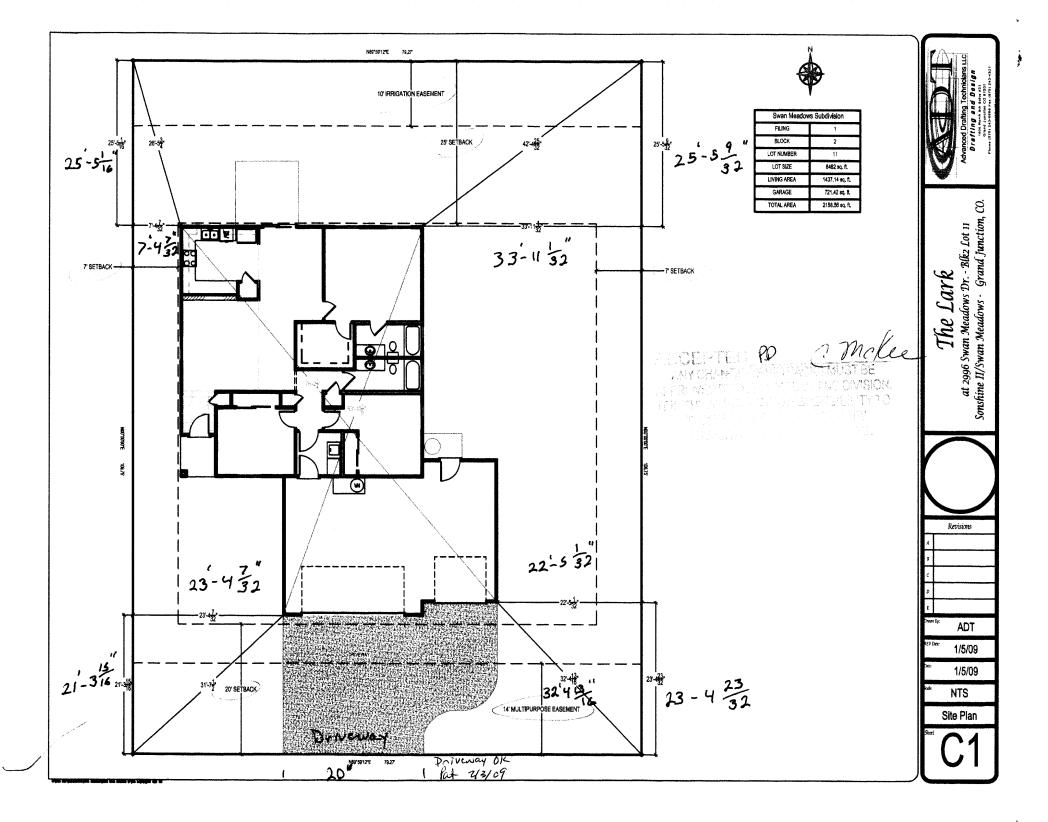

## **Public Works & Planning Department**

| Building Address 2996 swan meadows                                                                                         | No. of Existing Bldgs No. Proposed                                                                                                                                     |
|----------------------------------------------------------------------------------------------------------------------------|------------------------------------------------------------------------------------------------------------------------------------------------------------------------|
| Parcel No. 2943 - 201-16-011                                                                                               |                                                                                                                                                                        |
| Subdivision <u>Swan</u> <u>Meadows</u>                                                                                     | Sq. Ft. of Lot / Parcel 8462                                                                                                                                           |
| Filing 1 Block 72 Lot 1                                                                                                    | Sq. Ft. Coverage of Lot by Structures & Impervious Surface (Total Existing & Proposed)                                                                                 |
| OWNER INFORMATION:                                                                                                         | Height of Proposed Structure                                                                                                                                           |
| Name Sonshine II constructi                                                                                                |                                                                                                                                                                        |
| Address 2350 G Road                                                                                                        | New Single Family Home (*check type below) Interior Remodel Addition                                                                                                   |
| City / State / Zip 65 Co 81503                                                                                             | Other (please specify):                                                                                                                                                |
| APPLICANT INFORMATION:                                                                                                     | *TYPE OF HOME PROPOSED:                                                                                                                                                |
| Name Sundance properties                                                                                                   | Site Built                                                                                                                                                             |
| Address 2350 G Road                                                                                                        | Other (please specify):                                                                                                                                                |
| City / State / Zip <u>GJ Co 81503</u>                                                                                      | NOTES:                                                                                                                                                                 |
| Telephone <u>255-8853</u> (Greg )                                                                                          |                                                                                                                                                                        |
| REQUIRED: One plot plan, on 8 1/2" x 11" paper, showing all property lines, ingress/egress to the property, driveway locat | existing & proposed structure location(s), parking, setbacks to all ion & width & all easements & rights-of-way which abut the parcel.                                 |
|                                                                                                                            | IPLETED BY PLANNING STAFF                                                                                                                                              |
| zone                                                                                                                       | Maximum coverage of lot by structures50 20                                                                                                                             |
| SETBACKS: Front from property line (PL)                                                                                    | Permanent Foundation Required: YESNO                                                                                                                                   |
| Side 7 from PL Rear 25 from PL                                                                                             | Floodplain Certificate Required: YESNOX                                                                                                                                |
| Maximum Height of Structure(s)35                                                                                           | Parking Requirement _2                                                                                                                                                 |
| Voting District Driveway Location Approval (Engineer's Initia                                                              | Special Conditions                                                                                                                                                     |
|                                                                                                                            | d, in writing, by the Public Works & Planning Department. The until a final inspection has been completed and a Certificate of Department.                             |
|                                                                                                                            | ne information is correct; I agree to comply with any and all codes, ne project. I understand that failure to comply shall result in legal non-use of the building(s). |
| Applicant Signature                                                                                                        | Date 2/2/09                                                                                                                                                            |
| Planning Approval PO Mcke                                                                                                  | 0/2/00                                                                                                                                                                 |
| · iai i i i i j j j j j j j j j j j j j j                                                                                  | Date <u>2/3/04</u>                                                                                                                                                     |
|                                                                                                                            | Date <u> </u>                                                                                                                                                          |