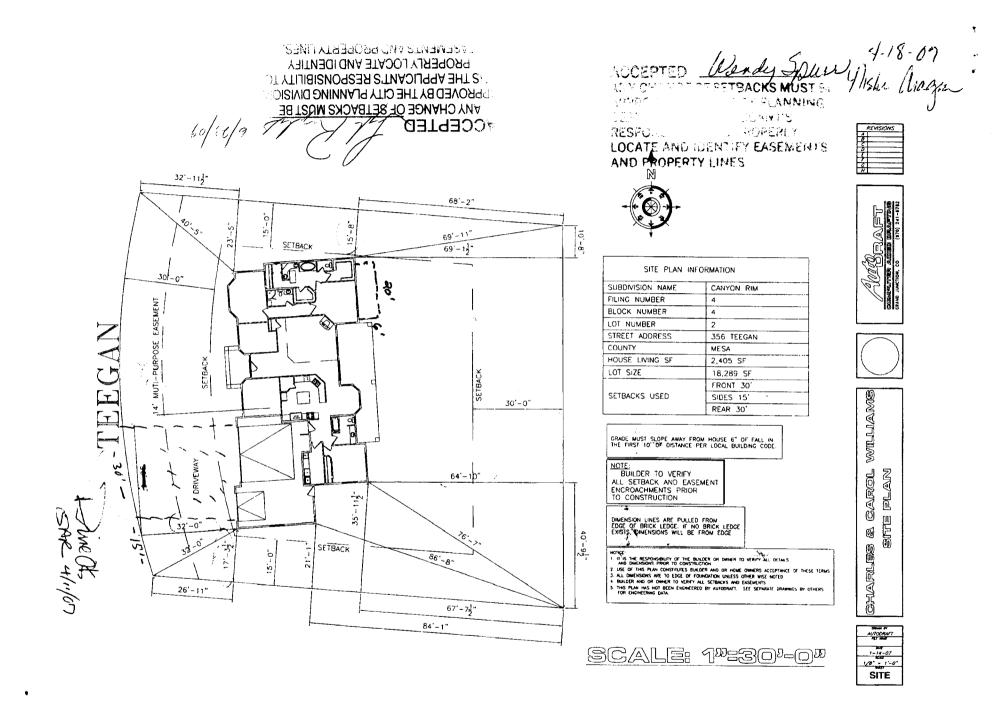

| FEE \$ D PLANNING CLEARANCE   TCP \$ (Single Family Residential and Accessory Struct)                    |                                                                                                        | RANCE                                                                                  | BLDG PERMIT NO.                 |                                                       |  |
|----------------------------------------------------------------------------------------------------------|--------------------------------------------------------------------------------------------------------|----------------------------------------------------------------------------------------|---------------------------------|-------------------------------------------------------|--|
|                                                                                                          |                                                                                                        | cessory Structures)                                                                    |                                 | 830430                                                |  |
| SIF \$                                                                                                   | Public Works & Plannin                                                                                 | <u>g Department</u>                                                                    |                                 | 0 - 1 - ( ) 1                                         |  |
| Building Address 356                                                                                     | Teegan Ct.                                                                                             | No. of Existing Bldgs _                                                                | /                               | No. Proposed                                          |  |
| Parcel No. <u>2945</u>                                                                                   | 19227002                                                                                               | Sq. Ft. of Existing Bldg                                                               | gs <u>2400</u>                  | Sq. Ft. Proposed ノンO                                  |  |
| Subdivision <u>Canyon</u>                                                                                | Rim                                                                                                    | Sq. Ft. of Lot / Parcel                                                                | 18,00                           | 7                                                     |  |
| Filing Block Lot                                                                                         |                                                                                                        | Sq. Ft. Coverage of Lot by Structures & Impervious Surface (Total Existing & Proposed) |                                 |                                                       |  |
| OWNER INFORMATION:                                                                                       |                                                                                                        | Height of Proposed Structure                                                           |                                 |                                                       |  |
| Name Williams                                                                                            | Charlie                                                                                                | DESCRIPTION OF                                                                         |                                 |                                                       |  |
| Address 356 Tre                                                                                          | New Single Family Home (*check type below)<br>Interior Remodel イムddition ガド<br>Other (please specify): |                                                                                        |                                 |                                                       |  |
| City / State / Zip                                                                                       | Other (please specify):                                                                                |                                                                                        |                                 |                                                       |  |
| APPLICANT INFORMATION:                                                                                   |                                                                                                        | *TYPE OF HOME P                                                                        | ROPOSED                         | PAID                                                  |  |
| Name DAVE Bago                                                                                           | Site Built Manufactured Home (UBC)<br>Manufactured Home (HUD) JUN 2 3 2009                             |                                                                                        |                                 |                                                       |  |
| Address <u>PO Box</u>                                                                                    | 3527                                                                                                   | Other (please spe                                                                      | ecify):                         | HH                                                    |  |
| City/State/Zip                                                                                           | CO 8150 2                                                                                              | NOTES: ADD                                                                             | on To                           | master                                                |  |
| Telephone <u>23</u> 4・2                                                                                  | 222                                                                                                    | Bidre                                                                                  |                                 |                                                       |  |
| REQUIRED: One plot plan, on 8 1<br>property lines, ingress/egress to                                     | 1/2" x 11" paper, showing all ex                                                                       | tisting & proposed stru                                                                | ucture location                 | s), parking, setbacks to all                          |  |
|                                                                                                          | HIS SECTION TO BE COMP                                                                                 |                                                                                        |                                 | way which abut the parcel.                            |  |
| ZONE R-2                                                                                                 |                                                                                                        | Maximum coverage                                                                       | of lot by struct                | ures <u>302</u>                                       |  |
| SETBACKS: Front                                                                                          | from property line (PL)                                                                                |                                                                                        |                                 | YES NO                                                |  |
| Side from PL F                                                                                           | Rear <u>30</u> from PL                                                                                 | Floodplain Certificate                                                                 | e Required: Y                   | ES NO                                                 |  |
| Maximum Height of Structure(s)                                                                           |                                                                                                        | Parking Requiremen                                                                     | nt Z                            |                                                       |  |
| Voting District Lc<br>Modifications to this Planning C                                                   | riveway<br>ocation Approval<br>(Engineer's Initials)                                                   | Special Conditions                                                                     | letter fr                       | on licensel                                           |  |
| Modifications to this Planning C<br>structure authorized by this appl<br>Occupancy has been issued, if a | lication cannot be occupied u                                                                          | ntil a final inspection I                                                              | lic Works & Pl<br>has been comp | anning Department. The<br>pleted and a Certificate of |  |
| I hereby acknowledge that I have<br>ordinances, laws, regulations or<br>action, which may include but ne | restrictions which apply to the                                                                        | project. I understand                                                                  | that failure to d               |                                                       |  |
| Applicant Signature                                                                                      | -M_                                                                                                    | Date                                                                                   | 6-2                             | 3-09                                                  |  |
| Planning Approval                                                                                        | L Kengnalde                                                                                            | Date                                                                                   | 6/23                            | 09                                                    |  |
| Additional water and/or sewer ta                                                                         | p fee(s) are required: YES                                                                             | S NOX W                                                                                | 1/0 No. ~~                      | seven Juicke                                          |  |
| Utility Accounting                                                                                       | be, 2ª                                                                                                 | Date                                                                                   | 6123                            | 109                                                   |  |