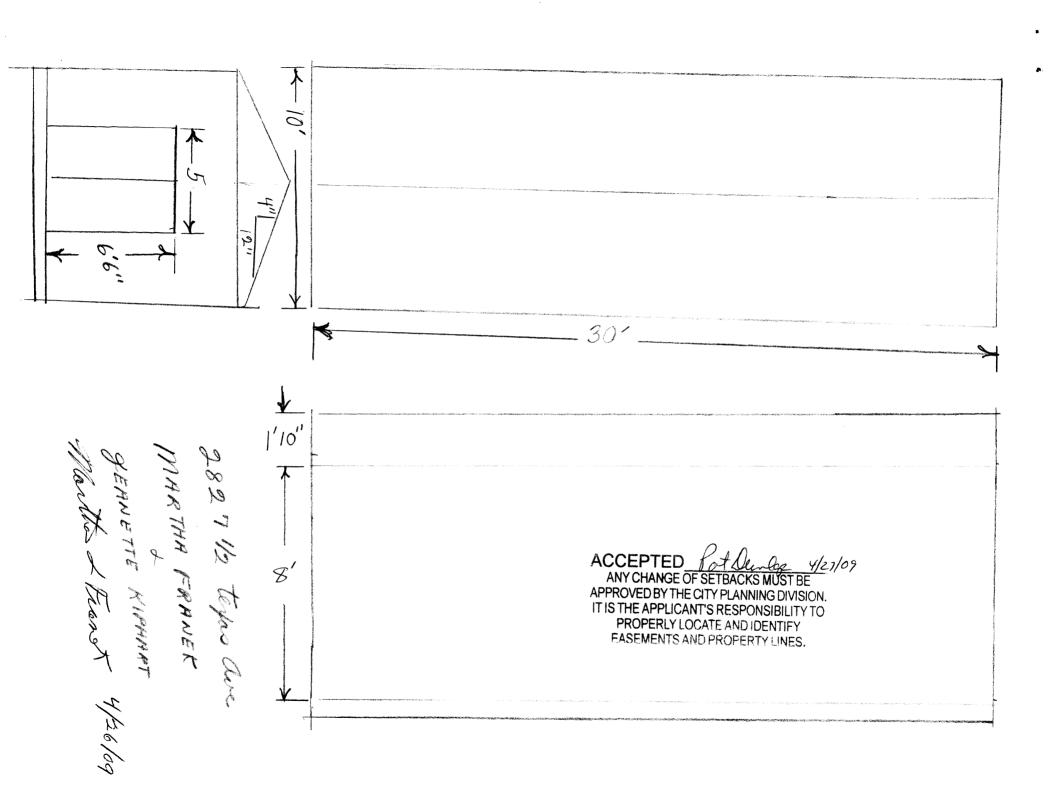

(Goldenrod: Utility Accounting)

| Building Address 282712 Texas                                   | No. of Existing Bldgs No. Proposed/                                                                                                                                                                                                                                                                                                                             |  |  |  |  |  |
|-----------------------------------------------------------------|-----------------------------------------------------------------------------------------------------------------------------------------------------------------------------------------------------------------------------------------------------------------------------------------------------------------------------------------------------------------|--|--|--|--|--|
| Parcel No. <u>2943-073-00-040</u>                               | Sq. Ft. of Existing Bldgs 13/2 Sq. Ft. Proposed 300                                                                                                                                                                                                                                                                                                             |  |  |  |  |  |
| Subdivision None                                                | Sq. Ft. of Lot / Parcel 7056, 72                                                                                                                                                                                                                                                                                                                                |  |  |  |  |  |
| Filing Block Lot                                                | Sq. Ft. Coverage of Lot by Structures & Impervious Surface (Total Existing & Proposed)                                                                                                                                                                                                                                                                          |  |  |  |  |  |
| OWNER INFORMATION:                                              | (Total Existing & Proposed) /6/2 ; 23 Height of Proposed Structure /0'                                                                                                                                                                                                                                                                                          |  |  |  |  |  |
| Name Marcha Francis Franctic Kiphart                            | DESCRIPTION OF WORK & INTENDED USE:                                                                                                                                                                                                                                                                                                                             |  |  |  |  |  |
| Address 2827/2 Texas                                            | New Single Family Home (*check type below) Interior Remodel Addition                                                                                                                                                                                                                                                                                            |  |  |  |  |  |
| City/State/Zip Grand Jet, Co                                    | Interior Remodel  Other (please specify): Sharps 10 x 30                                                                                                                                                                                                                                                                                                        |  |  |  |  |  |
| APPLICANT INFORMATION:                                          | *TYPE OF HOME PROPOSED:                                                                                                                                                                                                                                                                                                                                         |  |  |  |  |  |
| Name MARTHA Franck                                              | Site Built                                                                                                                                                                                                                                                                                                                                                      |  |  |  |  |  |
| Address 3827/2 TECAS                                            | Other (please specify):                                                                                                                                                                                                                                                                                                                                         |  |  |  |  |  |
| City/State/Zip Grand Jct. Colo                                  | NOTES:                                                                                                                                                                                                                                                                                                                                                          |  |  |  |  |  |
| Telephone 970-739-3709                                          |                                                                                                                                                                                                                                                                                                                                                                 |  |  |  |  |  |
|                                                                 | xisting & proposed structure location(s), parking, setbacks to all on & width & all easements & rights-of-way which abut the parcel.                                                                                                                                                                                                                            |  |  |  |  |  |
| THIS SECTION TO BE COMP                                         | PLETED BY PLANNING STAFF                                                                                                                                                                                                                                                                                                                                        |  |  |  |  |  |
| zone <u><u></u> <u><u></u> <u>R-8</u></u></u>                   | Maximum coverage of lot by structures                                                                                                                                                                                                                                                                                                                           |  |  |  |  |  |
| SETBACKS: Front 20/25 from property line (PL)                   |                                                                                                                                                                                                                                                                                                                                                                 |  |  |  |  |  |
|                                                                 | Permanent Foundation Required: YESNO                                                                                                                                                                                                                                                                                                                            |  |  |  |  |  |
| Side 5/3 from PL Rear 0/5 from PL                               | Permanent Foundation Required: YESNOX                                                                                                                                                                                                                                                                                                                           |  |  |  |  |  |
|                                                                 | Floodplain Certificate Required: YESNOX                                                                                                                                                                                                                                                                                                                         |  |  |  |  |  |
| Side 3/3 from PL Rear 10/5 from PL                              | Floodplain Certificate Required: YESNOX  Parking Requirement  Special Conditions                                                                                                                                                                                                                                                                                |  |  |  |  |  |
| Side 33 from PL Rear 05 from PL  Maximum Height of Structure(s) | Parking Requirement Special Conditions in writing, by the Public Works & Planning Department. The until a final inspection has been completed and a Certificate of                                                                                                                                                                                              |  |  |  |  |  |
| Side 33 from PL Rear 25 from PL  Maximum Height of Structure(s) | Parking Requirement Special Conditions in writing, by the Public Works & Planning Department. The until a final inspection has been completed and a Certificate of epartment.  Information is correct; I agree to comply with any and all codes, exproject. I understand that failure to comply shall result in legal                                           |  |  |  |  |  |
| Side 33 from PL Rear 25 from PL  Maximum Height of Structure(s) | Parking Requirement Special Conditions in writing, by the Public Works & Planning Department. The until a final inspection has been completed and a Certificate of epartment.  Information is correct; I agree to comply with any and all codes, exproject. I understand that failure to comply shall result in legal                                           |  |  |  |  |  |
| Side 33 from PL Rear 25 from PL  Maximum Height of Structure(s) | Parking Requirement  Special Conditions  in writing, by the Public Works & Planning Department. The until a final inspection has been completed and a Certificate of epartment.  information is correct; I agree to comply with any and all codes, exproject. I understand that failure to comply shall result in legal on-use of the building(s).              |  |  |  |  |  |
| Side 33 from PL Rear 25 from PL  Maximum Height of Structure(s) | Parking Requirement  Special Conditions  in writing, by the Public Works & Planning Department. The until a final inspection has been completed and a Certificate of epartment.  sinformation is correct; I agree to comply with any and all codes, exproject. I understand that failure to comply shall result in legal on-use of the building(s).  Date  Date |  |  |  |  |  |
| Side 33 from PL Rear 65 from PL  Maximum Height of Structure(s) | Parking Requirement  Special Conditions  in writing, by the Public Works & Planning Department. The until a final inspection has been completed and a Certificate of epartment.  information is correct; I agree to comply with any and all codes, exproject. I understand that failure to comply shall result in legal on-use of the building(s).  Date  Date  |  |  |  |  |  |

## 2827 1/2 Texas Ave

SCALE 1:256 FEET

ACCEPTED LAT MEN OF 4/27/07 ANY CHANGE OF SETBACKS MUST BE APPROVED BY THE CITY PLANNING DIVISION.

9

IT IS THE APPLICANT'S RESPONSIBILITY TO PROPERLY LOCATE AND IDENTIFY FASEMENTS AND PROPERTY LINES.