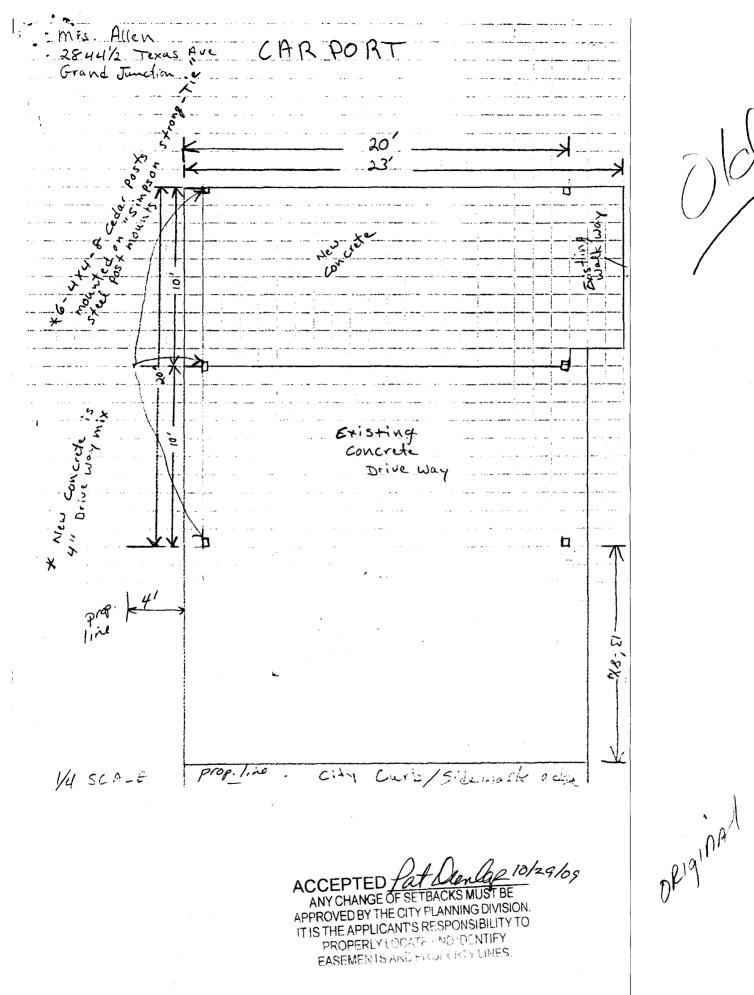

|                                                                                                                                                                                                                             | (03-1)                                                                                                                                                                 |
|-----------------------------------------------------------------------------------------------------------------------------------------------------------------------------------------------------------------------------|------------------------------------------------------------------------------------------------------------------------------------------------------------------------|
| PLANNING CL                                                                                                                                                                                                                 | EARANCE BLDG PERMIT NO.                                                                                                                                                |
| TCP \$ (Single Family Residential a                                                                                                                                                                                         | nd Accessory Structures)                                                                                                                                               |
| SIF \$ Public Works & Pla                                                                                                                                                                                                   | anning Department                                                                                                                                                      |
|                                                                                                                                                                                                                             | 2                                                                                                                                                                      |
| Building Address 2894/2 Texas Ave                                                                                                                                                                                           | No. of Existing Bldgs No. Proposed 10 019                                                                                                                              |
| Parcel No. 2943-073-02-047                                                                                                                                                                                                  | No. of Existing Bldgs $3$ No. Proposed $ho chq$<br>Sq. Ft. of Existing Bldgs $2104$ Sq. Ft. Proposed                                                                   |
| Subdivision 15 Addition Tula (Cottonu                                                                                                                                                                                       | 2000 Sq. Ft. of Lot / Parcel 7448,76                                                                                                                                   |
| Filing Block <u>5</u> Lot <u>12</u>                                                                                                                                                                                         | Sq. Ft. Coverage of Lot by Structures & Impervious Surface (Total Existing & Proposed)                                                                                 |
| OWNER INFORMATION:                                                                                                                                                                                                          | Height of Proposed Structure                                                                                                                                           |
| Name Adrienne A Barnett                                                                                                                                                                                                     | DESCRIPTION OF WORK & INTENDED USE:                                                                                                                                    |
| Address 423 Midiron Ave                                                                                                                                                                                                     | Interior Remodel Addition                                                                                                                                              |
| City/State/Zip Pagost Springs, CO 811                                                                                                                                                                                       | 42 Other (please specify): demo existing garage<br>+2 +0 A CARPORT by Nov. 10, 2009                                                                                    |
| APPLICANT INFORMATION:                                                                                                                                                                                                      |                                                                                                                                                                        |
| Name Sarah Caviness                                                                                                                                                                                                         | Site Built Manufactured Home (UBC)<br>Manufactured Home (HUD)                                                                                                          |
| 1/21/ 20 DI 4217                                                                                                                                                                                                            | Other (please specify):                                                                                                                                                |
|                                                                                                                                                                                                                             | Other (please specify):<br>WAIIS to be Acmoved on east-west-/south sides<br>of carport, North Wall can Remain; upright<br>NOTES: posts closest to Roadway need 13'8'4" |
| $\underline{O(1)}$                                                                                                                                                                                                          | Rom Front setback                                                                                                                                                      |
| Telephone 589-1395                                                                                                                                                                                                          | HROM THOM , SEI-INA                                                                                                                                                    |
|                                                                                                                                                                                                                             | all existing & proposed structure location(s), parking, setbacks to all                                                                                                |
| property lines, ingress/egress to the property, driveway location & width & all easements & rights-of-way which abut the parcel. THIS SECTION TO BE COMPLETED BY PLANNING STAFF                                             |                                                                                                                                                                        |
| GG DI                                                                                                                                                                                                                       |                                                                                                                                                                        |
| ZONE                                                                                                                                                                                                                        | Maximum coverage of lot by structures                                                                                                                                  |
| SETBACKS: Front_/4 from property line (PL)                                                                                                                                                                                  | Permanent Foundation Required: YESNO                                                                                                                                   |
| Side $\underline{5}$ from PL Rear $\underline{10}$ from F                                                                                                                                                                   | PL Floodplain Certificate Required: YESNO                                                                                                                              |
| Maximum Height of Structure(s)                                                                                                                                                                                              | Parking Requirement                                                                                                                                                    |
| Driveway<br>Voting District Location Approval(Engineer's li                                                                                                                                                                 | Special Conditions                                                                                                                                                     |
| 1 <b>X</b> · · ·                                                                                                                                                                                                            | wed, in writing, by the Public Works & Planning Department. The                                                                                                        |
|                                                                                                                                                                                                                             | ied until a final inspection has been completed and a Certificate of                                                                                                   |
|                                                                                                                                                                                                                             | d the information is correct; I agree to comply with any and all codes,                                                                                                |
| ordinances, laws, regulations or restrictions which apply to the project. I understand that failure to comply shall result in legal action, which may include but not necessarily be limited to non-use of the building(s). |                                                                                                                                                                        |
| Applicant Signature Marce Remultle Date 10/29/09                                                                                                                                                                            |                                                                                                                                                                        |
| Planning Approval                                                                                                                                                                                                           | pate                                                                                                                                                                   |
| Additional water and/or sewer tap fee(s) are required:                                                                                                                                                                      | YES NO W/O No. Ders of all                                                                                                                                             |
| Utility Accounting k & l l - l Chi i                                                                                                                                                                                        |                                                                                                                                                                        |