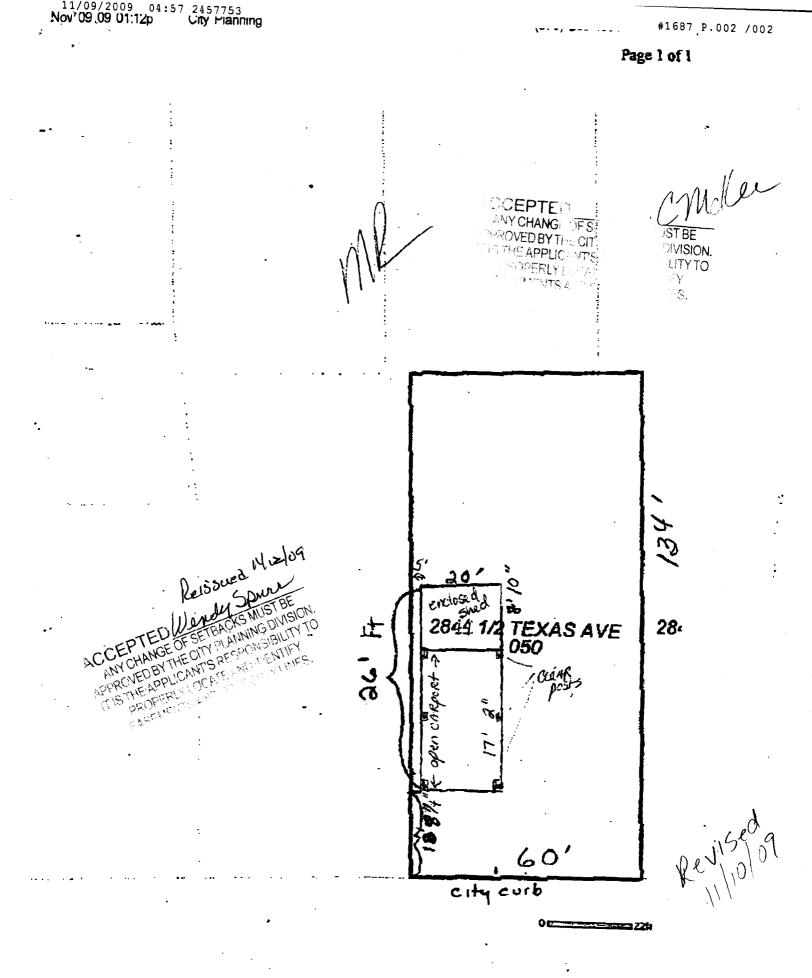

|                                                                                                                                                                                                                             | (03-1)                                                                                                                                                                 |
|-----------------------------------------------------------------------------------------------------------------------------------------------------------------------------------------------------------------------------|------------------------------------------------------------------------------------------------------------------------------------------------------------------------|
| PLANNING CL                                                                                                                                                                                                                 | EARANCE BLDG PERMIT NO.                                                                                                                                                |
| TCP \$ (Single Family Residential a                                                                                                                                                                                         | nd Accessory Structures)                                                                                                                                               |
| SIF \$ Public Works & Pla                                                                                                                                                                                                   | anning Department                                                                                                                                                      |
|                                                                                                                                                                                                                             | 2                                                                                                                                                                      |
| Building Address 2894/2 Texas Ave                                                                                                                                                                                           | No. of Existing Bldgs No. Proposed 10 019                                                                                                                              |
| Parcel No. 2943-073-02-047                                                                                                                                                                                                  | No. of Existing Bldgs $3$ No. Proposed $ho chq$<br>Sq. Ft. of Existing Bldgs $2104$ Sq. Ft. Proposed                                                                   |
| Subdivision 15 Addition Tula (Cottonu                                                                                                                                                                                       | 2000 Sq. Ft. of Lot / Parcel 7448,76                                                                                                                                   |
| Filing Block <u>5</u> Lot <u>12</u>                                                                                                                                                                                         | Sq. Ft. Coverage of Lot by Structures & Impervious Surface (Total Existing & Proposed)                                                                                 |
| OWNER INFORMATION:                                                                                                                                                                                                          | Height of Proposed Structure                                                                                                                                           |
| Name Adrienne A Barnett                                                                                                                                                                                                     | DESCRIPTION OF WORK & INTENDED USE:                                                                                                                                    |
| Address 423 Midiron Ave                                                                                                                                                                                                     | Interior Remodel Addition                                                                                                                                              |
| City/State/Zip Pagost Springs, CO 811                                                                                                                                                                                       | 42 Other (please specify): demo existing garage<br>+2 +0 A CARPORT by Nov. 10, 2009                                                                                    |
| APPLICANT INFORMATION:                                                                                                                                                                                                      |                                                                                                                                                                        |
| Name Sarah Caviness                                                                                                                                                                                                         | Site Built Manufactured Home (UBC)<br>Manufactured Home (HUD)                                                                                                          |
| 1/21/ 20 DI 4217                                                                                                                                                                                                            | Other (please specify):                                                                                                                                                |
|                                                                                                                                                                                                                             | Other (please specify):<br>WAIIS to be Acmoved on east-west-/south sides<br>of carport, North Wall can Remain; upright<br>NOTES: posts closest to Roadway need 13'8'4" |
| $\underline{O(1)}$                                                                                                                                                                                                          | Rom Front setback                                                                                                                                                      |
| Telephone 589-1395                                                                                                                                                                                                          | HROM THOM , SEI-INA                                                                                                                                                    |
|                                                                                                                                                                                                                             | all existing & proposed structure location(s), parking, setbacks to all                                                                                                |
| property lines, ingress/egress to the property, driveway location & width & all easements & rights-of-way which abut the parcel. THIS SECTION TO BE COMPLETED BY PLANNING STAFF                                             |                                                                                                                                                                        |
| GG DI                                                                                                                                                                                                                       |                                                                                                                                                                        |
| ZONE                                                                                                                                                                                                                        | Maximum coverage of lot by structures                                                                                                                                  |
| SETBACKS: Front_/4 from property line (PL)                                                                                                                                                                                  | Permanent Foundation Required: YESNO                                                                                                                                   |
| Side $\underline{5}$ from PL Rear $\underline{10}$ from F                                                                                                                                                                   | PL Floodplain Certificate Required: YESNO                                                                                                                              |
| Maximum Height of Structure(s)                                                                                                                                                                                              | Parking Requirement                                                                                                                                                    |
| Driveway<br>Voting District Location Approval(Engineer's li                                                                                                                                                                 | Special Conditions                                                                                                                                                     |
| 1 <b>X</b> · · ·                                                                                                                                                                                                            | wed, in writing, by the Public Works & Planning Department. The                                                                                                        |
|                                                                                                                                                                                                                             | ied until a final inspection has been completed and a Certificate of                                                                                                   |
|                                                                                                                                                                                                                             | d the information is correct; I agree to comply with any and all codes,                                                                                                |
| ordinances, laws, regulations or restrictions which apply to the project. I understand that failure to comply shall result in legal action, which may include but not necessarily be limited to non-use of the building(s). |                                                                                                                                                                        |
| Applicant Signature Marce Remultle Date 10/29/09                                                                                                                                                                            |                                                                                                                                                                        |
| Planning Approval                                                                                                                                                                                                           | pate                                                                                                                                                                   |
| Additional water and/or sewer tap fee(s) are required:                                                                                                                                                                      | YES NO W/O No. Ders of all                                                                                                                                             |
| Utility Accounting k & l l - l Chi i                                                                                                                                                                                        |                                                                                                                                                                        |