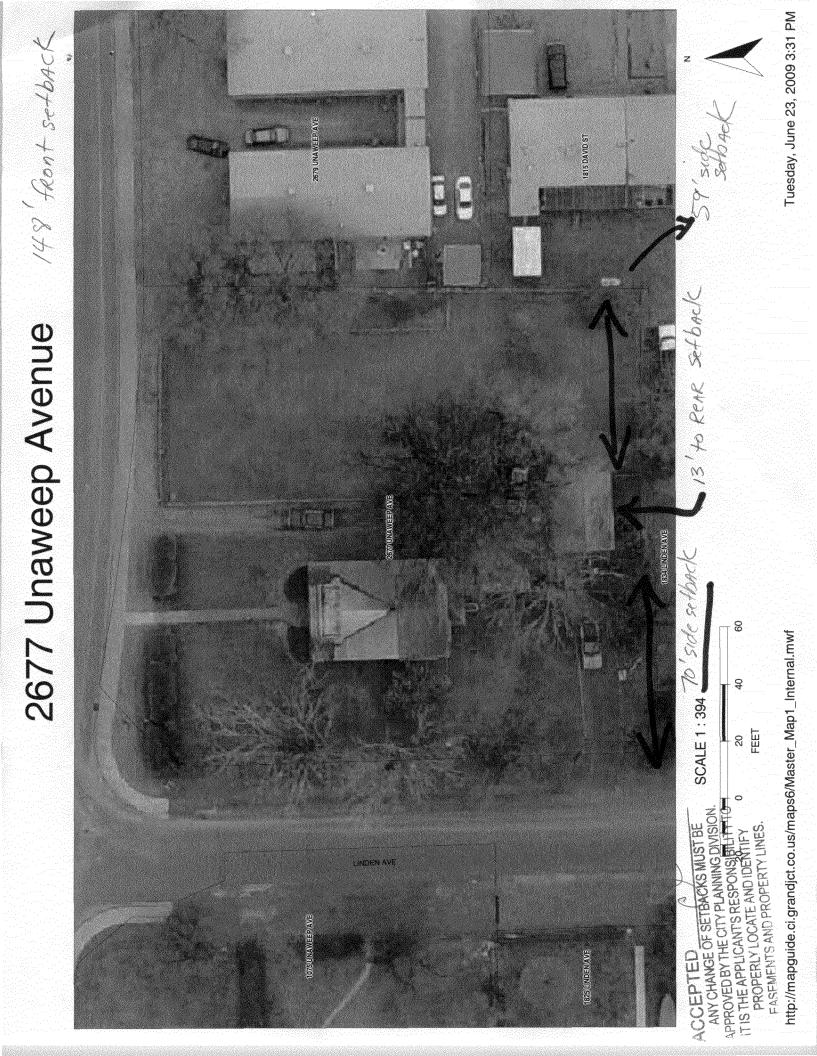

| FEE \$ ./0 PLANNING CL                                                           |                                                                                                                                                                |
|----------------------------------------------------------------------------------|----------------------------------------------------------------------------------------------------------------------------------------------------------------|
| TCP \$ (Single Family Residential a                                              |                                                                                                                                                                |
| SIF \$ Public Works & Pla                                                        | anning Department                                                                                                                                              |
| 2/77 //02 100                                                                    | 1 SAME                                                                                                                                                         |
| Building Address <u>2677 <i>Unawcef)</i></u><br>Parcel No. 2945 - 261 - 00 - 038 | No. of Existing Bldgs $\underline{1843}$ No. Proposed $\underline{5AmC}$<br>Sq. Ft. of Existing Bldgs $\underline{1843}$ Sq. Ft. Proposed $\underline{10 Chg}$ |
|                                                                                  | Sq. Ft. of Existing Bldgs $\frac{7072}{700}$ Sq. Ft. Proposed $1000000000000000000000000000000000000$                                                          |
| ubdivision <u>Perkins Sub 1# Add</u>                                             | Sq. Ft. of Lot / Parcel 29, 4/7                                                                                                                                |
| iling Block Lot                                                                  | Sq. Ft. Coverage of Lot by Structures & Impervious Surface<br>(Total Existing & Proposed)/843                                                                  |
| WNER INFORMATION:                                                                | Height of Proposed Structure                                                                                                                                   |
| ame <u>SALL RUMDO</u>                                                            | DESCRIPTION OF WORK & INTENDED USE:                                                                                                                            |
| ddress 2677 Chinkelep K                                                          | New Single Family Home (*check type below)                                                                                                                     |
| ity / State / Zip                                                                | Other (please specify):                                                                                                                                        |
| PPLICANT INFORMATION:                                                            | 2CT demo old burned out gARAGE<br>50 Z & Rabuild same foot print (450sF)<br>50 PYPE OF HOME PROPOSED:                                                          |
| Fically Chi                                                                      | Site Built Manufactured Home (UBC)                                                                                                                             |
| ame $LISEMMITA OR$                                                               | Other (please specify):                                                                                                                                        |
| Idress Pilit 244                                                                 | Cito 1                                                                                                                                                         |
| ty/State/Zip                                                                     | 7/3 GNGTES:                                                                                                                                                    |
| elephone                                                                         | /                                                                                                                                                              |
|                                                                                  | all existing & proposed structure location(s), parking, setbacks to all ocation & width & all easements & rights-of-way which abut the parcel.                 |
|                                                                                  | COMPLETED BY PLANNING STAFF                                                                                                                                    |
| RK                                                                               | Maximum coverage of lot by structures 75                                                                                                                       |
| TBACKS: Eront 20/25 from property-line (PL)                                      | Permanent Foundation Required: YES_X_NO                                                                                                                        |
| de $5/3$ from PL Rear $1/2$ from F                                               | , v                                                                                                                                                            |
|                                                                                  |                                                                                                                                                                |
| aximum Height of Structure(s) $- 70$                                             | Parking Requirement                                                                                                                                            |
| oting District Driveway                                                          | Special Conditions                                                                                                                                             |
| (Engineer's li<br>Difications to this Planning Clearance must be appro           | nitials)<br>oved, in writing, by the Public Works & Planning Department. The                                                                                   |
|                                                                                  | bied until a final inspection has been completed and a Certificate of                                                                                          |
|                                                                                  | d the information is correct; I agree to comply with any and all codes,                                                                                        |
|                                                                                  | to the project. I understand that failure to comply shall result in legal                                                                                      |
| ( time the                                                                       | 01/17/02                                                                                                                                                       |
| plicant Signature                                                                | Date Date                                                                                                                                                      |
| anning Approval ( ///////                                                        | Date $(\rho/ J)/07$                                                                                                                                            |
| ditional water and/or sewer tap fee(s) are required:                             | YES NO W/O No.                                                                                                                                                 |
| lity Accounting                                                                  | Date                                                                                                                                                           |
|                                                                                  | E (Section 2.2.C.4 Grand Junction Zoning & Development Code)<br>(Pink: Building Department) (Goldenrod: Utility Accounting)                                    |