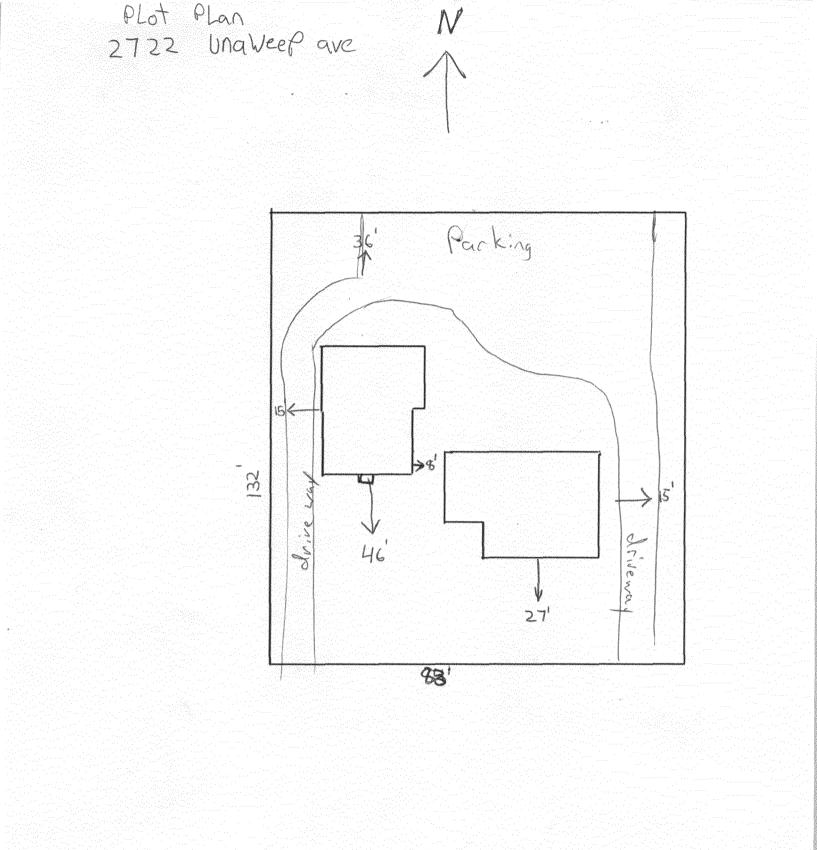

| FEE \$ /D PLANNING CLEA                                                                                                                        |                                                                                                                                         |
|------------------------------------------------------------------------------------------------------------------------------------------------|-----------------------------------------------------------------------------------------------------------------------------------------|
| TCP \$ 100 S (Single Family Residential and A                                                                                                  | ccessory Structures) 20min's approval requir                                                                                            |
| SIF\$ 2,554 K Public Works & Plannin<br>SIF\$ 2,554 K Public Works & Plannin<br>50 mT6 construct 1 2584 -<br>Building Address 2722 UNaweep ave | ng Department for Genal CO                                                                                                              |
| - 50 mil 12589-                                                                                                                                | $\overline{\mathcal{A}}$                                                                                                                |
| Building Address 2122 Waweep are                                                                                                               | No. of Existing Bldgs No. Proposed                                                                                                      |
| Parcel No. 2945-243-00-119                                                                                                                     | Sq. Ft. of Existing Bldgs 1213 Sq. Ft. Proposed 1213                                                                                    |
| Subdivision                                                                                                                                    | Sq. Ft. of Lot / Parcel 1249                                                                                                            |
| iling Block Lot                                                                                                                                | Sq. Ft. Coverage of Lot by Structures & Impervious Surface (Total Existing & Proposed)                                                  |
| OWNER INFORMATION:                                                                                                                             | Height of Proposed Structure                                                                                                            |
| lame Reil frust                                                                                                                                | DESCRIPTION OF WORK & INTENDED USE:                                                                                                     |
| Address 2535 Fall vein circle                                                                                                                  | New Single Family Home (*check type below)                                                                                              |
| Sity/State/Zip Grand Dit CO 41505                                                                                                              | Deter (please specify): altach two Buildings tobe                                                                                       |
| PPLICANT INFORMATION:                                                                                                                          | TYPE OF HOME PROPOSED:                                                                                                                  |
| ame monument watom building                                                                                                                    | Site Built Manufactured Home (UBC)<br>Manufactured Home (HUD)                                                                           |
| ddress 2852 chamamile dr                                                                                                                       | Other (please specify):                                                                                                                 |
| ity/State/Zip Grand Jct CO 91501                                                                                                               | NOTES                                                                                                                                   |
| elephone <u>910 250 2009</u>                                                                                                                   |                                                                                                                                         |
|                                                                                                                                                |                                                                                                                                         |
| property lines, ingress/egress to the property, driveway location                                                                              | xisting & proposed structure location(s), parking, setbacks to all<br>on & width & all easements & rights-of-way which abut the parcel. |
|                                                                                                                                                | PLETED BY PLANNING STAFF                                                                                                                |
| ONE <u>R-8</u>                                                                                                                                 | Maximum coverage of lot by structures $-\frac{\gamma_{c}}{\kappa}$                                                                      |
| ETBACKS: Front from property line (PL)                                                                                                         | Permanent Foundation Required: YESNO                                                                                                    |
| ide <u>5</u> from PL Rear <u><math>10</math></u> from PL                                                                                       | Floodplain Certificate Required: YESNO                                                                                                  |
| laximum Height of Structure(s)                                                                                                                 | Parking Requirement                                                                                                                     |
| Oriveway /oting District Location Approval                                                                                                     | Special Conditions for finie CO                                                                                                         |
| (Engineer's Initials<br>lodifications to this Planning Clearance must be approved,                                                             | in writing, by the Public Works & Planning Department. The                                                                              |
|                                                                                                                                                | until a final inspection has been completed and a Certificate of                                                                        |
|                                                                                                                                                | information is correct; I agree to comply with any and all codes,                                                                       |
| ction, which may include but not necessarily be limited to no                                                                                  | e project. I understand that failure to comply shall result in legal on-use of the building(s).                                         |
| pplicant Signature                                                                                                                             | Date 4-19-09                                                                                                                            |
| anning Approval Dendy Spuce                                                                                                                    | $\frac{Date 4 - 19 - 39}{Date 4 2005}$                                                                                                  |
| dditional water and/or sewer tap fee(s) are required: YE                                                                                       | SI NO W/O NO. 21397                                                                                                                     |
| tility Accounting                                                                                                                              | Date 42409                                                                                                                              |
|                                                                                                                                                | ction 2.2.C.4 Grand Junction Zoning & Development Code)<br>Building Department (Goldenrod: Utility Accounting)                          |