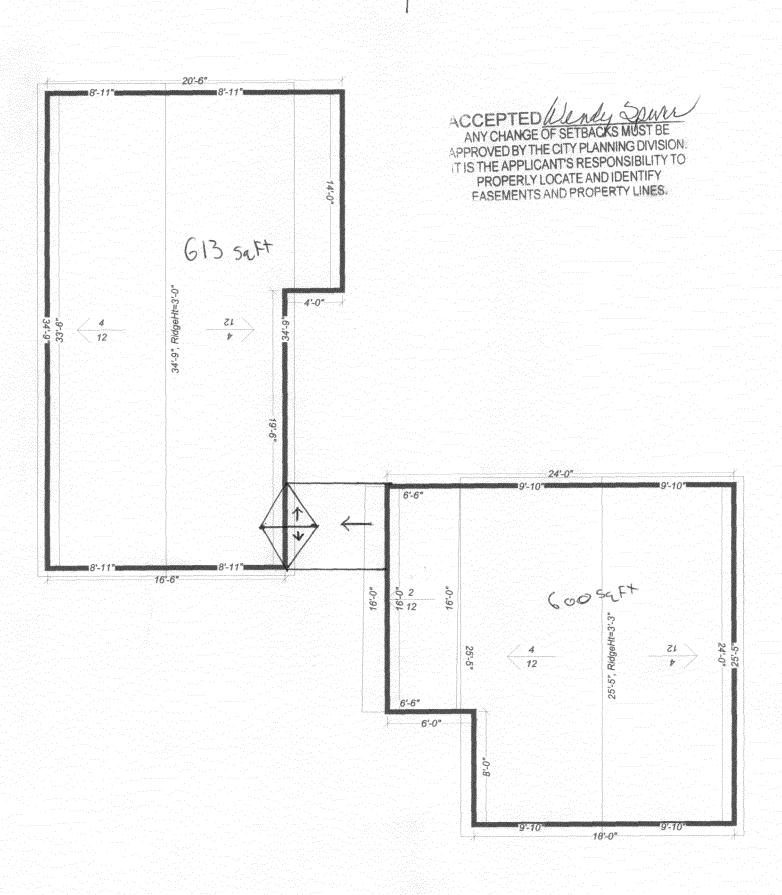

| FEE \$ /D PLANNING CLEA                                                                                                                        |                                                                                                                                         |
|------------------------------------------------------------------------------------------------------------------------------------------------|-----------------------------------------------------------------------------------------------------------------------------------------|
| TCP \$ 100 S (Single Family Residential and A                                                                                                  | ccessory Structures) 20min's approval requir                                                                                            |
| SIF\$ 2,554 K Public Works & Plannin<br>SIF\$ 2,554 K Public Works & Plannin<br>50 mT6 construct 1 2584 -<br>Building Address 2722 UNaweep ave | ng Department for Genal CO                                                                                                              |
| - 50 mil 12589-                                                                                                                                | $\overline{\mathcal{A}}$                                                                                                                |
| Building Address 2122 Waweep are                                                                                                               | No. of Existing Bldgs No. Proposed                                                                                                      |
| Parcel No. 2945-243-00-119                                                                                                                     | Sq. Ft. of Existing Bldgs 1213 Sq. Ft. Proposed 1213                                                                                    |
| Subdivision                                                                                                                                    | Sq. Ft. of Lot / Parcel 1249                                                                                                            |
| iling Block Lot                                                                                                                                | Sq. Ft. Coverage of Lot by Structures & Impervious Surface (Total Existing & Proposed)                                                  |
| OWNER INFORMATION:                                                                                                                             | Height of Proposed Structure                                                                                                            |
| lame Reil frust                                                                                                                                | DESCRIPTION OF WORK & INTENDED USE:                                                                                                     |
| Address 2535 Fall vein circle                                                                                                                  | New Single Family Home (*check type below)                                                                                              |
| Sity/State/Zip Grand Dit CO 41505                                                                                                              | Deter (please specify): altach two Buildings tobe                                                                                       |
| PPLICANT INFORMATION:                                                                                                                          | TYPE OF HOME PROPOSED:                                                                                                                  |
| ame monument watom building                                                                                                                    | Site Built Manufactured Home (UBC)<br>Manufactured Home (HUD)                                                                           |
| ddress 2852 chamamile dr                                                                                                                       | Other (please specify):                                                                                                                 |
| ity/State/Zip Grand Jct CO 91501                                                                                                               | NOTES                                                                                                                                   |
| elephone <u>910 250 2009</u>                                                                                                                   |                                                                                                                                         |
|                                                                                                                                                |                                                                                                                                         |
| property lines, ingress/egress to the property, driveway location                                                                              | xisting & proposed structure location(s), parking, setbacks to all<br>on & width & all easements & rights-of-way which abut the parcel. |
|                                                                                                                                                | PLETED BY PLANNING STAFF                                                                                                                |
| ONE <u>R-8</u>                                                                                                                                 | Maximum coverage of lot by structures $-\frac{\gamma_{c}}{\kappa}$                                                                      |
| ETBACKS: Front from property line (PL)                                                                                                         | Permanent Foundation Required: YESNO                                                                                                    |
| ide <u>5</u> from PL Rear <u><math>10</math></u> from PL                                                                                       | Floodplain Certificate Required: YESNO                                                                                                  |
| laximum Height of Structure(s)                                                                                                                 | Parking Requirement                                                                                                                     |
| Oriveway /oting District Location Approval                                                                                                     | Special Conditions for finie CO                                                                                                         |
| (Engineer's Initials<br>lodifications to this Planning Clearance must be approved,                                                             | in writing, by the Public Works & Planning Department. The                                                                              |
|                                                                                                                                                | until a final inspection has been completed and a Certificate of                                                                        |
|                                                                                                                                                | information is correct; I agree to comply with any and all codes,                                                                       |
| ction, which may include but not necessarily be limited to no                                                                                  | e project. I understand that failure to comply shall result in legal on-use of the building(s).                                         |
| pplicant Signature                                                                                                                             | Date 4-19-09                                                                                                                            |
| anning Approval Dendy Spuce                                                                                                                    | $\frac{Date 4 - 19 - 39}{Date 4 2005}$                                                                                                  |
| dditional water and/or sewer tap fee(s) are required: YE                                                                                       | SI NO W/O NO. 21397                                                                                                                     |
| tility Accounting                                                                                                                              | Date 42409                                                                                                                              |
|                                                                                                                                                | ction 2.2.C.4 Grand Junction Zoning & Development Code)<br>Building Department (Goldenrod: Utility Accounting)                          |