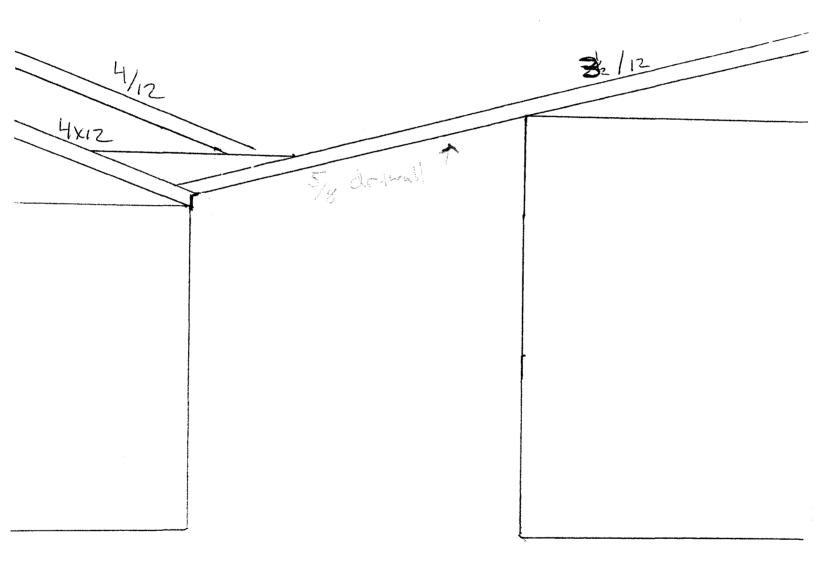

| FEE \$ /D PLANNING CLEA                                                                                                                        |                                                                                                                                         |
|------------------------------------------------------------------------------------------------------------------------------------------------|-----------------------------------------------------------------------------------------------------------------------------------------|
| TCP \$ 100 S (Single Family Residential and A                                                                                                  | ccessory Structures) 20min's approval requir                                                                                            |
| SIF\$ 2,554 K Public Works & Plannin<br>SIF\$ 2,554 K Public Works & Plannin<br>50 mT6 construct 1 2584 -<br>Building Address 2722 UNaweep ave | ng Department for Genal CO                                                                                                              |
| - 50 mil 12589-                                                                                                                                | $\overline{\mathcal{A}}$                                                                                                                |
| Building Address 2122 Waweep are                                                                                                               | No. of Existing Bldgs No. Proposed                                                                                                      |
| Parcel No. 2945-243-00-119                                                                                                                     | Sq. Ft. of Existing Bldgs 1213 Sq. Ft. Proposed 1213                                                                                    |
| Subdivision                                                                                                                                    | Sq. Ft. of Lot / Parcel 1249                                                                                                            |
| iling Block Lot                                                                                                                                | Sq. Ft. Coverage of Lot by Structures & Impervious Surface (Total Existing & Proposed)                                                  |
| OWNER INFORMATION:                                                                                                                             | Height of Proposed Structure                                                                                                            |
| lame Reil frust                                                                                                                                | DESCRIPTION OF WORK & INTENDED USE:                                                                                                     |
| Address 2535 Fall vein circle                                                                                                                  | New Single Family Home (*check type below)                                                                                              |
| Sity/State/Zip Grand Dit CO 41505                                                                                                              | Deter (please specify): altach two Buildings tobe                                                                                       |
| PPLICANT INFORMATION:                                                                                                                          | TYPE OF HOME PROPOSED:                                                                                                                  |
| ame monument watom building                                                                                                                    | Site Built Manufactured Home (UBC)<br>Manufactured Home (HUD)                                                                           |
| ddress 2852 chamamile dr                                                                                                                       | Other (please specify):                                                                                                                 |
| ity/State/Zip Grand Jct CO 91501                                                                                                               | NOTES                                                                                                                                   |
| elephone <u>910 250 2009</u>                                                                                                                   |                                                                                                                                         |
|                                                                                                                                                |                                                                                                                                         |
| property lines, ingress/egress to the property, driveway location                                                                              | xisting & proposed structure location(s), parking, setbacks to all<br>on & width & all easements & rights-of-way which abut the parcel. |
|                                                                                                                                                | PLETED BY PLANNING STAFF                                                                                                                |
| ONE <u>R-8</u>                                                                                                                                 | Maximum coverage of lot by structures $-\frac{\gamma_{c}}{\kappa}$                                                                      |
| ETBACKS: Front from property line (PL)                                                                                                         | Permanent Foundation Required: YESNO                                                                                                    |
| ide <u>5</u> from PL Rear <u><math>10</math></u> from PL                                                                                       | Floodplain Certificate Required: YESNO                                                                                                  |
| laximum Height of Structure(s)                                                                                                                 | Parking Requirement                                                                                                                     |
| Oriveway /oting District Location Approval                                                                                                     | Special Conditions for finie CO                                                                                                         |
| (Engineer's Initials<br>lodifications to this Planning Clearance must be approved,                                                             | in writing, by the Public Works & Planning Department. The                                                                              |
|                                                                                                                                                | until a final inspection has been completed and a Certificate of                                                                        |
|                                                                                                                                                | information is correct; I agree to comply with any and all codes,                                                                       |
| ction, which may include but not necessarily be limited to no                                                                                  | e project. I understand that failure to comply shall result in legal on-use of the building(s).                                         |
| pplicant Signature                                                                                                                             | Date 4-19-09                                                                                                                            |
| anning Approval Dendy Spuce                                                                                                                    | $\frac{Date 4 - 19 - 39}{Date 4 2005}$                                                                                                  |
| dditional water and/or sewer tap fee(s) are required: YE                                                                                       | SI NO W/O NO. 21397                                                                                                                     |
| tility Accounting                                                                                                                              | Date 42409                                                                                                                              |
|                                                                                                                                                | ction 2.2.C.4 Grand Junction Zoning & Development Code)<br>Building Department (Goldenrod: Utility Accounting)                          |