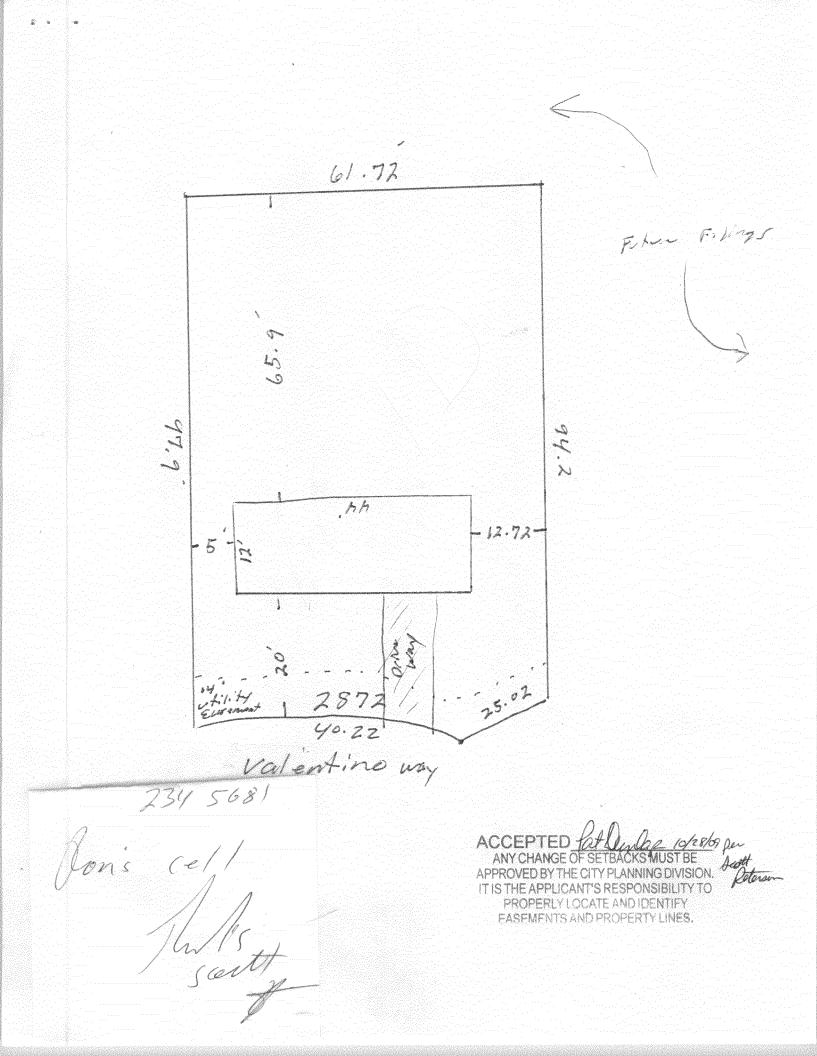

| FEE\$ 1000                                                                                                                                                                                                                                                                                                                                                                                                                                                                                                                                        | PLANNING CLEA                     |                                                                                        |              |
|---------------------------------------------------------------------------------------------------------------------------------------------------------------------------------------------------------------------------------------------------------------------------------------------------------------------------------------------------------------------------------------------------------------------------------------------------------------------------------------------------------------------------------------------------|-----------------------------------|----------------------------------------------------------------------------------------|--------------|
| TCP \$                                                                                                                                                                                                                                                                                                                                                                                                                                                                                                                                            | (Single Family Residential and Ac |                                                                                        |              |
| SIF \$                                                                                                                                                                                                                                                                                                                                                                                                                                                                                                                                            | Public Works & Plannin            | ng Department                                                                          |              |
| Building Address                                                                                                                                                                                                                                                                                                                                                                                                                                                                                                                                  | 2872 Valentino                    | No. of Existing Bldgs No. Proposed                                                     |              |
| Parcel No.                                                                                                                                                                                                                                                                                                                                                                                                                                                                                                                                        | 2943-071-72-014                   | Sq. Ft. of Existing Bldgs Sq. Ft. Proposed S2                                          | 8            |
| Subdivision                                                                                                                                                                                                                                                                                                                                                                                                                                                                                                                                       | gends East III                    | Sq. Ft. of Lot / Parcel 6, 179                                                         |              |
| Filing                                                                                                                                                                                                                                                                                                                                                                                                                                                                                                                                            | Block Three Lot 14                | Sq. Ft. Coverage of Lot by Structures & Impervious Surface (Total Existing & Proposed) |              |
| OWNER INFORMATI                                                                                                                                                                                                                                                                                                                                                                                                                                                                                                                                   | ION:                              | Height of Proposed Structure                                                           |              |
| Name Lesen                                                                                                                                                                                                                                                                                                                                                                                                                                                                                                                                        | d Partners LLC                    | DESCRIPTION OF WORK & INTENDED USE:                                                    |              |
| Address <u>Poi</u>                                                                                                                                                                                                                                                                                                                                                                                                                                                                                                                                | 30× 1765                          | International Single Family Home (*check type below)                                   |              |
| City / State / Zip                                                                                                                                                                                                                                                                                                                                                                                                                                                                                                                                | rand Junction CO                  | Other please specify): Temp stars / Const                                              | <u>- 017</u> |
|                                                                                                                                                                                                                                                                                                                                                                                                                                                                                                                                                   |                                   | *1 PE (F HOME PROPOSED:                                                                |              |
| Name Legend Partners LLC                                                                                                                                                                                                                                                                                                                                                                                                                                                                                                                          |                                   | Subbuilt     Manufactured Home (U     Manufactured Home (HUD)                          | 3C)          |
| Address Po Box 1765 Other (please specify):                                                                                                                                                                                                                                                                                                                                                                                                                                                                                                       |                                   |                                                                                        |              |
| City / State / Zip                                                                                                                                                                                                                                                                                                                                                                                                                                                                                                                                | and Junction Co                   | NOTES: TEMP. OFFICE / CONSTRUCTION<br>FUR LEGGNOS EAST. (MUDULAR                       | 104Tack      |
| Telephone 970                                                                                                                                                                                                                                                                                                                                                                                                                                                                                                                                     | 244 9986                          | FUR LEGENDS EAST. (MUDULAR                                                             | BLC)         |
| REQUIRED: One plot plan, on 8 1/2" x 11 paper, the wing all existing & proposed structure location(s), parking, setbacks to all property lines, ingress/egress to the property, driveway location & width & all easements & rights-of-way which abut the parcel.                                                                                                                                                                                                                                                                                  |                                   |                                                                                        |              |
| THIS SECT ON TO BE COMPLETED BY PLANNING STAFF                                                                                                                                                                                                                                                                                                                                                                                                                                                                                                    |                                   |                                                                                        |              |
| ZONE R-8                                                                                                                                                                                                                                                                                                                                                                                                                                                                                                                                          | RESTOENTALL & DU/AC               | Maximum coverage of lot by structures                                                  |              |
| SETBACKS: Front                                                                                                                                                                                                                                                                                                                                                                                                                                                                                                                                   | from property ine (PL)            | Permanent Foundation Required: YESNO                                                   | -            |
| Sidefrom                                                                                                                                                                                                                                                                                                                                                                                                                                                                                                                                          | PL Rear / 0 from PL               | Floodplain Certificate Required: YES NO                                                |              |
| Maximum Height of St                                                                                                                                                                                                                                                                                                                                                                                                                                                                                                                              | tructure(s) 35'                   | Parking Requirement                                                                    |              |
| Voting District                                                                                                                                                                                                                                                                                                                                                                                                                                                                                                                                   | Driveway<br>Location Approval     | PERMET IN VALTO FOR<br>Special Conditions 1YEAR AND MUTTBE                             |              |
| (Engineer's Initials) CENEWED AFTER // - 2010 エチ w エノ H Fv じた<br>Modifications to this Planning Clearance must be approved, in writing, by the Public Works & Planning Department. The                                                                                                                                                                                                                                                                                                                                                            |                                   |                                                                                        |              |
| structure authorized by this application cannot be occupied until a final inspection has been completed and a Certificate of Occupancy has been issued, if applicable, by the Building Department. $CONTTAVE$ UVE.                                                                                                                                                                                                                                                                                                                                |                                   |                                                                                        |              |
| I hereby acknowledge that I have read this application and the information is correct; I agree to comply with any and all codes, ordinances, laws, regulations or restrictions which apply to the project. I understand that failure to comply shall result in legal action, which may include but not necessarily be limited to non-use of the building(s).                                                                                                                                                                                      |                                   |                                                                                        |              |
| Applicant Signature Date |                                   |                                                                                        |              |
| Planning Approval Sate 10-28-09                                                                                                                                                                                                                                                                                                                                                                                                                                                                                                                   |                                   |                                                                                        |              |
| Additional water and/or sewer tap fee(s) are required: YES NO W/O No. 2547                                                                                                                                                                                                                                                                                                                                                                                                                                                                        |                                   |                                                                                        |              |
| Utility Accounting Other our Date (0/25/07)                                                                                                                                                                                                                                                                                                                                                                                                                                                                                                       |                                   |                                                                                        |              |