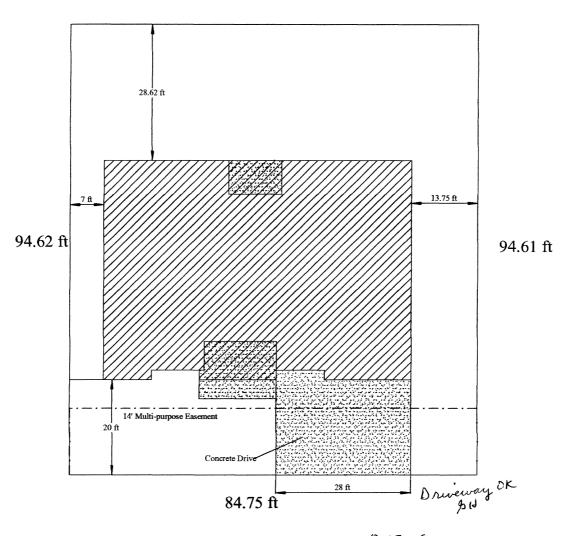

Vista Hills Dr

Lot Size = 8,018 SF Impervious surface = 3,548 ST % Impervious surface = 44 % 3-17-09

ANY CHANGE OF SETBACKS MUST BE APPROVED BY THE CITY PLANNING DIVISION. IT IS THE APPLICANT'S RESPONSIBILITY TO PROPERLY LOCATE AND IDENTIFY EASEMENTS AND PROPERTY LINES.

-z

Site Plan Scale 1"= 20'

210 Vista Hills Dr Blk4 Lot 9 Chipeta Heights Subdivision E. Perry Construction, Inc 2177 Redcliff Cir. Grand Junction, CO 81503 (970) 245-6384