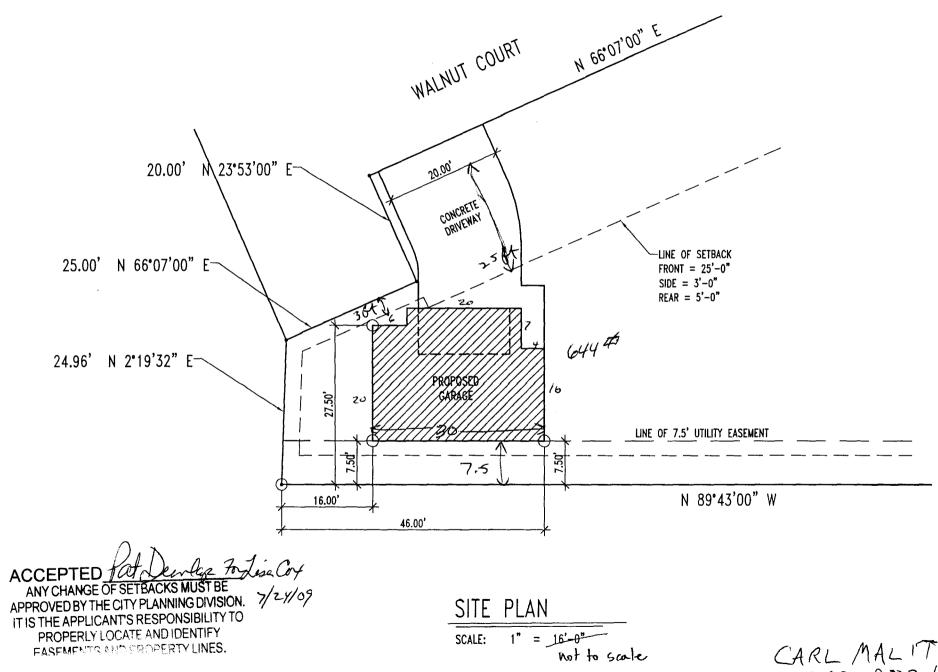

## 345 WALNUT CT.

CARL MALITO 243-987/ 345 WALAUT CT ¥.,

ŧ

|                                                                                                                               |                                                  | <i>1</i> /                                                                  |
|-------------------------------------------------------------------------------------------------------------------------------|--------------------------------------------------|-----------------------------------------------------------------------------|
| FEE \$ • PLANNING CLE                                                                                                         | ARANCE                                           | BLDG PERMIT NO.                                                             |
| TCP \$ (Single Family Residential and                                                                                         | Accessory Structures)                            | Revised 9/4/09                                                              |
| SIF \$ Public Works & Plann                                                                                                   | ning Department                                  | Ari                                                                         |
| Building Address 345 WALNUT                                                                                                   |                                                  | No. Proposed                                                                |
| Parcel No. 2945-112-19-004                                                                                                    |                                                  | gs2616 Sq. Ft. Proposed 77                                                  |
| Subdivision OPE                                                                                                               |                                                  | <u>13,242,24</u>                                                            |
| Filing Block Lot4                                                                                                             |                                                  | i i                                                                         |
| OWNER INFORMATION:                                                                                                            | (Total Existing & Prop<br>Height of Proposed St  | ot by Structures & Impervious Surface<br>osed) 3260 2470<br>ructure 2325 Rt |
| Name CARL A. MALITO                                                                                                           | DESCRIPTION OF                                   | WORK & INTENDED USE:                                                        |
| Address 345 WALNUT CT                                                                                                         |                                                  | ily Home (*check type below)                                                |
| City/State/Zip GRAND JCT, CO8150                                                                                              | Other (please spe                                | ecity): DETACHED GARAGE                                                     |
| APPLICANT INFORMATION:                                                                                                        | *TYPE OF HOME P                                  |                                                                             |
| Name CARL A. MALITO                                                                                                           | Site Built<br>Manufactured Ho                    | Manufactured Home (UBC)                                                     |
| Address 345 WALNUT CT                                                                                                         | - Farmer                                         | ecify):                                                                     |
| City/State/Zip GRAND JCT/CO 8/50                                                                                              | NOTES:                                           |                                                                             |
| Telephone $(970) 243 - 9871$                                                                                                  |                                                  | *                                                                           |
| REQUIRED: One plot plan, on 8 1/2" x 11" paper, showing all                                                                   | existing & proposed str                          | ucture location(s) parking setbacks to all                                  |
| property lines, ingress/egress to the property, driveway local                                                                | tion & width & all easeme                        | ents & rights-of-way which abut the parcel.                                 |
| THIS SECTION TO BE CON                                                                                                        |                                                  | ľ.                                                                          |
|                                                                                                                               |                                                  | of lot by structures                                                        |
| SETBACKS: Front 25 from property line (PL)                                                                                    |                                                  | tion Required: YES <u>NO</u> NO                                             |
| Side from PL Rear from PL                                                                                                     | Floodplain Certificat                            | te Required: YESNO                                                          |
| Maximum Height of Structure(s)                                                                                                | Parking Requiremer                               | nt                                                                          |
| Voting District Driveway Location Approval                                                                                    | Special Conditions_                              | Setbacks approved by Llex.                                                  |
| Modifications to this Planning Clearance must be approve<br>structure authorized by this application cannot be occupied       | until a final-inspection                         |                                                                             |
| Occupancy has been issued, if applicable, by the Building I<br>I hereby acknowledge that I have read this application and the | •                                                | Lagroo to comply with any and all order                                     |
| ordinances, laws, regulations or restrictions which apply to t<br>action, which may include Dut not necessarily be limited to | he project. I understand                         | I that failure to comply shall result in legal                              |
| Applicant Signature                                                                                                           | Date                                             | 7/24/09                                                                     |
| Planning Approval ANACLEY                                                                                                     | Date                                             | 7/24/09                                                                     |
| Additional water and/or sewer tap fee(s) are required: Y                                                                      | res tro w                                        | //O No.                                                                     |
| Utility Accounting                                                                                                            | Date -                                           | 7154/09                                                                     |
| VALID FOR SIX MONTHS FROM DATE OF ISSUANCE (S<br>(White: Planning) (Yellow: Customer) (Pin                                    | Section 2.2.C.4 Grand Junk: Building Department) |                                                                             |