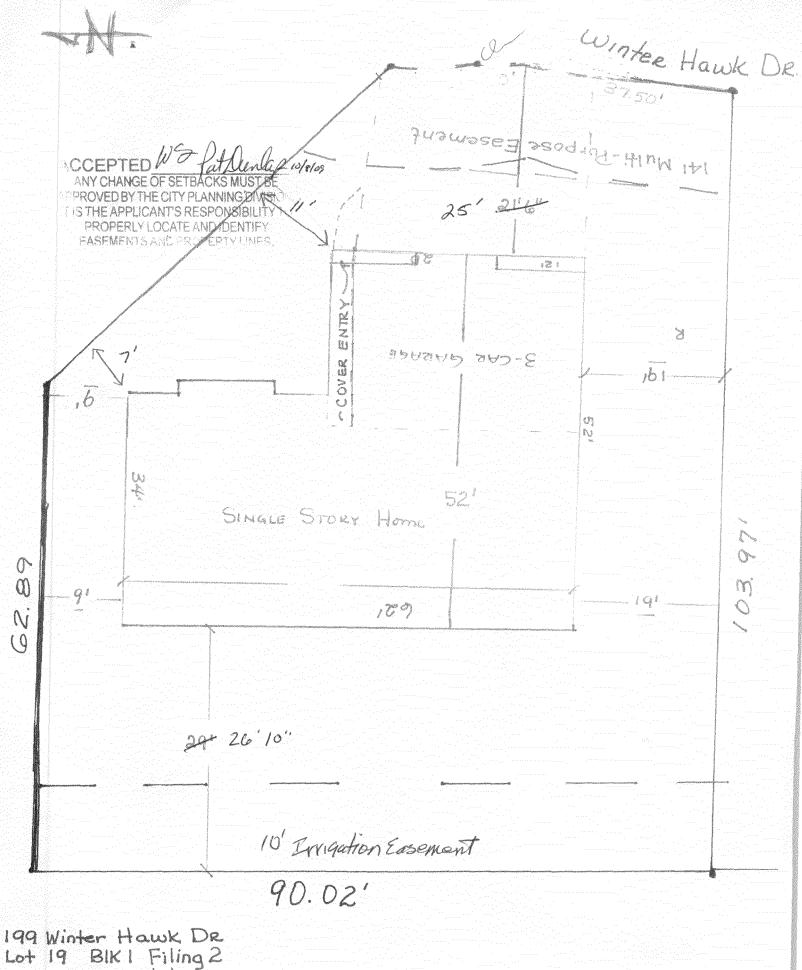

## **PLANNING CLEARANCE**

| BLDG PERMIT NO. |  |
|-----------------|--|
|                 |  |

(Single Family Residential and Accessory Structures)

**Public Works & Planning Department** 

| Building Address 199 Winter Hawk Dr                                                                                                                                                                                                                                                                                                                                                                                                                                           | No. of Existing Bldgs No. Proposed                                                                                                   |
|-------------------------------------------------------------------------------------------------------------------------------------------------------------------------------------------------------------------------------------------------------------------------------------------------------------------------------------------------------------------------------------------------------------------------------------------------------------------------------|--------------------------------------------------------------------------------------------------------------------------------------|
| Parcel No. 2943-321-28-019                                                                                                                                                                                                                                                                                                                                                                                                                                                    | Sq. Ft. of Existing Bldgs Sq. Ft. Proposed 600 9 G                                                                                   |
| Subdivision HAWKS NEST                                                                                                                                                                                                                                                                                                                                                                                                                                                        | Sq. Ft. of Lot / Parcel <u>8459</u>                                                                                                  |
| Filing Two Block Lot 19                                                                                                                                                                                                                                                                                                                                                                                                                                                       | Sq. Ft. Coverage of Lot by Structures & Impervious Surface (Total Existing & Proposed)                                               |
| OWNER INFORMATION:                                                                                                                                                                                                                                                                                                                                                                                                                                                            | Height of Proposed Structure 30'                                                                                                     |
| Name 30 Road LLC                                                                                                                                                                                                                                                                                                                                                                                                                                                              | DESCRIPTION OF WORK & INTENDED USE:                                                                                                  |
| Address 710 S. 15th St                                                                                                                                                                                                                                                                                                                                                                                                                                                        | New Single Family Home (*check type below) Interior Remodel Addition                                                                 |
| City / State / Zip GJ, CO 81501                                                                                                                                                                                                                                                                                                                                                                                                                                               | Other (please specify):                                                                                                              |
| APPLICANT INFORMATION:                                                                                                                                                                                                                                                                                                                                                                                                                                                        | *TYPE OF HOME PROPOSED:                                                                                                              |
| Name RITEWAY Systems LLC                                                                                                                                                                                                                                                                                                                                                                                                                                                      | Site Built Manufactured Home (UBC) Manufactured Home (HUD) Other (please specify):  PAID                                             |
| Address 761 25 Rd                                                                                                                                                                                                                                                                                                                                                                                                                                                             | Other (piedac speedly).                                                                                                              |
| City / State / Zip GJ CO 8 1505                                                                                                                                                                                                                                                                                                                                                                                                                                               | OCT 0.9 2009                                                                                                                         |
| Telephone 250-7244                                                                                                                                                                                                                                                                                                                                                                                                                                                            | íB                                                                                                                                   |
|                                                                                                                                                                                                                                                                                                                                                                                                                                                                               | xisting & proposed structure location(s), parking, setbacks to all on & width & all easements & rights-of-way which abut the parcel. |
| THIS SECTION TO BE COMP                                                                                                                                                                                                                                                                                                                                                                                                                                                       | PLETED BY PLANNING STAFF                                                                                                             |
| ZONE R-4                                                                                                                                                                                                                                                                                                                                                                                                                                                                      | Maximum coverage of lot by structures                                                                                                |
| SETBACKS: Front 2015 from property line (PL)                                                                                                                                                                                                                                                                                                                                                                                                                                  | Permanent Foundation Required: YESNO                                                                                                 |
| Side 7/3 from PL Rear 25/5 from PL                                                                                                                                                                                                                                                                                                                                                                                                                                            |                                                                                                                                      |
| 201                                                                                                                                                                                                                                                                                                                                                                                                                                                                           | Floodplain Certificate Required: YESNO/                                                                                              |
| Maximum Height of Structure(s)35 '                                                                                                                                                                                                                                                                                                                                                                                                                                            | Floodplain Certificate Required: YESNO  Parking Requirement                                                                          |
| Voting District Driveway Location Approval (Engineer's Initials                                                                                                                                                                                                                                                                                                                                                                                                               | Parking Requirement                                                                                                                  |
| Voting District Driveway Location Approval (Engineer's Initials Modifications to this Planning Clearance must be approved,                                                                                                                                                                                                                                                                                                                                                    | Parking Requirement                                                                                                                  |
| Voting District Driveway Location Approval (Engineer's Initials Modifications to this Planning Clearance must be approved, structure authorized by this application cannot be occupied to Occupancy has been issued, if applicable, by the Building Delinereby acknowledge that I have read this application and the                                                                                                                                                          | Parking Requirement                                                                                                                  |
| Voting District  Driveway Location Approval (Engineer's Initials)  Modifications to this Planning Clearance must be approved, structure authorized by this application cannot be occupied to Occupancy has been issued, if applicable, by the Building Delinereby acknowledge that I have read this application and the ordinances, laws, regulations of restrictions which apply to the                                                                                      | Parking Requirement                                                                                                                  |
| Voting District  Driveway Location Approval (Engineer's Initials)  Modifications to this Planning Clearance must be approved, structure authorized by this application cannot be occupied to Occupancy has been issued, if applicable, by the Building Deliner of the ordinances, laws, regulations of restrictions which apply to the action, which may include but not necessarily be limited to not the ordinance.                                                         | Parking Requirement                                                                                                                  |
| Voting District  Driveway Location Approval (Engineer's Initials)  Modifications to this Planning Clearance must be approved, structure authorized by this application cannot be occupied to Occupancy has been issued, if applicable, by the Building De I hereby acknowledge that I have read this application and the ordinances, laws, regulations of restrictions which apply to the action, which may include but not necessarily be limited to not Applicant Signature | Parking Requirement                                                                                                                  |

199 Winter Hawk Dr Lot 19 BIK 1 Filing 2 Hawks Nest Subd. 8550 \$