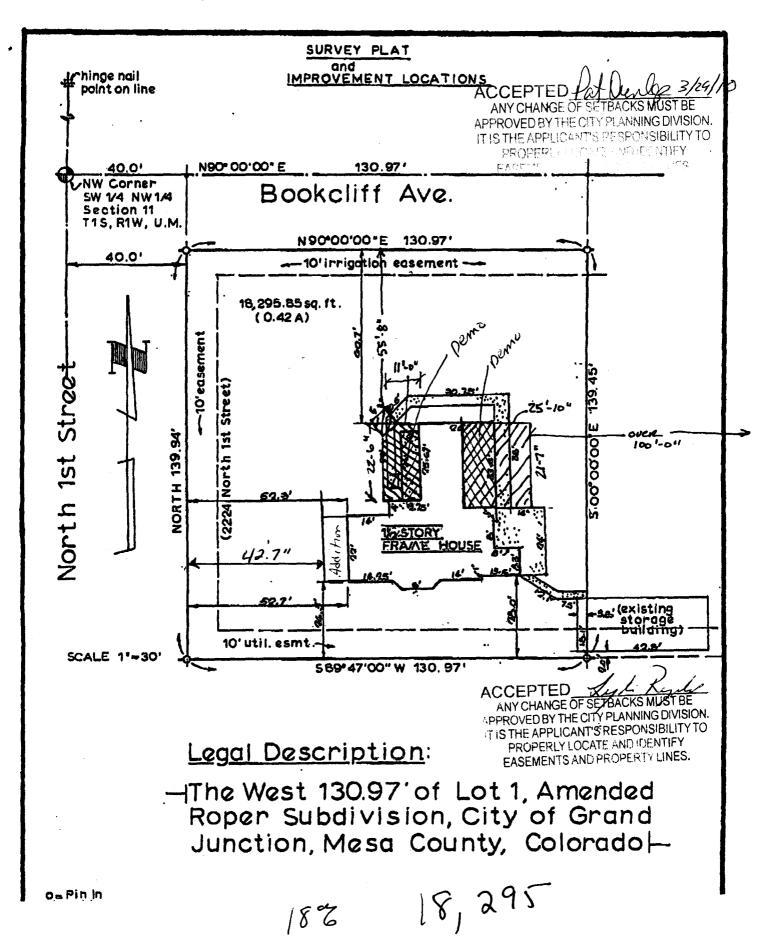

D-1407

| SIF \$                                                                 | <u>Public Works &amp; Plan</u>                                                                                       | ning Department                                                              | 8021                          |
|------------------------------------------------------------------------|----------------------------------------------------------------------------------------------------------------------|------------------------------------------------------------------------------|-------------------------------|
| Building Address 2                                                     | 224 No 157 ST.                                                                                                       | No. of Existing Bldgs                                                        | No. Proposed 720              |
| Subdivision $Ro$                                                       | PER Amended                                                                                                          | Sq. Ft. of Lot / Parcel                                                      | .92 acre                      |
| Filing                                                                 | Block Lot/                                                                                                           | Sq. Ft. Coverage of Lot by St                                                | ructures & Impervious Surface |
| OWNER INFORMATI                                                        |                                                                                                                      | (Total Existing & Proposed) _<br>Height of Proposed Structure                |                               |
| Name Rusty Cra                                                         | oks - Katie Loventzer                                                                                                |                                                                              |                               |
|                                                                        | No. 157 ST.                                                                                                          | New Single Family Hon Interior Remodel Other (please specify):               | Addition                      |
| City / State / Zip                                                     | 0RD Jet. CO 81502                                                                                                    | -                                                                            |                               |
| APPLICANT INFORM<br>STEVE A<br>Name <u>BENCH</u><br>Address <u>MS9</u> | MARK CM LLC                                                                                                          | *TYPE OF HOME PROPO Site Built Manufactured Home (H Other (please specify):_ | Manufactured Home (UBC)       |
| City / State / Zip                                                     | RD Jet 60 81507                                                                                                      |                                                                              | BDRM 10' WEST, add            |
| Telephone <u>970</u>                                                   | 250-7700                                                                                                             | wark in ci                                                                   | oset —                        |
|                                                                        | olan, on 8 1/2" x 11" paper, showing al<br>legress to the property, driveway loca                                    |                                                                              |                               |
| property integral ingrees                                              |                                                                                                                      | WPLETED BY PLANNING STA                                                      |                               |
| ZONE                                                                   | R-4                                                                                                                  | Maximum coverage of lot b                                                    | by structures50%              |
| SETBACKS: Front                                                        | from property line (PL)                                                                                              | Permanent Foundation Re                                                      | quired: YES_X_NO              |
| Side7from                                                              |                                                                                                                      | Floodplain Certificate Requ                                                  | uired: YESNOX                 |
| Maximum Height of S                                                    | tructure(s)35                                                                                                        | Parking Requirement                                                          |                               |
| Voting District                                                        | Driveway Location Approval (Engineer's Initi                                                                         | Special Conditions                                                           |                               |
| structure authorized b                                                 | Planning Clearance must be approve<br>y this application cannot be occupie<br>issued, if applicable, by the Building | d until a final inspection has be                                            |                               |
| ordinances, laws, regu                                                 | that I have read this application and talations or restrictions which apply to ude but not necessarily be limited to | the project. I understand that fa                                            |                               |
| <pre>Applicant Signature _</pre>                                       | Lu Scenster                                                                                                          | Date                                                                         | 3/24/2010                     |
| Planning Approval                                                      | Kat Den ap                                                                                                           | Date <u>3</u>                                                                | 129/10                        |
| Additional water and/o                                                 | or sewer tap fee(s) are required:                                                                                    | YES NO W/O No                                                                | . N sever wife                |
| Utility Accounting                                                     | Or A:                                                                                                                | Date $3 \setminus 2$                                                         | 9110                          |