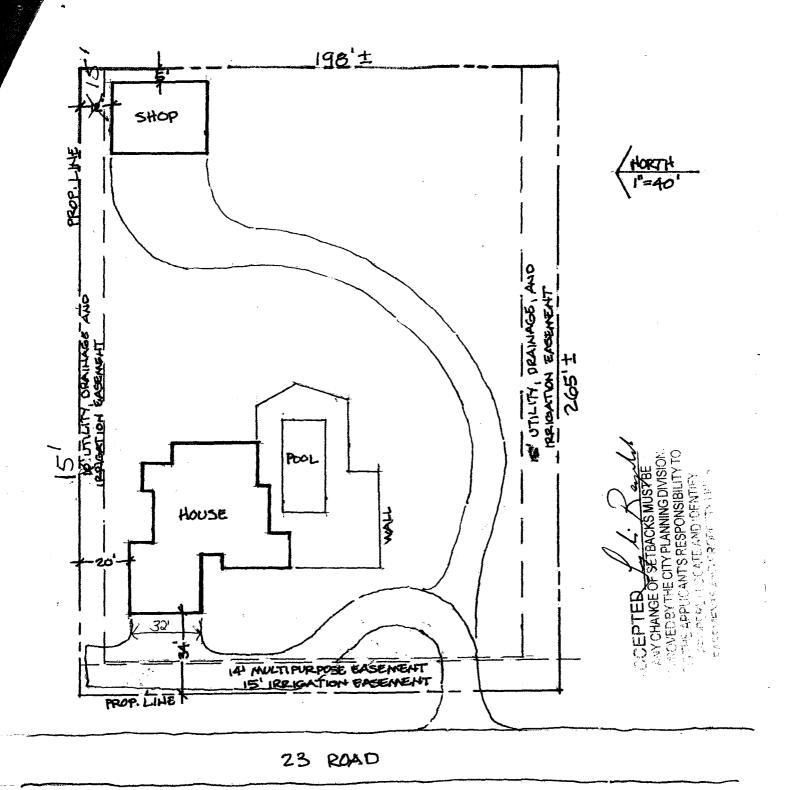

| 1000648                                                                                                                       |                                                                                                                                           |
|-------------------------------------------------------------------------------------------------------------------------------|-------------------------------------------------------------------------------------------------------------------------------------------|
| PLANNING CLE                                                                                                                  | ARANCE BLDG PERMIT NO.                                                                                                                    |
| TCP \$ (Single Family Residential and Public Works & Plann                                                                    | Cr (13.0km)                                                                                                                               |
| SIF\$                                                                                                                         | ZONING X                                                                                                                                  |
| Building Address 488 23 PD.                                                                                                   |                                                                                                                                           |
| Parcel No. 2945-172-22-001                                                                                                    | Sq. Ft. of Existing Bldgs Sq. Ft. Proposed                                                                                                |
| Subdivision LANPLICATT                                                                                                        | Sq. Ft. of Lot / Parcel 52, 270 +                                                                                                         |
| Filing Block Lot(                                                                                                             | Sq. Ft. Coverage of Lot by Structures & Impervious Surface (Total Existing & Proposed) <u> </u>                                           |
| OWNER INFORMATION:                                                                                                            | Height of Proposed Structure                                                                                                              |
| Name HENRY DRAKE                                                                                                              | _DESCRIPTION OF WORK & INTENDED USE:                                                                                                      |
| Address 555 BLUFF CT.                                                                                                         | New Single Family Home (*check type below) Interior Remodel                                                                               |
| City / State / Zip 6.1. (D 81507                                                                                              | Other (please specify): + SHOP                                                                                                            |
| APPLICANT INFORMATION:                                                                                                        | *TYPE OF HOME PROPOSED:                                                                                                                   |
| Name                                                                                                                          | X   Site Built                                                                                                                            |
| Address City / State / Zip                                                                                                    | Other (please specify):                                                                                                                   |
| City / State / Zip                                                                                                            | NOTES:                                                                                                                                    |
| Telephone                                                                                                                     |                                                                                                                                           |
| REQUIRED: One plot plan, on 8 1/2" x 11" paper, showing all                                                                   | existing & proposed structure location(s), parking, setbacks to all ion & width & all easements & rights-of-way which abut the parcel.    |
|                                                                                                                               | PLETED BY PLANNING STAFF                                                                                                                  |
| ZONE R-2                                                                                                                      | Maximum coverage of lot by structures                                                                                                     |
| SETBACKS: Front 20/25 from property line (PL)                                                                                 | Permanent Foundation Required: YESNO                                                                                                      |
| Side 15 3 from PL Rear 30 5 from PL                                                                                           | Floodplain Certificate Required: YESNO                                                                                                    |
| Maximum Height of Structure(s) 35                                                                                             | _ Parking Requirement                                                                                                                     |
| ↓ Driveway                                                                                                                    | SEP 2.8 2011                                                                                                                              |
| Voting District Location Approval(Engineer's Initia                                                                           | Special Conditions                                                                                                                        |
|                                                                                                                               | d, in writing, by the Public Works & Planning Department. The until a final inspection has been completed and a Certification Department. |
| I hereby acknowledge that I have read this application and the ordinances, laws, regulations or restrictions which apply to t | ne information is correct: Lagree to comply with any and all codes.                                                                       |
| action, which may include but not necessarily be limited to                                                                   | he project. I understand that failure to comply shall repultin (exact)                                                                    |
| Applicant Signature                                                                                                           | he project. I understand that failure to comply shall repultin (exact)                                                                    |
|                                                                                                                               | he project. I understand that failure to comply shall result in least non-use of the building(s).                                         |
| Applicant Signature  Planning Approval  Lydia Reyrolds                                                                        | he project. I understand that failure to comply shall result in least non-use of the building(s).  Date Date                              |
| Applicant Signature  Planning Approval  Lydia Reyrolds                                                                        | he project. I understand that failure to comply shall result in equal non-use of the building(s).  Date 4-6-10                            |

THAIRS OF THE STATE OF THE STAT

PLOT PLAN 488 23 ROAD HOUSE AND SHOP PROPOSAL