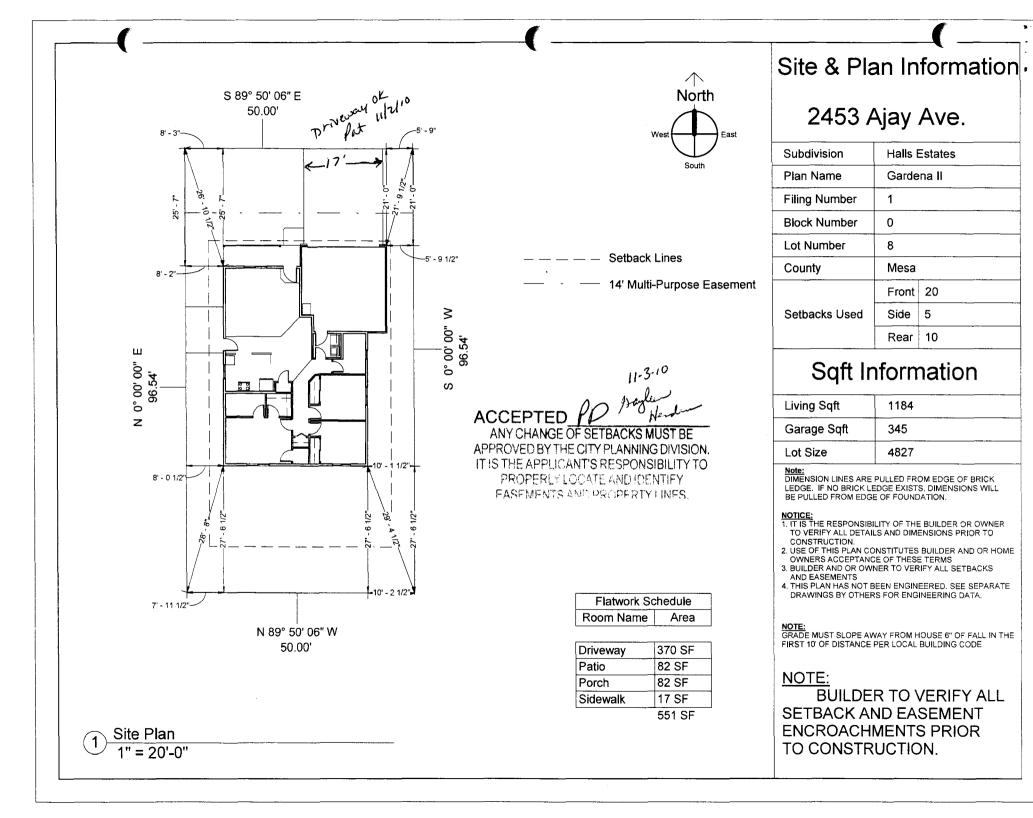

| 4                                                                                                                                                                     | PCR-2011-573 DeFerred Caes                                                                                                                                                                                                                                                                                                                                   |                                                                                                 |
|-----------------------------------------------------------------------------------------------------------------------------------------------------------------------|--------------------------------------------------------------------------------------------------------------------------------------------------------------------------------------------------------------------------------------------------------------------------------------------------------------------------------------------------------------|-------------------------------------------------------------------------------------------------|
| FEE'S /O PLANNING CLEARANCE BLDG PERMIT NO. 68480                                                                                                                     |                                                                                                                                                                                                                                                                                                                                                              | BLDG PERMIT NO. 0/8480 2                                                                        |
|                                                                                                                                                                       | TCP \$ 2,554 (Single Family Residential and Ac                                                                                                                                                                                                                                                                                                               | ccessory Structures) R Zon ing Approval                                                         |
|                                                                                                                                                                       | SIF \$ 460 Public Works & Plannin                                                                                                                                                                                                                                                                                                                            | g Department                                                                                    |
| Building Address 2453 Ainly All \$1505                                                                                                                                |                                                                                                                                                                                                                                                                                                                                                              |                                                                                                 |
|                                                                                                                                                                       | Building Address A DO TIMPTIVO                                                                                                                                                                                                                                                                                                                               | No. of Existing Bldgs No. Proposed                                                              |
|                                                                                                                                                                       | Parcel No. <u>3945-041-54-008</u>                                                                                                                                                                                                                                                                                                                            | Sq. Ft. of Existing Bldgs Sq. Ft. Proposed                                                      |
|                                                                                                                                                                       | Subdivision Halls Estates                                                                                                                                                                                                                                                                                                                                    | Sq. Ft. of Lot / Parcel                                                                         |
|                                                                                                                                                                       | Filing Block Lot                                                                                                                                                                                                                                                                                                                                             | Sq. Ft. Coverage of Lot by Structures & Impervious Surface (Total Existing & Proposed) 3080 438 |
|                                                                                                                                                                       | OWNER INFORMATION:                                                                                                                                                                                                                                                                                                                                           | Height of Proposed Structure                                                                    |
|                                                                                                                                                                       | Name (Frace Homes                                                                                                                                                                                                                                                                                                                                            | DESCRIPTION OF WORK & INTENDED USE:                                                             |
|                                                                                                                                                                       | Address 786 Valley CF                                                                                                                                                                                                                                                                                                                                        | New Single Family Home (*check type below)                                                      |
|                                                                                                                                                                       | CTID RICHE                                                                                                                                                                                                                                                                                                                                                   | Other (please specify):                                                                         |
|                                                                                                                                                                       | City / State / Zip GO CO CO COSOS                                                                                                                                                                                                                                                                                                                            |                                                                                                 |
|                                                                                                                                                                       | APPLICANT INFORMATION:                                                                                                                                                                                                                                                                                                                                       | *TYPE OF HOME PROPOSED:                                                                         |
|                                                                                                                                                                       | Name Grace, Homes                                                                                                                                                                                                                                                                                                                                            | Manufactured Home (HUD)                                                                         |
|                                                                                                                                                                       | Address 786 Valley CF                                                                                                                                                                                                                                                                                                                                        | Other (please specify):                                                                         |
|                                                                                                                                                                       | City / State / Zip G-J CO 81505                                                                                                                                                                                                                                                                                                                              | NOTES:                                                                                          |
|                                                                                                                                                                       | Telephone 970-523-5555                                                                                                                                                                                                                                                                                                                                       |                                                                                                 |
| REQUIRED: One plot plan, on 8 1/2" x 11" paper, showing all existing & proposed structure location(s), parking, setbacks to all                                       |                                                                                                                                                                                                                                                                                                                                                              |                                                                                                 |
| property lines, ingress/egress to the property, driveway location & width & all easements & rights-of-way which abu<br>THIS SECTION TO BE COMPLETED BY PLANNING STAFF |                                                                                                                                                                                                                                                                                                                                                              |                                                                                                 |
|                                                                                                                                                                       | ZONE R-8                                                                                                                                                                                                                                                                                                                                                     | Maximum coverage of lot by structures70 20                                                      |
|                                                                                                                                                                       | SETBACKS: Front 20 from property line (PL)                                                                                                                                                                                                                                                                                                                   | Permanent Foundation Required: YES_X_NO                                                         |
|                                                                                                                                                                       | Side from PL Rear from PL                                                                                                                                                                                                                                                                                                                                    | Floodplain Certificate Required YES NO                                                          |
|                                                                                                                                                                       | Maximum Height of Structure(s)40                                                                                                                                                                                                                                                                                                                             | Parking Requirement                                                                             |
|                                                                                                                                                                       | Voting District Driveway<br>Location Approval(Engineer's Initials)                                                                                                                                                                                                                                                                                           | Special Conditions                                                                              |
|                                                                                                                                                                       | Modifications to this Planning Clearance must be approved, in writing, by the Public Works & Planning Department. The structure authorized by this application cannot be occupied until a final inspection has been completed and a Certificate of Occupancy has been issued, if applicable, by the Building Department.                                     |                                                                                                 |
|                                                                                                                                                                       | I hereby acknowledge that I have read this application and the information is correct; I agree to comply with any and all codes, ordinances, laws, regulations or restrictions which apply to the project. I understand that failure to comply shall result in legal action, which may include but not necessarily be limited to non-use of the building(s). |                                                                                                 |
| Applicant Signatore MMACO Roualfl Date 10-26-2010                                                                                                                     |                                                                                                                                                                                                                                                                                                                                                              |                                                                                                 |
|                                                                                                                                                                       | Planning Approval B Baufer Norderson                                                                                                                                                                                                                                                                                                                         | Date1- 3 - 10                                                                                   |
| Additional water and/or sewer tap fee(s) are required: YES NQ W/O No, (809                                                                                            |                                                                                                                                                                                                                                                                                                                                                              |                                                                                                 |
| ŀ                                                                                                                                                                     | Utility Accounting the actual                                                                                                                                                                                                                                                                                                                                | Date 11-29-10                                                                                   |