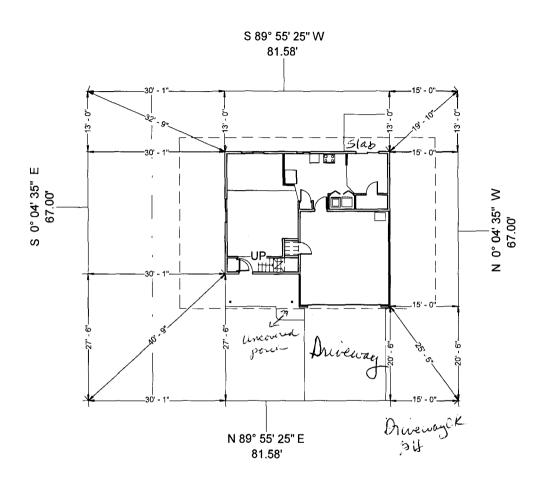

Setback Lines

14' Multi-Purpose Easement

APPROVED BY THE CITY OF MANING DOVE.

IT IS THE APPLICANTED DO LOS OFF

Site Plan

1" = 20'-0"

| Flatwork Schedule |      |  |  |  |
|-------------------|------|--|--|--|
| Room Name         | Area |  |  |  |

| Driveway | 369 SF |
|----------|--------|
| Patio    | 82 SF  |
| Porch    | 139 SF |
|          | 590 SF |

Site & Plan Information

404 Allison Way

| Subdivision   | River Run |
|---------------|-----------|
| Plan Name     | Artemis   |
|               |           |
| Filing Number | 1         |
| Block Number  | 2         |
| Lot Number    | 4         |
| County        | Mesa      |
|               | Front 15  |
| Setbacks Used | Side 5    |
|               | Rear 25   |

## **Sqft Information**

| Living Sqft | 1470        |
|-------------|-------------|
| Garage Sqft | 409         |
| Lot Size    | 5,465 Sqft. |

DIMENSION LINES ARE PULLED FROM EDGE OF BRICK LEDGE. IF NO BRICK LEDGE EXISTS, DIMENSIONS WILL BE PULLED FROM EDGE OF FOUNDATION.

- NOTICE:

  1. IT IS THE RESPONSIBILITY OF THE BUILDER OR OWNER TO VERIFY ALL DETAILS AND DIMENSIONS PRIOR TO CONSTRUCTION.
- 2. USE OF THIS PLAN CONSTITUTES BUILDER AND OR HOME OWNERS ACCEPTANCE OF THESE TERMS
- 3. BUILDER AND OR OWNER TO VERIFY ALL SETBACKS AND EASEMENTS
- THIS PLAN HAS NOT BEEN ENGINEERED. SEE SEPARATE DRAWINGS BY OTHERS FOR ENGINEERING DATA.

GRADE MUST SLOPE AWAY FROM HOUSE 6" OF FALL IN THE FIRST 10' OF DISTANCE PER LOCAL BUILDING CODE

## NOTE:

**BUILDER TO VERIFY ALL** SETBACK AND EASEMENT **ENCROACHMENTS PRIOR** TO CONSTRUCTION.