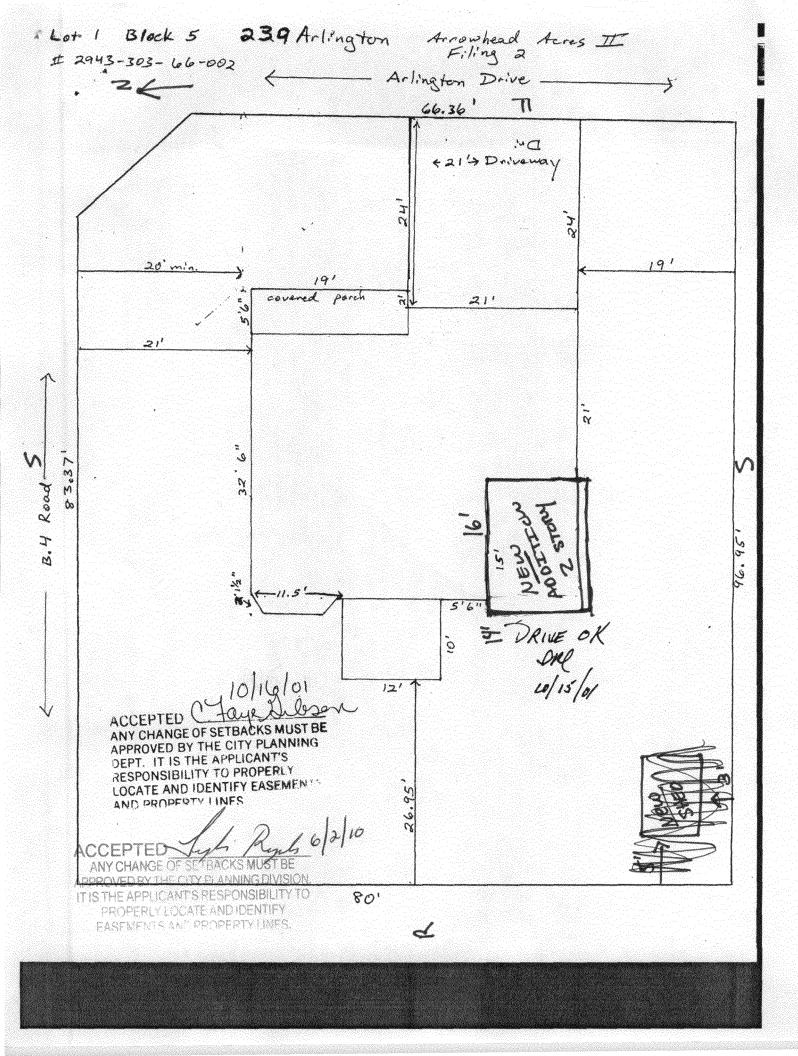

|                                               | CLEARANCE BLDG PERMIT NO.                                                                                                                                               |  |  |  |
|-----------------------------------------------|-------------------------------------------------------------------------------------------------------------------------------------------------------------------------|--|--|--|
| TCP \$ (Single Family Residential             | and Accessory Structures)                                                                                                                                               |  |  |  |
| SIF \$ Public Works &                         | Planning Department                                                                                                                                                     |  |  |  |
|                                               |                                                                                                                                                                         |  |  |  |
| Building Address 239 Activistical Dr          | No. of Existing Bldgs No. Proposed                                                                                                                                      |  |  |  |
| Parcel No. 2943-303-66.002                    | Sq. Ft. of Existing Bldgs Sq. Ft. Proposed                                                                                                                              |  |  |  |
| Subdivision Armacheria Acces 11               | Sq. Ft. of Lot / Parcel                                                                                                                                                 |  |  |  |
| Filing Block Lot                              | Sq. Ft. Coverage of Lot by Structures & Impervious Surface                                                                                                              |  |  |  |
|                                               | (Total Existing & Proposed)                                                                                                                                             |  |  |  |
| OWNER INFORMATION:                            | Height of Proposed Structure                                                                                                                                            |  |  |  |
| Name Junes South                              | DESCRIPTION OF WORK & INTENDED USE:                                                                                                                                     |  |  |  |
|                                               | New Single Family Home (*check type below)                                                                                                                              |  |  |  |
| Address 239 Arington De                       | Interior Remodel                                                                                                                                                        |  |  |  |
| City / State / $G \downarrow C \odot$         | X Charles a specify): Sheep                                                                                                                                             |  |  |  |
| APPLICANT INFORMATION:                        | *TYPE OF HOME PROPOSED:                                                                                                                                                 |  |  |  |
|                                               | Site Built Manufactured Home (UBC)                                                                                                                                      |  |  |  |
| Name JAMES SMITH                              | Manufactured Home (HUD)                                                                                                                                                 |  |  |  |
| Address 239 ARINGTON Dr                       | Other (please specify):                                                                                                                                                 |  |  |  |
| City / State / Gal CO                         | NOTES:                                                                                                                                                                  |  |  |  |
| Telephone (970) 433 - 2422                    |                                                                                                                                                                         |  |  |  |
|                                               | xisting & proposed structure location(s), parking, setbacks to all<br>on & width & all easements & rights-of-way which abut the parcel.                                 |  |  |  |
|                                               | PLETED BY PLANNING STAFF                                                                                                                                                |  |  |  |
| ZONE R.S                                      | Maximum coverage of lot by structures $66^{\circ}$                                                                                                                      |  |  |  |
| SETBACKS: Front 20/25 from property line (PL) | Permanent Foundation Required: YES NO                                                                                                                                   |  |  |  |
| Side 5/3 from PL Rear 25/5 from PL            | Floodplain Certificate Required: YESNO                                                                                                                                  |  |  |  |
| Maximum Height of Structure(s)                | Parking Requirement                                                                                                                                                     |  |  |  |
| Voting District Driveway Location Approval    | Special Conditions                                                                                                                                                      |  |  |  |
|                                               | in writing, by the Public Works & Planning Department. The until a final inspection has been completed and a Certificate of                                             |  |  |  |
|                                               | information is correct; I agree to comply with any and all codes,<br>e project. I understand that failure to comply shall result in legal<br>on-use of the building(s). |  |  |  |
| Applicant Signature                           | $ Date - \frac{6/2/10}{510}$                                                                                                                                            |  |  |  |
| Diaming Association 1                         | NUNCY CALLON CONST                                                                                                                                                      |  |  |  |