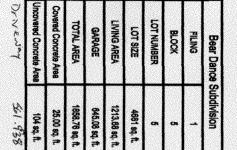

Bear Dance Drive Driveway OK Pat 11/23/10 .07'69 M\_EE.90.00N EASEMENT 14" MULTI-PURPOSE S89°54'27"W S89°54'27"W 87.58 87.58 Uncovered Concrete 10, EUZENENL 23.40 MJEE.GO.00N

ACCEPTED Lat Oudy 1/23/10
ANY CHANGE OF SETBACKS MUST BE
APPROVED BY THE CITY PLANNING DIVISION.
IT IS THE APPLICANT'S RESPONSIBILITY TO
PROPERLY LOCATE AND IDENTIFY
EASEMFILES AND THE SET OF THE SE