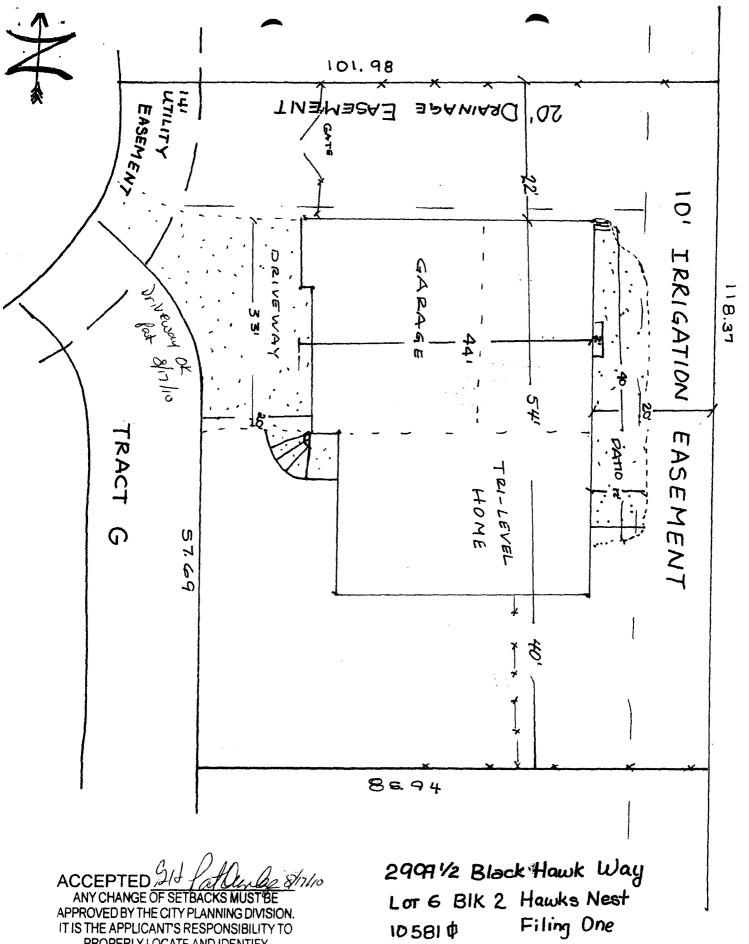

| Building Address 29991/2 Black Hawkliby                         | No. of Existing Bldgs No. Proposed                                                                                                                           |  |  |  |
|-----------------------------------------------------------------|--------------------------------------------------------------------------------------------------------------------------------------------------------------|--|--|--|
| Parcel No. 2943-321-25-006                                      | Sq. Ft. of Existing Bldgs Sq. Ft. Proposed 12840                                                                                                             |  |  |  |
| Subdivision Hawks Nest                                          | Sq. Ft. of Lot / Parcel 10,581                                                                                                                               |  |  |  |
| Filing Ore Block 2 Lot 6                                        | Sq. Ft. Coverage of Lot by Structures & Impervious Surface                                                                                                   |  |  |  |
| OWNER INFORMATION:                                              | (Total Existing & Proposed) 4 COO  Height of Proposed Structure 35'                                                                                          |  |  |  |
| Name 30 Rd LLC                                                  | DESCRIPTION OF WORK & INTENDED USE:                                                                                                                          |  |  |  |
| Address 710 5154                                                | New Single Family Home (*check type below) Interior Remodel Addition                                                                                         |  |  |  |
| City / State / Zip GS CD 21501                                  | Other (please specify):                                                                                                                                      |  |  |  |
| APPLICANT INFORMATION:                                          | *TYPE OF HOME PROPOSED:                                                                                                                                      |  |  |  |
| Name Steady Const LC                                            | Site Built Manufactured Home (UBC) Manufactured Home (HUD)                                                                                                   |  |  |  |
| Address 741 25 Rd                                               | Other (please specify):                                                                                                                                      |  |  |  |
| City / State / Zip G5 CO SID                                    | NOTES:                                                                                                                                                       |  |  |  |
| Telephone 250 7244                                              |                                                                                                                                                              |  |  |  |
|                                                                 | risting & proposed structure location(s), parking, setbacks to all                                                                                           |  |  |  |
| nronorty linge ingross/paress to the property driveway location |                                                                                                                                                              |  |  |  |
|                                                                 | n & width & all easements & rights-of-way which abut the parcel.  LETED BY PLANNING STAFF                                                                    |  |  |  |
| THIS SECTION TO BE COMP                                         | LETED BY PLANNING STAFF                                                                                                                                      |  |  |  |
|                                                                 | Maximum coverage of lot by structures                                                                                                                        |  |  |  |
| THIS SECTION TO BE COMP                                         | LETED BY PLANNING STAFF                                                                                                                                      |  |  |  |
| THIS SECTION TO BE COMP  ZONE                                   | Maximum coverage of lot by structures                                                                                                                        |  |  |  |
| THIS SECTION TO BE COMP  ZONE                                   | Maximum coverage of lot by structures 50%  Permanent Foundation Required: YES NO Floodplain Certificate Required: YES NO |  |  |  |
| THIS SECTION TO BE COMP  ZONE                                   | Maximum coverage of lot by structures                                                                                                                        |  |  |  |
| THIS SECTION TO BE COMP  ZONE                                   | Maximum coverage of lot by structures                                                                                                                        |  |  |  |
| THIS SECTION TO BE COMP  ZONE                                   | Maximum coverage of lot by structures                                                                                                                        |  |  |  |
| THIS SECTION TO BE COMP  ZONE                                   | Maximum coverage of lot by structures                                                                                                                        |  |  |  |
| THIS SECTION TO BE COMP  ZONE                                   | Maximum coverage of lot by structures                                                                                                                        |  |  |  |