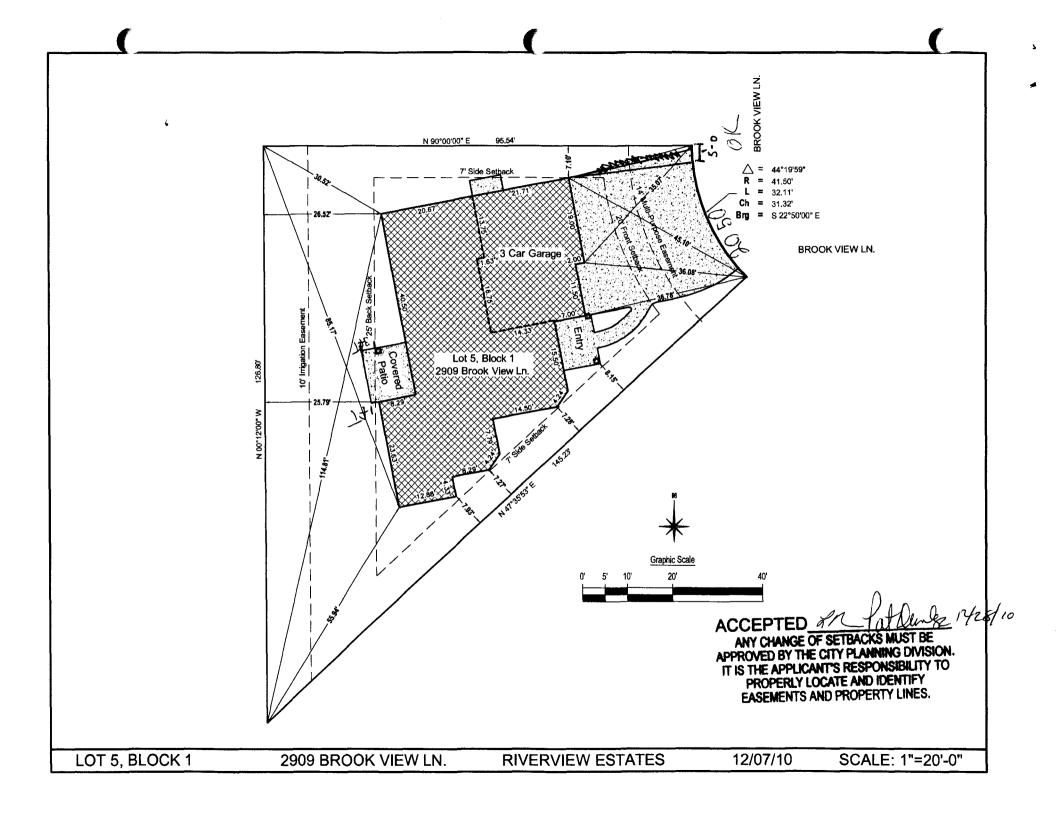

|                                                                                                                                                                                                                                                                       | BLDG PERMIT NO.                                |
|-----------------------------------------------------------------------------------------------------------------------------------------------------------------------------------------------------------------------------------------------------------------------|------------------------------------------------|
| TCP \$ $2, 554$ (Single Family Residential and Accessory Structures)                                                                                                                                                                                                  | PCR -2011-525                                  |
| SIF \$ 460 Public Works & Planning Department                                                                                                                                                                                                                         | PCR -2011-525<br>Receipt # 30-089              |
| Building Address <u>2909 Brook Frew LN.</u> No. of Existing Bldgs                                                                                                                                                                                                     | -0- No. Proposed                               |
| Parcel No. 2943-292-36-005 Sq. Ft. of Existing Blo                                                                                                                                                                                                                    | dgs -0 - Sq. Ft. Proposed 1927                 |
| Subdivision <u>RIVER VIEW ESTATE</u> Sq. Ft. of Lot / Parcel                                                                                                                                                                                                          | 8135 4                                         |
| Filing Block Lot Sq. Ft. Coverage of L                                                                                                                                                                                                                                | ot by Structures & Impervious Surface          |
| OWNER INFORMATION: Height of Proposed S                                                                                                                                                                                                                               |                                                |
|                                                                                                                                                                                                                                                                       | WORK & INTENDED USE:                           |
| Address 2350 6 Road Interior Remode                                                                                                                                                                                                                                   | nily Home (*check type below)                  |
| City / State / Zip Grand Jct Co 8/505                                                                                                                                                                                                                                 | pecify):                                       |
| APPLICANT INFORMATION:                                                                                                                                                                                                                                                |                                                |
| Name Blue Smk Comst Sundance Manufactured H                                                                                                                                                                                                                           |                                                |
| Address 2350 6 ROAD Other (please sp                                                                                                                                                                                                                                  | ecity):                                        |
| City / State / Zip CANATER Co 8/505 NOTES: NEE                                                                                                                                                                                                                        | O ACCO Approver                                |
| Telephone 970-255-8853 640-4325                                                                                                                                                                                                                                       | 11                                             |
| مرحدي<br>REQUIRED: One plot plan, on 8 1/2" x 11" paper, showing all existing & proposed sti<br>property lines, ingress/egress to the property, driveway location & width & all easem                                                                                 |                                                |
| THIS SECTION TO BE COMPLETED BY PLANNI                                                                                                                                                                                                                                | NG STAFF                                       |
| ZONE <u>R-4</u> Maximum coverage                                                                                                                                                                                                                                      | e of lot by structures $50^{2}$                |
| SETBACKS: Front $\frac{\partial C}{\partial S}$ from property line (PL) Permanent Foundation                                                                                                                                                                          | tion Required: YES <u></u> NO                  |
| Side $7/3$ from PL Rear $37/5$ from PL Floodplain Certifica                                                                                                                                                                                                           | te Required: YESNO                             |
| Maximum Height of Structure(s) 4C Parking Requireme                                                                                                                                                                                                                   | nt                                             |
| Driveway                                                                                                                                                                                                                                                              | PAIL                                           |
| Voting District Location Approval Special Conditions (Engineer's Initials)                                                                                                                                                                                            | DEC 28 2016                                    |
| Modifications to this Planning Clearance must be approved, in writing, by the Pu structure authorized by this application cannot be occupied until a final inspection Occupancy has been issued, if applicable, by the Building Department.                           |                                                |
| I hereby acknowledge that I have read this application and the information is correct<br>ordinances, laws, regulations or restrictions which apply to the project. I understan<br>action, which may include but not necessarily be limited to non-use of the building | d that failure to comply shall result in legal |
| Applicant Signature Applicant Signature Date                                                                                                                                                                                                                          | in lin lin                                     |
|                                                                                                                                                                                                                                                                       |                                                |
| Planning Approval M fait Olm B Date                                                                                                                                                                                                                                   | = 12/28/10                                     |
|                                                                                                                                                                                                                                                                       | = 12/28/10<br>N/O No.                          |