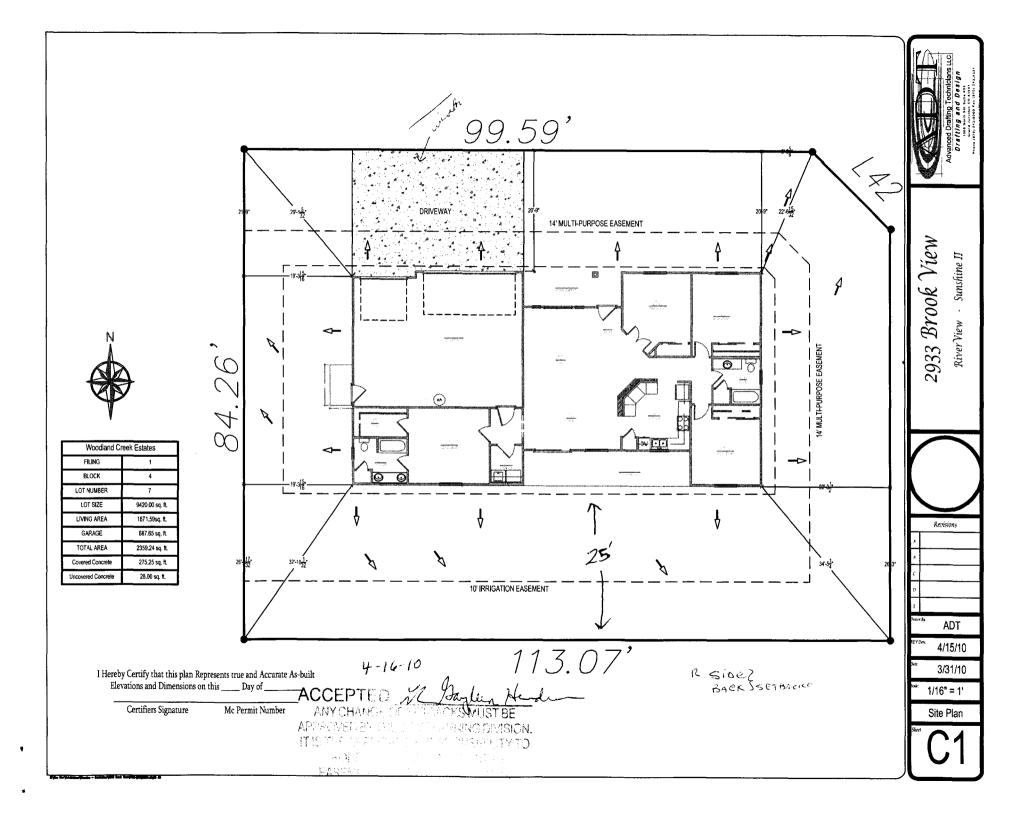

## **Public Works & Planning Department**

| Building Address 2933 Brook View LN.                                                                                            | No. of Existing Bldgs No. Proposed/                                                                                                                                                                                                                                                                                                                                                                                                                                                                    |
|---------------------------------------------------------------------------------------------------------------------------------|--------------------------------------------------------------------------------------------------------------------------------------------------------------------------------------------------------------------------------------------------------------------------------------------------------------------------------------------------------------------------------------------------------------------------------------------------------------------------------------------------------|
| Parcel No. 2943 - 292 - 40 - 007                                                                                                | Sq. Ft. of Existing Bldgs 0 - Sq. Ft. Proposed 2360                                                                                                                                                                                                                                                                                                                                                                                                                                                    |
| Subdivision RIVERVIEW ESTATES                                                                                                   | Sq. Ft. of Lot / Parcel                                                                                                                                                                                                                                                                                                                                                                                                                                                                                |
| Filing $\mathcal{L}$ Block $\mathcal{L}$ Lot $\mathcal{L}$                                                                      | Sq. Ft. Coverage of Lot by Structures & Impervious Surface                                                                                                                                                                                                                                                                                                                                                                                                                                             |
| OWNER INFORMATION:                                                                                                              | (Total Existing & Proposed) 2635 2866 Height of Proposed Structure 15                                                                                                                                                                                                                                                                                                                                                                                                                                  |
| Name SONSHINE II  Address 2350 G ROAD  City / State / Zip Grand Jct Co 8/505                                                    | New Single Family Home (*check type below) Interior Remodel Other (please specify):                                                                                                                                                                                                                                                                                                                                                                                                                    |
| APPLICANT INFORMATION:                                                                                                          | *TYPE OF HOME PROPOSED:                                                                                                                                                                                                                                                                                                                                                                                                                                                                                |
| Name SONSHINE II                                                                                                                | Site Built                                                                                                                                                                                                                                                                                                                                                                                                                                                                                             |
| Address 2350 6 ROAD                                                                                                             | Other (prease specify)                                                                                                                                                                                                                                                                                                                                                                                                                                                                                 |
| City / State / Zip GRANDJCT Co 8/505                                                                                            | NOTES:                                                                                                                                                                                                                                                                                                                                                                                                                                                                                                 |
| Telephone 970 - 255 - 8853                                                                                                      |                                                                                                                                                                                                                                                                                                                                                                                                                                                                                                        |
| DECLUDED 0 1 1 1 0 1 0 1 1 1 1 1 1 1 1 1 1 1 1                                                                                  | data a financia de la constante                                                                                                                                                                                                                                                                                                                                                                                        |
| REQUIRED: One plot plan, on 8 1/2" x 11" paper, showing all exproperty lines, ingress/egress to the property, driveway location | cisting & proposed structure location(s), parking, setbacks to all<br>n & width & all easements & rights-of-way which abut the parcel.                                                                                                                                                                                                                                                                                                                                                                 |
| property lines, ingress/egress to the property, driveway location                                                               |                                                                                                                                                                                                                                                                                                                                                                                                                                                                                                        |
| property lines, ingress/egress to the property, driveway location  THIS SECTION TO BE COMP  ZONE                                | n & width & all easements & rights-of-way which abut the parcel.                                                                                                                                                                                                                                                                                                                                                                                                                                       |
| property lines, ingress/egress to the property, driveway location THIS SECTION TO BE COMP                                       | n & width & all easements & rights-of-way which abut the parcel.  LETED BY PLANNING STAFF                                                                                                                                                                                                                                                                                                                                                                                                              |
| property lines, ingress/egress to the property, driveway location  THIS SECTION TO BE COMP  ZONE                                | LETED BY PLANNING STAFF  Maximum coverage of lot by structures                                                                                                                                                                                                                                                                                                                                                                                                                                         |
| THIS SECTION TO BE COMP  ZONE                                                                                                   | Maximum coverage of lot by structures  Permanent Foundation Required: YESNO                                                                                                                                                                                                                                                                                                                                                                                                                            |
| THIS SECTION TO BE COMP  ZONE                                                                                                   | Maximum coverage of lot by structures  Permanent Foundation Required: YESNO  Floodplain Certificate Required: YESNO                                                                                                                                                                                                                                                                                                                                                                                    |
| THIS SECTION TO BE COMP  ZONE                                                                                                   | LETED BY PLANNING STAFF  Maximum coverage of lot by structures  Permanent Foundation Required: YESNO  Floodplain Certificate Required: YESNO  Parking Requirement  Special Conditions  in writing, by the Public Works & Planning Department. The ntil a final inspection has been completed and a Certificate of                                                                                                                                                                                      |
| THIS SECTION TO BE COMP  ZONE                                                                                                   | LETED BY PLANNING STAFF  Maximum coverage of lot by structures  Permanent Foundation Required: YESNO  Floodplain Certificate Required: YESNO  Parking Requirement  Special Conditions  in writing, by the Public Works & Planning Department. The ntil a final inspection has been completed and a Certificate of partment.  information is correct; I agree to comply with any and all codes, project. I understand that failure to comply shall result in legal n-use of the building(s).            |
| THIS SECTION TO BE COMP  ZONE                                                                                                   | LETED BY PLANNING STAFF  Maximum coverage of lot by structures  Permanent Foundation Required: YES NO  Floodplain Certificate Required: YES NO  Parking Requirement  Special Conditions  in writing, by the Public Works & Planning Department. The ntil a final inspection has been completed and a Certificate of partment.  information is correct; I agree to comply with any and all codes, project. I understand that failure to comply shall result in legal                                    |
| THIS SECTION TO BE COMP  ZONE                                                                                                   | LETED BY PLANNING STAFF  Maximum coverage of lot by structures  Permanent Foundation Required: YESNO  Floodplain Certificate Required: YESNO  Parking Requirement  Special Conditions  in writing, by the Public Works & Planning Department. The ntil a final inspection has been completed and a Certificate of partment.  information is correct; I agree to comply with any and all codes, project. I understand that failure to comply shall result in legal n-use of the building(s).            |
| THIS SECTION TO BE COMP  ZONE                                                                                                   | Maximum coverage of lot by structures  Permanent Foundation Required: YES NO  Floodplain Certificate Required: YES NO  Parking Requirement  Special Conditions  in writing, by the Public Works & Planning Department. The ntil a final inspection has been completed and a Certificate of partment.  information is correct; I agree to comply with any and all codes, project. I understand that failure to comply shall result in legal n-use of the building(s).  Date  1 15 2010  Date  1 15 2010 |