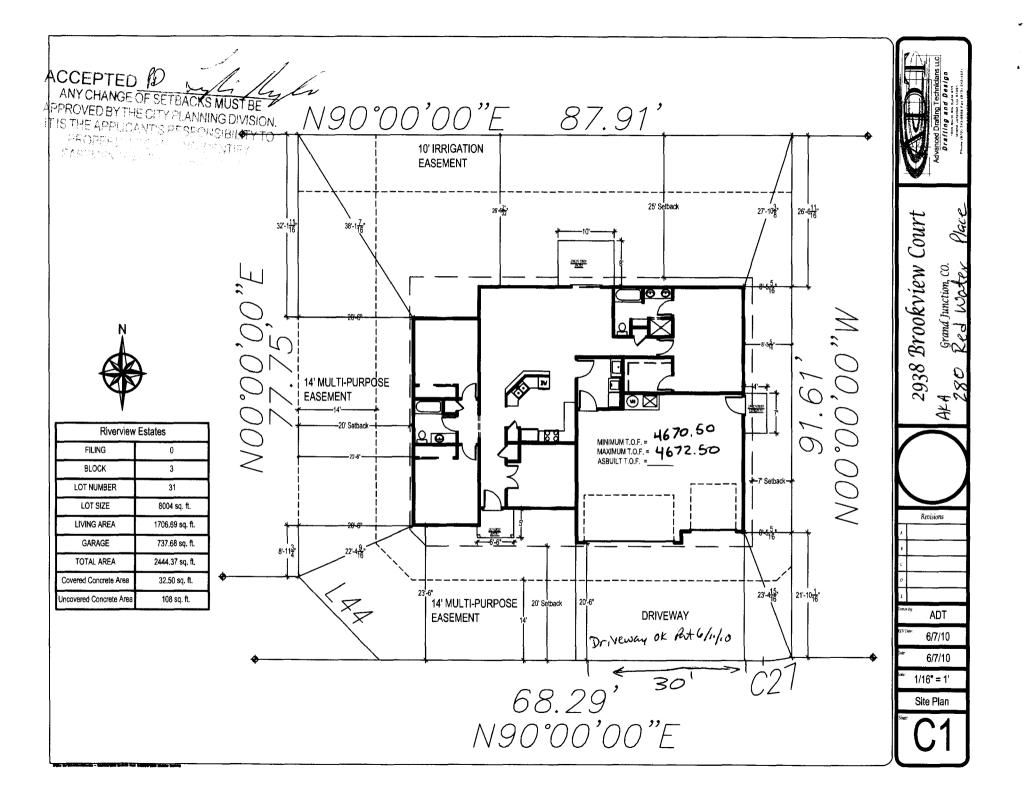

| FEE'S 10 PLANNING CLEA                                                                                                                                                                                                                                                                                                                                       | ARANCE BLDG PERMIT NO.                                                                                                                 |
|--------------------------------------------------------------------------------------------------------------------------------------------------------------------------------------------------------------------------------------------------------------------------------------------------------------------------------------------------------------|----------------------------------------------------------------------------------------------------------------------------------------|
| TCP \$ 2554 (Single Family Residential and A                                                                                                                                                                                                                                                                                                                 | ccessory Structures)                                                                                                                   |
| SIF\$ 460 00 Public Works & Plannir                                                                                                                                                                                                                                                                                                                          | <del></del>                                                                                                                            |
| 14 280 Red Wester P/. 14                                                                                                                                                                                                                                                                                                                                     | 6.17-10                                                                                                                                |
| Building Address 2938 BrookView C                                                                                                                                                                                                                                                                                                                            | No. of Existing Bldgs No. Proposed/                                                                                                    |
| Parcel No. 2943 - 292 - 38 - 031                                                                                                                                                                                                                                                                                                                             | Sq. Ft. of Existing Bldgs O Sq. Ft. Proposed 2,444.37                                                                                  |
| Subdivision Riverview Estates                                                                                                                                                                                                                                                                                                                                | Sq. Ft. of Lot / Parcel 8004 8015                                                                                                      |
| Filing / Block 3 Lot 3 /_                                                                                                                                                                                                                                                                                                                                    | Sq. Ft. Coverage of Lot by Structures & Impervious Surface (Total Existing & Proposed) 3, 229 ft <sup>2</sup>                          |
| OWNER INFORMATION:                                                                                                                                                                                                                                                                                                                                           | Height of Proposed Structure 20                                                                                                        |
| Name Sonshine II Const.                                                                                                                                                                                                                                                                                                                                      | DESCRIPTION OF WORK & INTENDED USE:                                                                                                    |
| Address 2350 G Road                                                                                                                                                                                                                                                                                                                                          | New Single Family Home (*check type below) Interior Remodel Addition                                                                   |
|                                                                                                                                                                                                                                                                                                                                                              | Other (please specify):                                                                                                                |
| City/State/Zip Grand Junction/0/815                                                                                                                                                                                                                                                                                                                          | 25                                                                                                                                     |
| APPLICANT INFORMATION:                                                                                                                                                                                                                                                                                                                                       | *TYPE OF HOME PROPOSED:                                                                                                                |
| Name Chronos Hones UC                                                                                                                                                                                                                                                                                                                                        | Site Built                                                                                                                             |
| Address 2987 Fence 25 In                                                                                                                                                                                                                                                                                                                                     | Other (please specify):                                                                                                                |
| City/State/Zip Grand Jet Co 8/505                                                                                                                                                                                                                                                                                                                            | NOTES: JUN 1 4 2977.                                                                                                                   |
| 600 110 1100                                                                                                                                                                                                                                                                                                                                                 |                                                                                                                                        |
|                                                                                                                                                                                                                                                                                                                                                              |                                                                                                                                        |
|                                                                                                                                                                                                                                                                                                                                                              | xisting & proposed structure location(s), parking, setbacks to all<br>n & width & all easements & rights-of-way which abut the parcel. |
|                                                                                                                                                                                                                                                                                                                                                              | LETED BY PLANNING STAFF                                                                                                                |
| zone <u> </u>                                                                                                                                                                                                                                                                                                                                                | Maximum coverage of lot by structures                                                                                                  |
| SETBACKS: Front $20$ from property line (PL)                                                                                                                                                                                                                                                                                                                 | Permanent Foundation Required: YES_X_NO                                                                                                |
| Side 7 from PL Rear 25 from PL                                                                                                                                                                                                                                                                                                                               | Floodplain Certificate Required: YESNOX_                                                                                               |
| Maximum Height of Structure(s)                                                                                                                                                                                                                                                                                                                               | Parking Requirement 2                                                                                                                  |
| Voting District <u>E</u> Driveway Location Approval <u>FO</u> (Engineer's Initials                                                                                                                                                                                                                                                                           | Special Conditions                                                                                                                     |
|                                                                                                                                                                                                                                                                                                                                                              | in writing, by the Public Works & Planning Department. The until a final inspection has been completed and a Certificate of epartment. |
| I hereby acknowledge that I have read this application and the information is correct; I agree to comply with any and all codes, ordinances, laws, regulations or restrictions which apply to the project. I understand that failure to comply shall result in legal action, which may include but not necessarily be limited to non-use of the building(s). |                                                                                                                                        |
| Applicant Signature                                                                                                                                                                                                                                                                                                                                          | Date 6/11/10                                                                                                                           |
| Planning Approval R                                                                                                                                                                                                                                                                                                                                          | Date                                                                                                                                   |
| Additional water and/or sewer tap fee(s) are required:                                                                                                                                                                                                                                                                                                       | NO WONO. 21718 CMSD                                                                                                                    |
| Utility Accounting Q                                                                                                                                                                                                                                                                                                                                         | Date ( ) \ \ \ \ \ \ \ \ \ \ \ \ \ \ \ \ \ \                                                                                           |
| VALID FOR OWN MONTHS FROM BATE OF 1001 14105 (6)                                                                                                                                                                                                                                                                                                             |                                                                                                                                        |