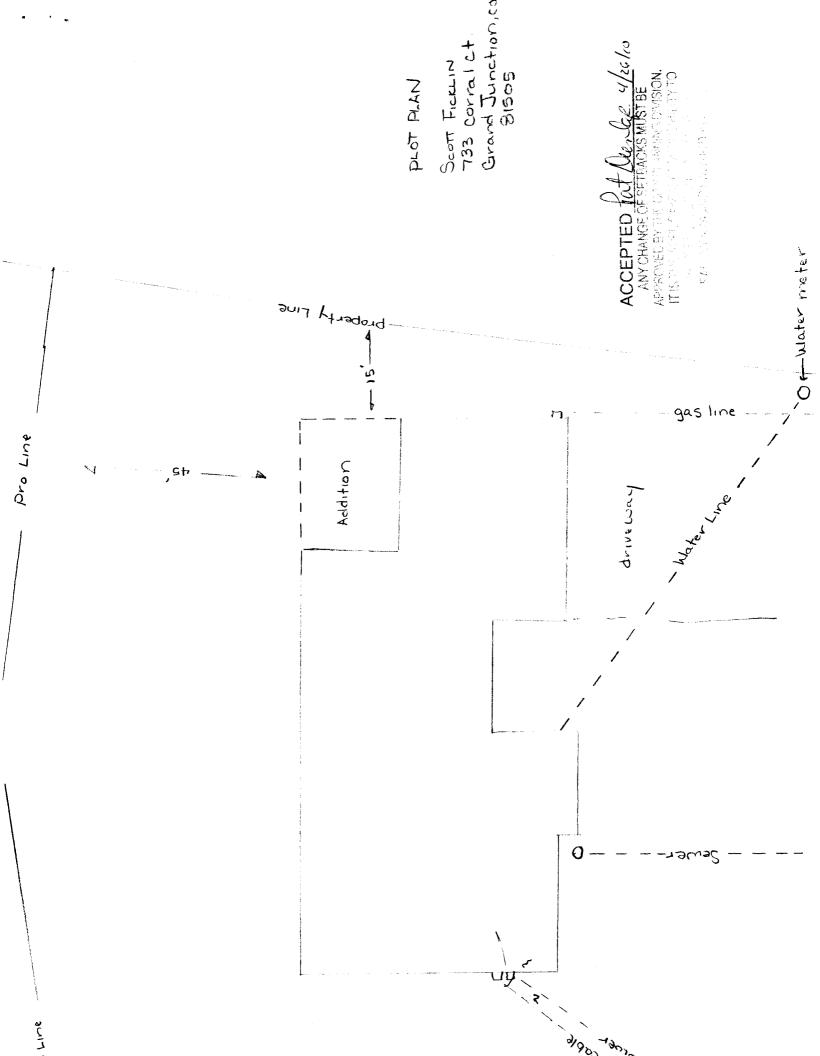

## **Public Works & Planning Department**

11218-0

| Building Address 133 Cerral C                                                                                                                                                                                                                                                                                                                                                                                                                                                                                                                                                          | No. of Existing Bldgs / No. Proposed /                                                                                                                                                                                                                                                                                                                                                                                                                                   |
|----------------------------------------------------------------------------------------------------------------------------------------------------------------------------------------------------------------------------------------------------------------------------------------------------------------------------------------------------------------------------------------------------------------------------------------------------------------------------------------------------------------------------------------------------------------------------------------|--------------------------------------------------------------------------------------------------------------------------------------------------------------------------------------------------------------------------------------------------------------------------------------------------------------------------------------------------------------------------------------------------------------------------------------------------------------------------|
| Parcel No. 2701 - 344 - 11 - 004                                                                                                                                                                                                                                                                                                                                                                                                                                                                                                                                                       | Sq. Ft. of Existing Bldgs 189 Sq. Ft. Proposed 180                                                                                                                                                                                                                                                                                                                                                                                                                       |
| Subdivision Wilson Ranch                                                                                                                                                                                                                                                                                                                                                                                                                                                                                                                                                               | Sq. Ft. of Lot / Parcel 191 8, 3, 7, 76, 42                                                                                                                                                                                                                                                                                                                                                                                                                              |
|                                                                                                                                                                                                                                                                                                                                                                                                                                                                                                                                                                                        |                                                                                                                                                                                                                                                                                                                                                                                                                                                                          |
| Filing Block Lot 4                                                                                                                                                                                                                                                                                                                                                                                                                                                                                                                                                                     | Sq. Ft. Coverage of Lot by Structures & Impervious Surface (Total Existing & Proposed) 2574                                                                                                                                                                                                                                                                                                                                                                              |
| OWNER INFORMATION:                                                                                                                                                                                                                                                                                                                                                                                                                                                                                                                                                                     | Height of Proposed Structure                                                                                                                                                                                                                                                                                                                                                                                                                                             |
| Name Scott Ficklin                                                                                                                                                                                                                                                                                                                                                                                                                                                                                                                                                                     | DESCRIPTION OF WORK & INTENDED USE:                                                                                                                                                                                                                                                                                                                                                                                                                                      |
| Address 733 Corral Ct.                                                                                                                                                                                                                                                                                                                                                                                                                                                                                                                                                                 | New Single Family Home (*check type below) Interior Remodel  Addition                                                                                                                                                                                                                                                                                                                                                                                                    |
| City/State/Zip Crand Junction, Co 81500                                                                                                                                                                                                                                                                                                                                                                                                                                                                                                                                                | l I Other (please specify): / と X / 3                                                                                                                                                                                                                                                                                                                                                                                                                                    |
| APPLICANT INFORMATION:                                                                                                                                                                                                                                                                                                                                                                                                                                                                                                                                                                 | *TYPE OF HOME PROPOSED:                                                                                                                                                                                                                                                                                                                                                                                                                                                  |
| Name Scott Ficklin                                                                                                                                                                                                                                                                                                                                                                                                                                                                                                                                                                     | Site Built Manufactured Home (UBC) Manufactured Home (HUD)                                                                                                                                                                                                                                                                                                                                                                                                               |
| Address 733 corval ct                                                                                                                                                                                                                                                                                                                                                                                                                                                                                                                                                                  | Other (please specify):                                                                                                                                                                                                                                                                                                                                                                                                                                                  |
| City / State / Zip G. J. Co SISO5                                                                                                                                                                                                                                                                                                                                                                                                                                                                                                                                                      | NOTES:                                                                                                                                                                                                                                                                                                                                                                                                                                                                   |
| Telephone 970 - 210 - 5530                                                                                                                                                                                                                                                                                                                                                                                                                                                                                                                                                             |                                                                                                                                                                                                                                                                                                                                                                                                                                                                          |
| REQUIRED: One plot plan, on 8 1/2" x 11" paper, showing all ex                                                                                                                                                                                                                                                                                                                                                                                                                                                                                                                         | risting & proposed structure location(s), parking, setbacks to all                                                                                                                                                                                                                                                                                                                                                                                                       |
| property lines, ingress/egress to the property, driveway location                                                                                                                                                                                                                                                                                                                                                                                                                                                                                                                      | n & width & all easements & rights-of-way which abut the parcel.                                                                                                                                                                                                                                                                                                                                                                                                         |
| property lines, ingress/egress to the property, driveway location THIS SECTION TO BE COMP                                                                                                                                                                                                                                                                                                                                                                                                                                                                                              | n & width & all easements & rights-of-way which abut the parcel.  LETED BY PLANNING STAFF                                                                                                                                                                                                                                                                                                                                                                                |
| THIS SECTION TO BE COMP                                                                                                                                                                                                                                                                                                                                                                                                                                                                                                                                                                |                                                                                                                                                                                                                                                                                                                                                                                                                                                                          |
|                                                                                                                                                                                                                                                                                                                                                                                                                                                                                                                                                                                        | Maximum coverage of lot by structures                                                                                                                                                                                                                                                                                                                                                                                                                                    |
| THIS SECTION TO BE COMP                                                                                                                                                                                                                                                                                                                                                                                                                                                                                                                                                                | Maximum coverage of lot by structures                                                                                                                                                                                                                                                                                                                                                                                                                                    |
| ZONE from property line (PL)                                                                                                                                                                                                                                                                                                                                                                                                                                                                                                                                                           | Maximum coverage of lot by structures  Permanent Foundation Required: YESNO                                                                                                                                                                                                                                                                                                                                                                                              |
| THIS SECTION TO BE COMP  ZONE                                                                                                                                                                                                                                                                                                                                                                                                                                                                                                                                                          | Maximum coverage of lot by structures  Permanent Foundation Required: YESNO  Floodplain Certificate Required: YESNO                                                                                                                                                                                                                                                                                                                                                      |
| THIS SECTION TO BE COMP  ZONE  SETBACKS: Front  Side  from PL  Rear  from PL  Maximum Height of Structure(s)  Driveway  Voting District  Driveway  Location Approval  (Engineer's Initials)  Modifications to this Planning Clearance must be approved,                                                                                                                                                                                                                                                                                                                                | Permanent Foundation Required: YESNO  Floodplain Certificate Required: YESNO  Parking Requirement  Special Conditions  in writing, by the Public Works & Planning Department. The                                                                                                                                                                                                                                                                                        |
| THIS SECTION TO BE COMP  ZONE  SETBACKS: Front  Side  from PL  Rear  from PL  Maximum Height of Structure(s)  Driveway  Voting District  Driveway  Location Approval  (Engineer's Initials)  Modifications to this Planning Clearance must be approved,                                                                                                                                                                                                                                                                                                                                | Permanent Foundation Required: YESNO  Floodplain Certificate Required: YESNO  Parking Requirement  Special Conditions  in writing, by the Public Works & Planning Department. The ntil a final inspection has been completed and a Certificate of                                                                                                                                                                                                                        |
| THIS SECTION TO BE COMP  ZONE  SETBACKS: Front  from property line (PL)  Side  from PL  Rear  from PL  Maximum Height of Structure(s)  Voting District  Driveway  Location Approval  (Engineer's Initials)  Modifications to this Planning Clearance must be approved, structure authorized by this application cannot be occupied u  Occupancy has been issued, if applicable, by the Building De  I hereby acknowledge that I have read this application and the                                                                                                                     | Maximum coverage of lot by structures  Permanent Foundation Required: YESNO  Floodplain Certificate Required: YESNO  Parking Requirement  Special Conditions  in writing, by the Public Works & Planning Department. The ntil a final inspection has been completed and a Certificate of partment.  information is correct; I agree to comply with any and all codes, project. I understand that failure to comply shall result in legal                                 |
| THIS SECTION TO BE COMP  ZONE  SETBACKS: Front  from property line (PL)  Side  from PL  Rear  from PL  Maximum Height of Structure(s)  Voting District  Driveway  Location Approval  (Engineer's Initials)  Modifications to this Planning Clearance must be approved, structure authorized by this application cannot be occupied u  Occupancy has been issued, if applicable, by the Building De  I hereby acknowledge that I have read this application and the ordinances, laws, regulations or restrictions which apply to the                                                    | Maximum coverage of lot by structures  Permanent Foundation Required: YESNO  Floodplain Certificate Required: YESNO  Parking Requirement  Special Conditions  in writing, by the Public Works & Planning Department. The ntil a final inspection has been completed and a Certificate of partment.  information is correct; I agree to comply with any and all codes, project. I understand that failure to comply shall result in legal                                 |
| THIS SECTION TO BE COMP  ZONE  SETBACKS: Front  from PL  Rear  from PL  Maximum Height of Structure(s)  Driveway  Voting District  Driveway  Location Approval  (Engineer's Initials)  Modifications to this Planning Clearance must be approved, structure authorized by this application cannot be occupied u Occupancy has been issued, if applicable, by the Building De  I hereby acknowledge that I have read this application and the ordinances, laws, regulations or restrictions which apply to the action, which may include but not necessarily be limited to not          | Maximum coverage of lot by structures  Permanent Foundation Required: YESNO  Floodplain Certificate Required: YESNO  Parking Requirement  Special Conditions  in writing, by the Public Works & Planning Department. The ntil a final inspection has been completed and a Certificate of partment.  information is correct; I agree to comply with any and all codes, project. I understand that failure to comply shall result in legal n-use of the building(s).       |
| THIS SECTION TO BE COMP  ZONE  SETBACKS: Front  from PL  Rear  from PL  Maximum Height of Structure(s)  Voting District  Driveway  Location Approval  (Engineer's Initials)  Modifications to this Planning Clearance must be approved, structure authorized by this application cannot be occupied u Occupancy has been issued, if applicable, by the Building De I hereby acknowledge that I have read this application and the ordinances, laws, regulations or restrictions which apply to the action, which may include but not necessarily be limited to not Applicant Signature | Maximum coverage of lot by structures  Permanent Foundation Required: YESNO  Floodplain Certificate Required: YESNO  Parking Requirement  Special Conditions  in writing, by the Public Works & Planning Department. The ntil a final inspection has been completed and a Certificate of partment.  information is correct; I agree to comply with any and all codes, project. I understand that failure to comply shall result in legal n-use of the building(s).  Date |