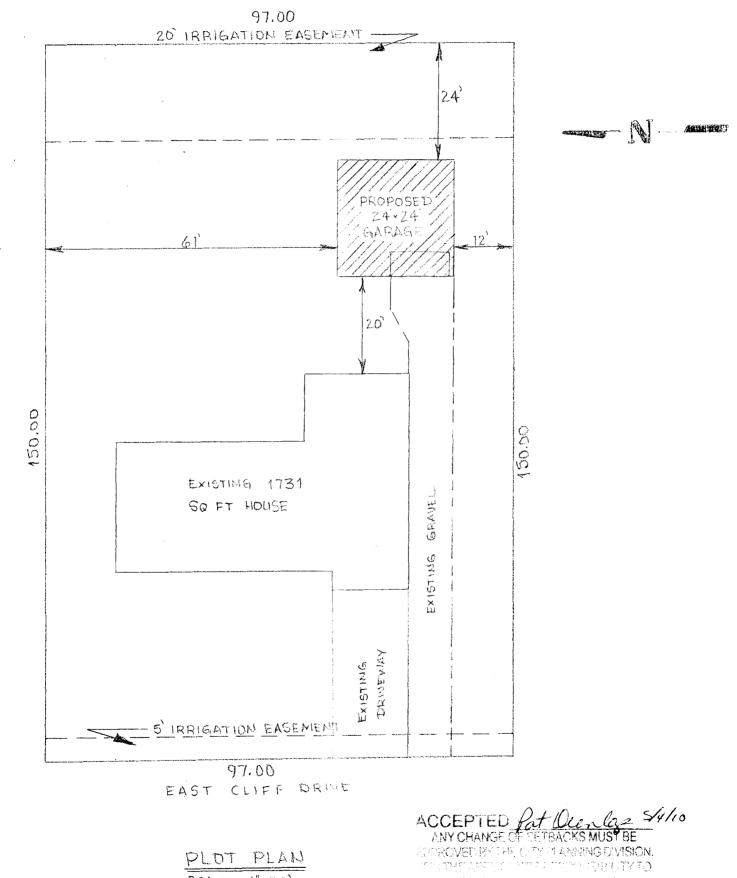

| FEE \$ 10 <sup>25</sup> PLANNING CLE                                                                                                                                                                                                                                                                                                                                                                                                                                                                                                                                                                                   |                                                                                                                                                                                                                                                                                                                                                                                                                                                                                                                                                                                                                                  |
|------------------------------------------------------------------------------------------------------------------------------------------------------------------------------------------------------------------------------------------------------------------------------------------------------------------------------------------------------------------------------------------------------------------------------------------------------------------------------------------------------------------------------------------------------------------------------------------------------------------------|----------------------------------------------------------------------------------------------------------------------------------------------------------------------------------------------------------------------------------------------------------------------------------------------------------------------------------------------------------------------------------------------------------------------------------------------------------------------------------------------------------------------------------------------------------------------------------------------------------------------------------|
| TCP \$ / (Single Family Residential and A                                                                                                                                                                                                                                                                                                                                                                                                                                                                                                                                                                              |                                                                                                                                                                                                                                                                                                                                                                                                                                                                                                                                                                                                                                  |
| SIF \$ Public Works & Plann                                                                                                                                                                                                                                                                                                                                                                                                                                                                                                                                                                                            | • ,                                                                                                                                                                                                                                                                                                                                                                                                                                                                                                                                                                                                                              |
| Lun                                                                                                                                                                                                                                                                                                                                                                                                                                                                                                                                                                                                                    |                                                                                                                                                                                                                                                                                                                                                                                                                                                                                                                                                                                                                                  |
| Building Address <u>672 East CliffDr</u>                                                                                                                                                                                                                                                                                                                                                                                                                                                                                                                                                                               | No. of Existing Bldgs No. Proposed                                                                                                                                                                                                                                                                                                                                                                                                                                                                                                                                                                                               |
| Parcel No. 2945-012-04-009                                                                                                                                                                                                                                                                                                                                                                                                                                                                                                                                                                                             | Sq. Ft. of Existing Bldgs                                                                                                                                                                                                                                                                                                                                                                                                                                                                                                                                                                                                        |
| Subdivision <u>Onan Subdivision</u>                                                                                                                                                                                                                                                                                                                                                                                                                                                                                                                                                                                    | Sq. Ft. of Lot / Parcel 14,636                                                                                                                                                                                                                                                                                                                                                                                                                                                                                                                                                                                                   |
| Filing Block 4 Lot 8                                                                                                                                                                                                                                                                                                                                                                                                                                                                                                                                                                                                   | Sq. Ft. Coverage of Lot by Structures & Impervious Surface (Total Existing & Proposed) 2307                                                                                                                                                                                                                                                                                                                                                                                                                                                                                                                                      |
| OWNER INFORMATION:                                                                                                                                                                                                                                                                                                                                                                                                                                                                                                                                                                                                     | Height of Proposed Structure 13                                                                                                                                                                                                                                                                                                                                                                                                                                                                                                                                                                                                  |
| Name Dan Piland                                                                                                                                                                                                                                                                                                                                                                                                                                                                                                                                                                                                        | DESCRIPTION OF WORK & INTENDED USE:                                                                                                                                                                                                                                                                                                                                                                                                                                                                                                                                                                                              |
| Address 672 East Cliff Dr                                                                                                                                                                                                                                                                                                                                                                                                                                                                                                                                                                                              | New Single Family Home (*check type below)                                                                                                                                                                                                                                                                                                                                                                                                                                                                                                                                                                                       |
| City/State/Zip Grand Jct CO 81506                                                                                                                                                                                                                                                                                                                                                                                                                                                                                                                                                                                      | Other (please specify): <u>Garage</u>                                                                                                                                                                                                                                                                                                                                                                                                                                                                                                                                                                                            |
| APPLICANT INFORMATION:                                                                                                                                                                                                                                                                                                                                                                                                                                                                                                                                                                                                 | _*TYPE OF HOME PROPOSED:                                                                                                                                                                                                                                                                                                                                                                                                                                                                                                                                                                                                         |
| Name Mor Storage Sales                                                                                                                                                                                                                                                                                                                                                                                                                                                                                                                                                                                                 | Site Built Manufactured Home (UBC)<br>Manufactured Home (HUD)                                                                                                                                                                                                                                                                                                                                                                                                                                                                                                                                                                    |
| Address 3010 1-70 Business Loop                                                                                                                                                                                                                                                                                                                                                                                                                                                                                                                                                                                        | Other (please specify):                                                                                                                                                                                                                                                                                                                                                                                                                                                                                                                                                                                                          |
| City/State/Zip Grand Jct CD B1504                                                                                                                                                                                                                                                                                                                                                                                                                                                                                                                                                                                      | NOTES: 24' × 24' Detached                                                                                                                                                                                                                                                                                                                                                                                                                                                                                                                                                                                                        |
| Telephone (170)254-04(ρD                                                                                                                                                                                                                                                                                                                                                                                                                                                                                                                                                                                               | Garage                                                                                                                                                                                                                                                                                                                                                                                                                                                                                                                                                                                                                           |
| REQUIRED: One plot plan, on 8 1/2" x 11" paper, showing all existing & proposed structure location(s), parking, setbacks to all property lines, ingress/egress to the property, driveway location & width & all easements & rights-of-way which abut the parcel.                                                                                                                                                                                                                                                                                                                                                       |                                                                                                                                                                                                                                                                                                                                                                                                                                                                                                                                                                                                                                  |
|                                                                                                                                                                                                                                                                                                                                                                                                                                                                                                                                                                                                                        |                                                                                                                                                                                                                                                                                                                                                                                                                                                                                                                                                                                                                                  |
| THIS SECTION TO BE COM                                                                                                                                                                                                                                                                                                                                                                                                                                                                                                                                                                                                 | PLETED BY PLANNING STAFF                                                                                                                                                                                                                                                                                                                                                                                                                                                                                                                                                                                                         |
| zone                                                                                                                                                                                                                                                                                                                                                                                                                                                                                                                                                                                                                   | PLETED BY PLANNING STAFF<br>Maximum coverage of lot by structures $57 \frac{3}{2}$                                                                                                                                                                                                                                                                                                                                                                                                                                                                                                                                               |
| ZONE <i>R</i> - <i>Y</i><br>SETBACKS: Front <i>2C/2</i> <sup>5</sup> from property line (PL)                                                                                                                                                                                                                                                                                                                                                                                                                                                                                                                           | PLETED BY PLANNING STAFF<br>Maximum coverage of lot by structures $57 \frac{3}{2}$                                                                                                                                                                                                                                                                                                                                                                                                                                                                                                                                               |
| $2 \mu$                                                                                                                                                                                                                                                                                                                                                                                                                                                                                                                                                                                                                | PLETED BY PLANNING STAFF<br>Maximum coverage of lot by structures $57 \frac{3}{2}$                                                                                                                                                                                                                                                                                                                                                                                                                                                                                                                                               |
| ZONE <i>RY</i><br>SETBACKS: Front <i>2C/25</i> from property line (PL)                                                                                                                                                                                                                                                                                                                                                                                                                                                                                                                                                 | PLETED BY PLANNING STAFF         Maximum coverage of lot by structures $\int \overline{J_c}$ Permanent Foundation Required: YES       X NO         Floodplain Certificate Required: YES       NO                                                                                                                                                                                                                                                                                                                                                                                                                                 |
| ZONE $\underline{k-4}$<br>SETBACKS: Front $\underline{20/25}$ from property line (PL)<br>Side $\underline{7/3}$ from PL Rear $\underline{25/5}$ from PL                                                                                                                                                                                                                                                                                                                                                                                                                                                                | PLETED BY PLANNING STAFF         Maximum coverage of lot by structures $S_7 \tilde{J}_c$ Permanent Foundation Required: YES       NO         Floodplain Certificate Required: YES       NO         Parking Requirement       PADD         Special Conditions       Special Conditions                                                                                                                                                                                                                                                                                                                                            |
| ZONE $\widehat{K} - 4$ SETBACKS: Front $2C/25$ from property line (PL)         Side $7/3$ from PL       Rear $25/5$ from PL         Maximum Height of Structure(s) $40$ Driveway       Location Approval         (Engineer's Initial         Modifications to this Planning Clearance must be approved                                                                                                                                                                                                                                                                                                                 | PLETED BY PLANNING STAFF Maximum coverage of lot by structures <u>\$7 \u03c8</u> Permanent Foundation Required: YES <u>X</u> NO Floodplain Certificate Required: YES NO Parking Requirement Special Conditions in writing, by the Public Works & Planning Department. The until a final inspection has been completed and a Certificate of                                                                                                                                                                                                                                                                                       |
| ZONE $\widehat{K} - 4$ SETBACKS: Front $2C/25$ from property line (PL)         Side $7/3$ from PL       Rear $25/5$ from PL         Maximum Height of Structure(s) $46$ Voting District       Driveway         Location Approval       (Engineer's Initial)         Modifications to this Planning Clearance must be approved         structure authorized by this application cannot be occupied         Occupancy has been issued, if applicable, by the Building D         I hereby acknowledge that I have read this application and this                                                                          | PLETED BY PLANNING STAFF Maximum coverage of lot by structures <u>\$7 \u03b3c</u> Permanent Foundation Required: YES <u>X</u> NO Floodplain Certificate Required: YES NO <u>X</u> Parking Requirement Special Conditions (in writing, by the Public Works & Planning Department. The until a final inspection has been completed and a Certificate of epartment. (in formation is correct; I agree to comply with any and all codes, e project. I understand that failure to comply shall result in legal                                                                                                                        |
| ZONE $\widehat{K-4}$ SETBACKS: Front $2C/25$ from property line (PL)         Side $7/3$ from PL       Rear $25/5$ from PL         Maximum Height of Structure(s) $40$ Voting District       Driveway         Location Approval       (Engineer's Initial         Modifications to this Planning Clearance must be approved         structure authorized by this application cannot be occupied         Occupancy has been issued, if applicable, by the Building D         I hereby acknowledge that I have read this application and the ordinances, laws, regulations or restrictions which apply to the ordinances. | PLETED BY PLANNING STAFF Maximum coverage of lot by structures <u>\$7 \u03b3c</u> Permanent Foundation Required: YES <u>X</u> NO Floodplain Certificate Required: YES NO <u>X</u> Parking Requirement Special Conditions (in writing, by the Public Works & Planning Department. The until a final inspection has been completed and a Certificate of epartment. (in formation is correct; I agree to comply with any and all codes, e project. I understand that failure to comply shall result in legal                                                                                                                        |
| ZONE                                                                                                                                                                                                                                                                                                                                                                                                                                                                                                                                                                                                                   | PLETED BY PLANNING STAFF Maximum coverage of lot by structures <u>\$7 \u03b3c</u> Permanent Foundation Required: YES <u>X</u> NO Floodplain Certificate Required: YES NO <u>X</u> Parking Requirement Special Conditions (in writing, by the Public Works & Planning Department. The until a final inspection has been completed and a Certificate of epartment. (in the information is correct; I agree to comply with any and all codes, e project. I understand that failure to comply shall result in legal on-use of the building(s).                                                                                       |
| ZONE                                                                                                                                                                                                                                                                                                                                                                                                                                                                                                                                                                                                                   | PLETED BY PLANNING STAFF<br>Maximum coverage of lot by structures $\underline{ST}_{c}$<br>Permanent Foundation Required: YES <u>X</u> NO<br>Floodplain Certificate Required: YES <u>NO X</u><br>Parking Requirement <u>PADD</u><br>Special Conditions<br>in writing, by the Public Works & Planning Department. The<br>until a final inspection has been completed and a Certificate of<br>epartment.<br>e information is correct; I agree to comply with any and all codes,<br>e project. I understand that failure to comply shall result in legal<br>on-use of the building(s).<br>Date <u>OY-21-10</u><br>Date <u>SIY/10</u> |

PLOT PLAN SCALE : 1"= 20"