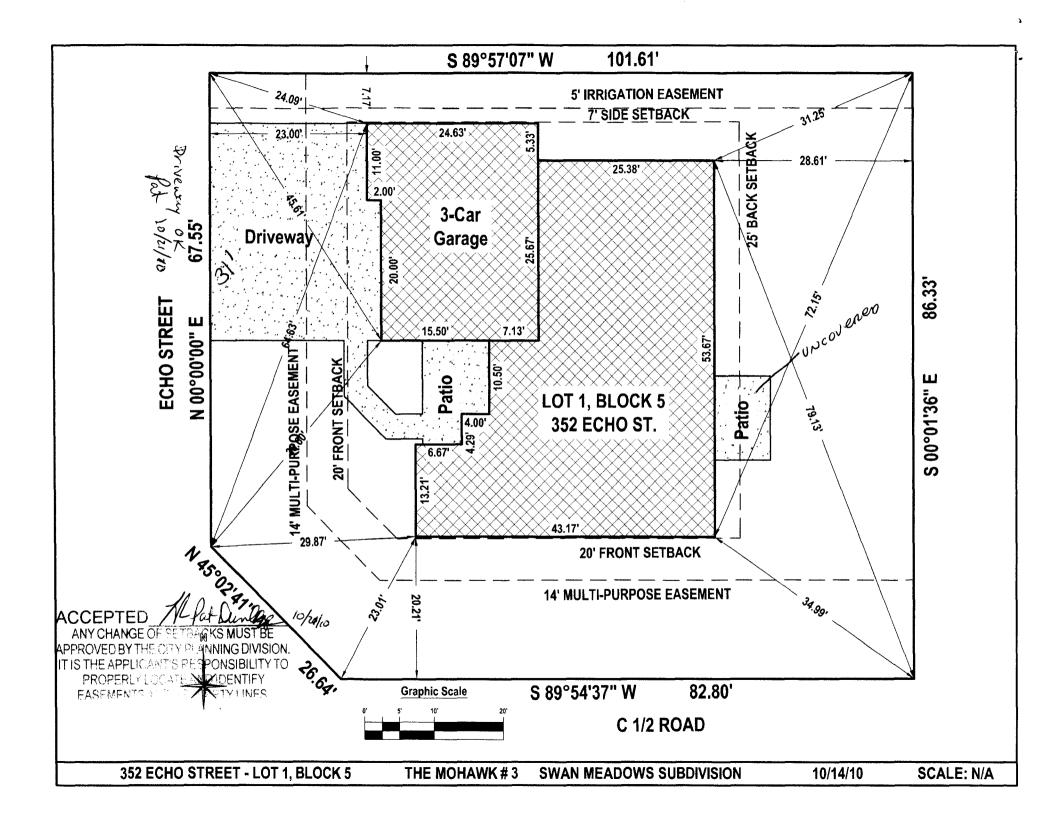

## **PLANNING CLEARANCE**

| BLDG PERMIT NO. |  |
|-----------------|--|

(Single Family Residential and Accessory Structures)

**Public Works & Planning Department** 

| Building Address 352 Echo St 45                                   | No. of Existing Bldgs No. Proposed                                                                                                                                                                                                                                                                                                                                                                                                                                       |
|-------------------------------------------------------------------|--------------------------------------------------------------------------------------------------------------------------------------------------------------------------------------------------------------------------------------------------------------------------------------------------------------------------------------------------------------------------------------------------------------------------------------------------------------------------|
| Parcel No. 2943 - 201-19-001                                      | Sq. Ft. of Existing Bldgs Sq. Ft. Proposed 2797                                                                                                                                                                                                                                                                                                                                                                                                                          |
| Subdivision Swan Meadows                                          | Sq. Ft. of Lot / Parcel 8600 of + 337                                                                                                                                                                                                                                                                                                                                                                                                                                    |
| Filing / Block 4 Lot 10                                           | Sq. Ft. Coverage of Lot by Structures & Impervious Surface                                                                                                                                                                                                                                                                                                                                                                                                               |
| OWNER INFORMATION:                                                | (Total Existing & Proposed) 43 3 3 71  Height of Proposed Structure 16 9                                                                                                                                                                                                                                                                                                                                                                                                 |
| Name Sonshine I Construction of                                   |                                                                                                                                                                                                                                                                                                                                                                                                                                                                          |
| Address 2350 C, RD                                                | New Single Family Home (*check type below) Interior Remodel                                                                                                                                                                                                                                                                                                                                                                                                              |
| City / State / Zip GJ Co 91505                                    | Other (please specify):                                                                                                                                                                                                                                                                                                                                                                                                                                                  |
| APPLICANT INFORMATION:                                            | *TYPE OF HOME PROPOSED:                                                                                                                                                                                                                                                                                                                                                                                                                                                  |
| Name Survelence properties lewing Address 2350 G RD               | Site Built                                                                                                                                                                                                                                                                                                                                                                                                                                                               |
| Address <u>2350 G RD</u>                                          | Other (please specify):                                                                                                                                                                                                                                                                                                                                                                                                                                                  |
| City / State / Zip Co SISO5                                       | NOTES:                                                                                                                                                                                                                                                                                                                                                                                                                                                                   |
| Telephone 255-8853 Gres 640-432                                   | 35                                                                                                                                                                                                                                                                                                                                                                                                                                                                       |
|                                                                   | isting & proposed structure location(s), parking, setbacks to all                                                                                                                                                                                                                                                                                                                                                                                                        |
| property lines, ingress/egress to the property, driveway location | n & width & all easements & rights-of-way which abut the parcel.                                                                                                                                                                                                                                                                                                                                                                                                         |
|                                                                   | n & width & all easements & rights-of-way which abut the parcel.  LETED BY PLANNING STAFF                                                                                                                                                                                                                                                                                                                                                                                |
|                                                                   |                                                                                                                                                                                                                                                                                                                                                                                                                                                                          |
| THIS SECTION TO BE COMP                                           | LETED BY PLANNING STAFF                                                                                                                                                                                                                                                                                                                                                                                                                                                  |
| ZONE R-4                                                          | Maximum coverage of lot by structures                                                                                                                                                                                                                                                                                                                                                                                                                                    |
| ZONE R-4  SETBACKS: Front 20 from property line (PL)              | Maximum coverage of lot by structures  Permanent Foundation Required: YESNO                                                                                                                                                                                                                                                                                                                                                                                              |
| THIS SECTION TO BE COMP  ZONE ROTE From PL Rear From PL           | Maximum coverage of lot by structures  Permanent Foundation Required: YESNO  Floodplain Certificate Required: YESNO                                                                                                                                                                                                                                                                                                                                                      |
| THIS SECTION TO BE COMP  ZONE                                     | Maximum coverage of lot by structures  Permanent Foundation Required: YESNO  Floodplain Certificate Required: YESNO  Parking Requirement  Special Conditions  in writing, by the Public Works & Planning Department. The ntil a final inspection has been completed and a Certificate of                                                                                                                                                                                 |
| THIS SECTION TO BE COMP  ZONE                                     | Maximum coverage of lot by structures  Permanent Foundation Required: YES NO  Floodplain Certificate Required: YES NO  Parking Requirement  Special Conditions  in writing, by the Public Works & Planning Department. The ntil a final inspection has been completed and a Certificate of partment.  information is correct; I agree to comply with any and all codes, project. I understand that failure to comply shall result in legal                               |
| THIS SECTION TO BE COMP  ZONE                                     | Maximum coverage of lot by structures  Permanent Foundation Required: YES NO  Floodplain Certificate Required: YES NO  Parking Requirement  Special Conditions  in writing, by the Public Works & Planning Department. The ntil a final inspection has been completed and a Certificate of partment.  information is correct; I agree to comply with any and all codes, project. I understand that failure to comply shall result in legal                               |
| THIS SECTION TO BE COMP  ZONE                                     | Maximum coverage of lot by structures  Permanent Foundation Required: YESNO  Floodplain Certificate Required: YESNO  Parking Requirement  Special Conditions  in writing, by the Public Works & Planning Department. The ntil a final inspection has been completed and a Certificate of partment.  information is correct; I agree to comply with any and all codes, project. I understand that failure to comply shall result in legal n-use of the building(s).       |
| THIS SECTION TO BE COMP  ZONE                                     | Maximum coverage of lot by structures  Permanent Foundation Required: YESNO  Floodplain Certificate Required: YESNO  Parking Requirement  Special Conditions  in writing, by the Public Works & Planning Department. The ntil a final inspection has been completed and a Certificate of partment.  information is correct; I agree to comply with any and all codes, project. I understand that failure to comply shall result in legal n-use of the building(s).  Date |