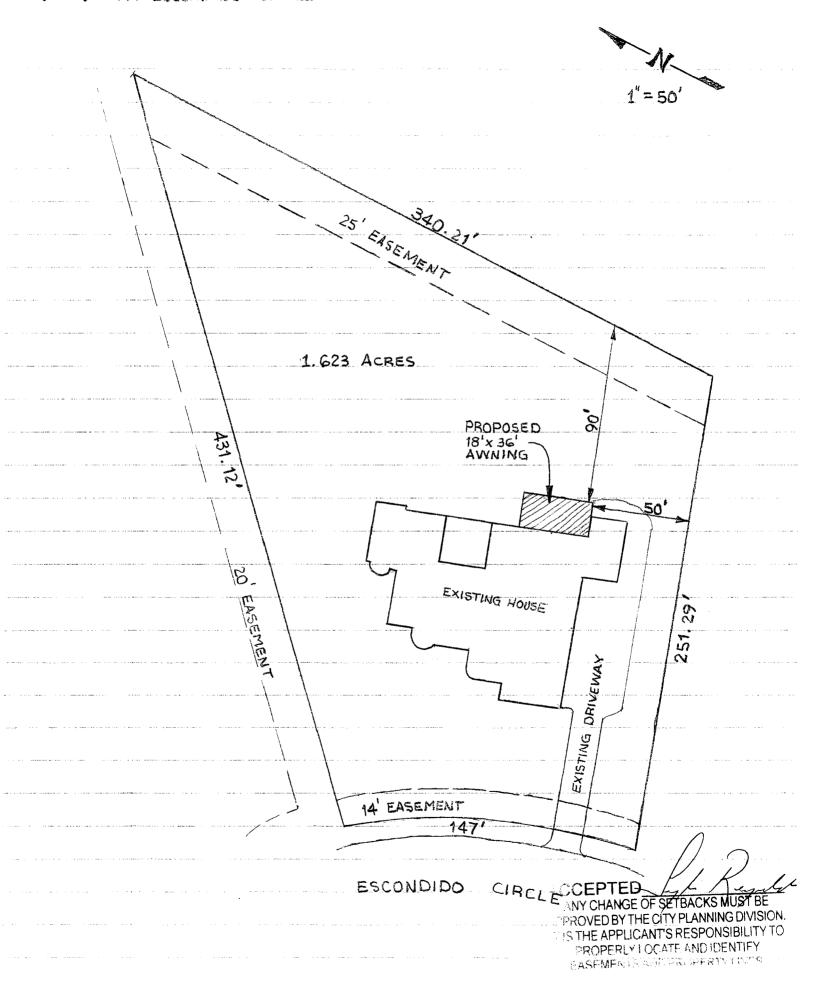

|                                              | 1000                                             |                                                                                                                                                                     |  |
|----------------------------------------------|--------------------------------------------------|---------------------------------------------------------------------------------------------------------------------------------------------------------------------|--|
| Building Address 491                         | ESCONDIDO CIR.                                   | No. of Existing Bldgs1 No. Proposed1                                                                                                                                |  |
| Parcel No. 2947 - 233 - 25 - 007             |                                                  | Sq. Ft. of Existing Bldgs 7,432 Sq. Ft. Proposed 648                                                                                                                |  |
| Subdivision DESERT                           | HILLS ESTATE                                     | Sq. Ft. of Lot / Parcel 70, 698                                                                                                                                     |  |
| Filing Block                                 | Lot                                              | Sq. Ft. Coverage of Lot by Structures & Impervious Surface                                                                                                          |  |
| OWNER INFORMATION:                           |                                                  | (Total Existing & Proposed)                                                                                                                                         |  |
| Name JAMES GRANT  Address 491 ESCONDIDO CIR. |                                                  | DESCRIPTION OF WORK & INTENDED USE:  New Single Family Home (*check type below)                                                                                     |  |
|                                              |                                                  | Interior Remodel  Other (please specify): ATTACHED AWNING                                                                                                           |  |
| City / State / Zip G.J                       | ., CO 81507                                      | Curior (picuse specify). ATTACHED AWNING                                                                                                                            |  |
| APPLICANT INFORMATION                        | N:                                               | *TYPE OF HOME PROPOSED:  Site Built  Manufactured Home (UBC)                                                                                                        |  |
| Name Mor S                                   | TORAGE                                           | Manufactured Home (HUD) Other (please specify):                                                                                                                     |  |
| Address 3010 I-7                             | OB                                               | Unler (please specify).                                                                                                                                             |  |
| City / State / Zip                           | , CO 81507                                       | NOTES: 18 x 36 ATTACHED AWNING                                                                                                                                      |  |
| Telephone254                                 | -0460                                            | 648 \$                                                                                                                                                              |  |
| property lines, ingress/egres                | ss to the property, driveway location            | xisting & proposed structure location(s), parking, setbacks to all on & width & all easements & rights-of-way which abut the parcel.  PLETED BY PLANNING STAFF      |  |
| zone PD                                      |                                                  | Maximum coverage of lot by structures                                                                                                                               |  |
| SETBACKS: Front                              | from property line (PL)                          | Permanent Foundation Required: YESNO                                                                                                                                |  |
| Sidefrom PL                                  | Rearfrom PL                                      | Floodplain Certificate Required: YESNO                                                                                                                              |  |
| Maximum Height of Structu                    | re(s)                                            | Parking Requirement                                                                                                                                                 |  |
| Voting District                              | Driveway Location Approval (Engineer's Initials) | Special Conditions                                                                                                                                                  |  |
| structure authorized by this                 |                                                  | in writing, by the Public Works & Planning Department. The until a final inspection has been completed and a Certificate of epartment.                              |  |
| ordinances, laws, regulatior                 |                                                  | e information is correct; I agree to comply with any and all codes, e project. I understand that failure to comply shall result in legal on-use of the building(s). |  |
| Applicant Signature <u></u>                  | Aun K Blech                                      | Date 9-15-16                                                                                                                                                        |  |
| Planning Approval                            | ulin Keyly                                       |                                                                                                                                                                     |  |
| Additional water and/or sew                  | er tap fee(s) are required: YE                   | s NOX WOND SWE WILL hange                                                                                                                                           |  |
| Utility Accounting                           |                                                  | / Date 7 20 10                                                                                                                                                      |  |
|                                              |                                                  | ection 2.2.C.4 Grand Junction Zoning & Development Code)  **Building Department) (Goldenrod: Utility Accounting)                                                    |  |
| , , , , , , , , , , , , , , , , , , ,        | tonom: ouotomory (i mini                         | Zamanig zoparanom, (Condomou, Camby Modelanang)                                                                                                                     |  |