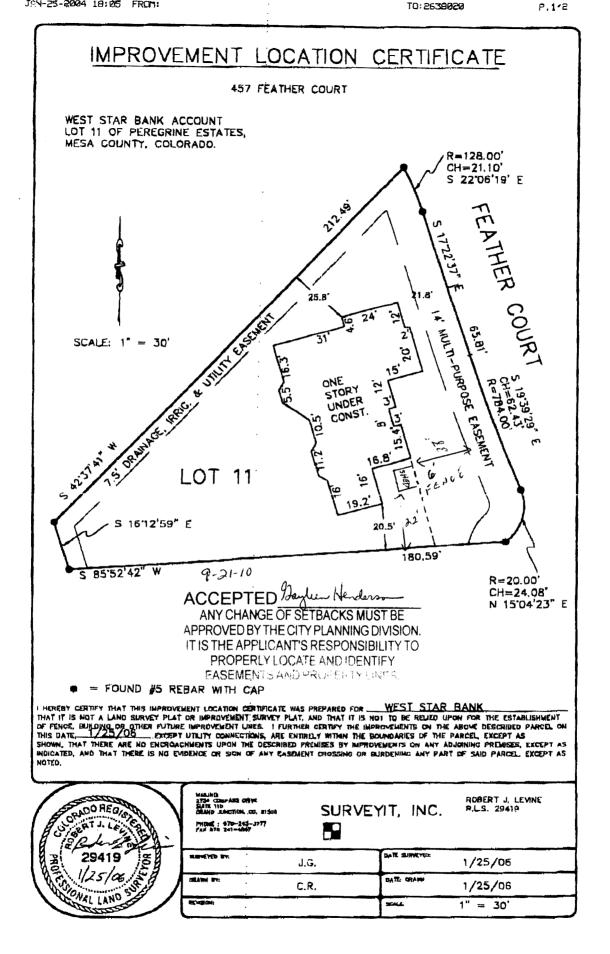

| FEE\$ 10.00                                                                                                                                                                                                                                                                                                                                                   | PLANNING CLEARANCE                                                                                                                        |                                              | BLDG PERMIT NO. |                              |  |  |  |  |
|---------------------------------------------------------------------------------------------------------------------------------------------------------------------------------------------------------------------------------------------------------------------------------------------------------------------------------------------------------------|-------------------------------------------------------------------------------------------------------------------------------------------|----------------------------------------------|-----------------|------------------------------|--|--|--|--|
| TCP \$ Ø<br>SIF \$ Ø                                                                                                                                                                                                                                                                                                                                          | (Single Family Residential and Ac<br>Community Developmen                                                                                 | •                                            |                 | 59079-0                      |  |  |  |  |
| Building Address 457 FEATHER CT                                                                                                                                                                                                                                                                                                                               |                                                                                                                                           | No. of Existing Bldgs _                      | /               | No. Proposed/                |  |  |  |  |
| Parcel No. 294                                                                                                                                                                                                                                                                                                                                                | Sq. Ft. of Existing Bldgs Sq. Ft. Proposed                                                                                                |                                              |                 |                              |  |  |  |  |
|                                                                                                                                                                                                                                                                                                                                                               | Sq. Ft. of Lot / Parcel 49 SQFT                                                                                                           |                                              |                 |                              |  |  |  |  |
| Filing<br>OWNER INFORMATI                                                                                                                                                                                                                                                                                                                                     | Sq. Ft. Coverage of Lot by Structures & Impervious Surface<br>(Total Existing & Proposed)<br>Height of Proposed Structure                 |                                              |                 |                              |  |  |  |  |
| Name <u>Jack</u><br>Address <u>457</u><br>City / State / Zip <u>6</u>                                                                                                                                                                                                                                                                                         | DESCRIPTION OF WORK & INTENDED USE:<br>New Single Family Home (*check type below)<br>Interior Remodel Addition<br>Other (please specify): |                                              |                 |                              |  |  |  |  |
|                                                                                                                                                                                                                                                                                                                                                               | *TYPE OF HOME PROPOSED:<br>Site Built Manufactured Home (UBC)<br>Manufactured Home (HUD)<br>Other (please specify): 7 × 7 57*466 SHEP     |                                              |                 |                              |  |  |  |  |
| Name <u>JAcK</u>                                                                                                                                                                                                                                                                                                                                              |                                                                                                                                           |                                              |                 |                              |  |  |  |  |
| Address <u>457</u>                                                                                                                                                                                                                                                                                                                                            |                                                                                                                                           |                                              |                 |                              |  |  |  |  |
| City / State / Zip 🤄                                                                                                                                                                                                                                                                                                                                          | 27NO JUNCTION CO \$15-37NC                                                                                                                | DTES:                                        |                 |                              |  |  |  |  |
| Telephone 92                                                                                                                                                                                                                                                                                                                                                  | 0- 985-4743                                                                                                                               |                                              |                 |                              |  |  |  |  |
| property lines, ingress                                                                                                                                                                                                                                                                                                                                       | olan, on 8 1/2" x 11" paper, showing all ex<br>legress to the property, driveway location                                                 | n & width & all easeme                       | nts & rights-o  | f-way which abut the parcel. |  |  |  |  |
| THIS SEC                                                                                                                                                                                                                                                                                                                                                      | TION TO BE COMPLETED BY COM                                                                                                               |                                              | INT DEPAR       |                              |  |  |  |  |
| ZONE R-2                                                                                                                                                                                                                                                                                                                                                      |                                                                                                                                           | Maximum coverage of lot by structures $30\%$ |                 |                              |  |  |  |  |
| SETBACKS: Front                                                                                                                                                                                                                                                                                                                                               | Permanent Foundation Required: YESNO                                                                                                      |                                              |                 |                              |  |  |  |  |
| Side 15 / 3' from                                                                                                                                                                                                                                                                                                                                             | $\frac{o'/25'}{100}$ from property line (PL)<br>PL Rear $\frac{30'/5'}{100}$ from PL                                                      | Parking Requiremer                           | et              |                              |  |  |  |  |
| Maximum Height of St                                                                                                                                                                                                                                                                                                                                          | tructure(s) <u>3</u> S                                                                                                                    | Special Conditions_                          | . <u>.</u>      |                              |  |  |  |  |
| Voting District                                                                                                                                                                                                                                                                                                                                               | (Engineer's Initials)                                                                                                                     |                                              |                 |                              |  |  |  |  |
| structure authorized b                                                                                                                                                                                                                                                                                                                                        | Planning Clearance must be approved,<br>y this application cannot be occupied u<br>issued, if applicable, by the Building De              | ntil a final inspection I                    | nas been cor    | npleted and a Certificate of |  |  |  |  |
| I hereby acknowledge that I have read this application and the information is correct; I agree to comply with any and all codes, ordinances, laws, regulations or restrictions which apply to the project. I understand that failure to comply shall result in legal action, which may include port not necessarily be limited to non-use of the building(s). |                                                                                                                                           |                                              |                 |                              |  |  |  |  |